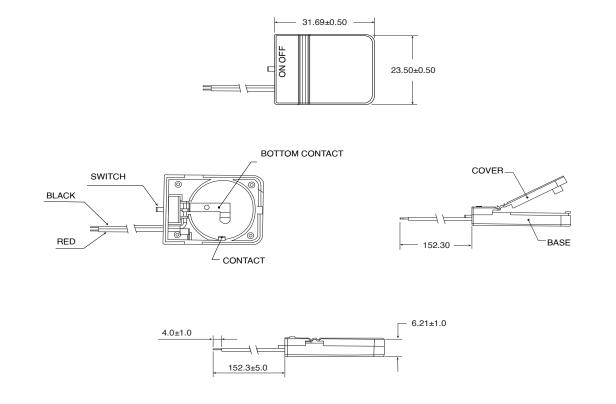

## DIMENSIONS: mm

| SPECIFICATIONS             |                                      |
|----------------------------|--------------------------------------|
| Description:               | ENCLOSURE FOR SINGLE SIZE 2032       |
| Wire :                     | UL1007 AWG 26                        |
| Black & Red :              | 152.3mm±5mm                          |
| Strip & Tin :              | 4mm±1mm                              |
| Holder Material :          | PP RESIN, BLACK COLOR                |
| Contact Material :         | 0.15mm PHOSPHOR BRONZE NICKEL PLATED |
| Battery Size/Type :        | CR2032                               |
| No. of Cell Compartments : | 1                                    |
| RoHS Complaint             |                                      |