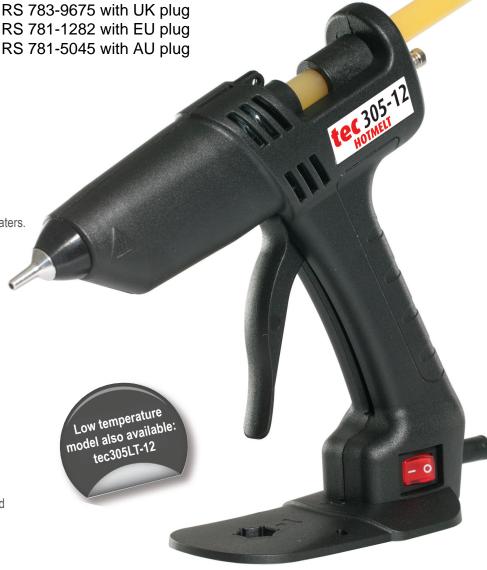

RS 779-2737 with UK plug

- > Comfortable and easy to use.
- Reaches full operating temperature in just 5 minutes.
- > Glue output of over 900 grams (2lbs) per hour.
- > Narrow profile aids visibility, allowing molten glue to be placed with high accuracy.
- > Runs on most voltages from 110V to 240V.
- > Fitted with eco efficient self regulating 20W (150W) heaters.
- > Adjustable full-hand lever trigger for optimum comfort and metered shots.
- Multifunctional detachable base stand includes a nozzle wrench.
- > Illuminated ON/OFF switch.
- > Weighs only 250g (9oz).
- > Designed to use standard 12mm (½") **techond** high performance hotmelt glue sticks.
- The tec 305 is built to comply with worldwide industrial and electrical safety standards and is covered by a full one-year warranty.

12mm (½") extension nozzle & rubber shroud

Takes 12mm (½") glue sticks

Detachable stand with nozzle wrench

Narrow profile to aid visibility

Illuminated ON-OFF switch

Comfortable to use with adjustable full-hand trigger