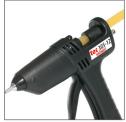

## New! tec 305

Lightweight professional glue gun

The **tec305** lightweight, professional glue gun offers unrivalled reliability, ease of use and exceptional adhesive melt rate for a glue gun of this size. High quality, self-regulating heaters control the glue gun temperature and is designed to provide years of trouble free service. Suitable for schools, colleges and out-workers where a safe, reliable glue gun is essential. Ideally suited to applications where small quantities of adhesive are required repetitively in product assembly, packaging, and general use.

12mm (½") extension nozzle & rubber shroud

Takes 12mm (½") glue sticks

Detachable stand with nozzle wrench

Narrow profile to aid visibility

Illuminated ON-OFF switch

Comfortable to use with adjustable full-hand trigger