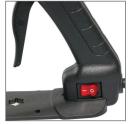

12mm (½") extension nozzle & rubber shroud

Takes 12mm (½") glue sticks

Detachable stand with nozzle wrench

Narrow profile to aid visibility

Illuminated ON-OFF switch

Comfortable to use with adjustable full-hand trigger