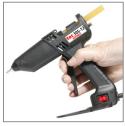

12mm (½") extension nozzle & rubber shroud

Takes 12mm (½") glue sticks

Detachable stand with nozzle wrench

Narrow profile to aid visibility

Illuminated ON-OFF switch

Comfortable to use with adjustable full-hand trigger