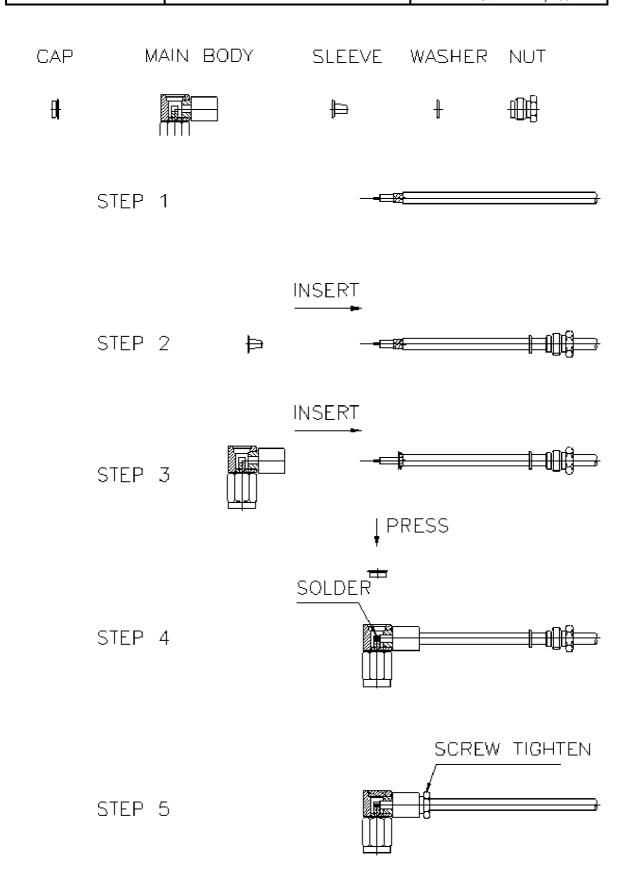

The assembly instructions are in sketch form, which show the sequence of how to assemble.

The sketches are relevant for both jacks and plugs .For clarity, only one type of connector is shown.

Cable preparation to be undertaken in accordance with normal safety precautions using cable stripping tools that are commercially available.

CABLE TO CONNECTOR DIAGRAM FOLLOWS ON NEXT PAGE.

| REVISION RECORDS |                        |           |               |                |             |  |  |  |  |
|------------------|------------------------|-----------|---------------|----------------|-------------|--|--|--|--|
|                  |                        |           |               |                |             |  |  |  |  |
| A                | RELEASE FOR PRODUCTION | R.GOODALL | F.W-KING      | F.W-KING       | 12 NOV 2001 |  |  |  |  |
| REVISION         | DESCRIPTION            | DRAWN BY  | CHECKED<br>BY | APPROVED<br>BY | DATE        |  |  |  |  |