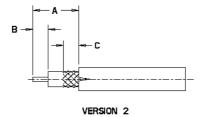

## PART NUMBERS, CABLE PREPARATION AND TOOLING TABLE

| connector P/N | Cable Strip<br>Dimensions |     |     | Hand Tool Part<br>No. | Die Set Part<br>No. |
|---------------|---------------------------|-----|-----|-----------------------|---------------------|
|               | Α                         | В   | C   |                       |                     |
| 1-1337606-0   | 6.5                       | 1.3 | 2.0 | Not required          | Not required        |
| 1-1478007-0   | 6.0                       | 1.3 | 2.5 | Not required          | Not required        |
| 1-1478008-0   | 6.0                       | 1.3 | 2.5 | Not required          | Not required        |