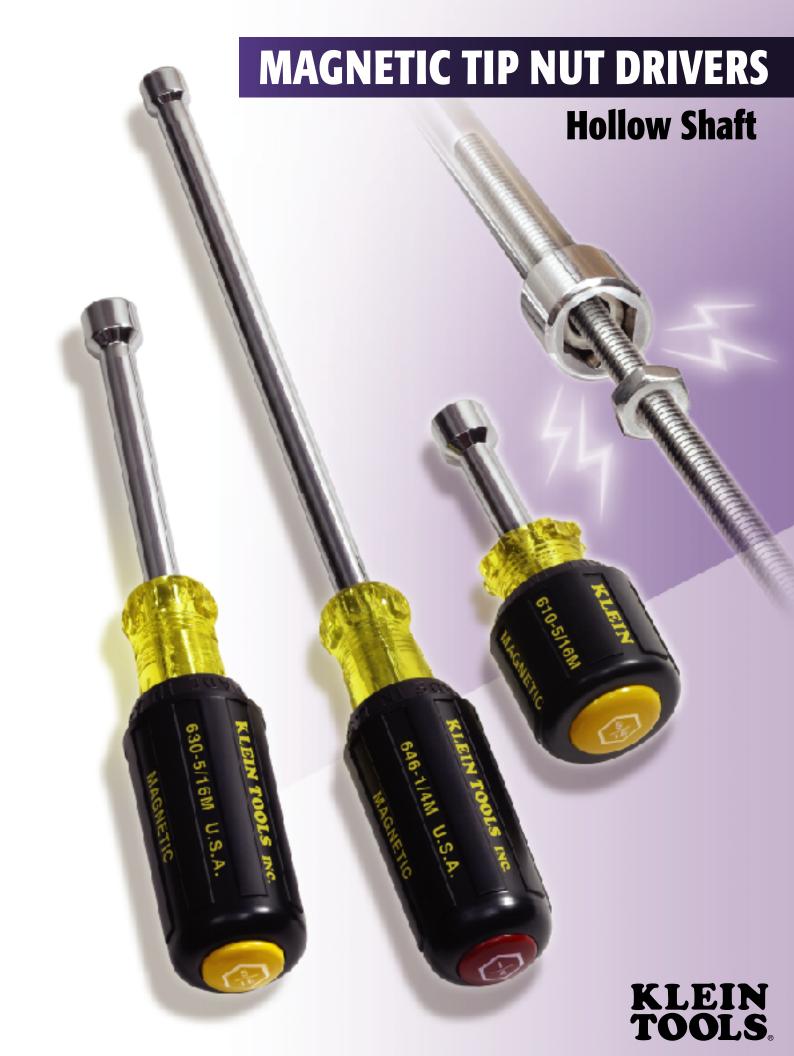

## **Magnetic Tip Nut Drivers - Hollow Shaft**

#### Rare Earth Magnetic Tip and Hollow Shaft Design...Performance For Professionals

Introducing new cushion-grip nut drivers from Klein Tools that combine the power of rare earth magnetic tips and the convenience of a hollow shaft design. Available in 1/4" and 5/16" hex sizes and a variety of shaft lengths (from a 1-1/2" stubby to an 18" super long), Klein's rare earth magnetic tip nut drivers securely hold fasteners in place for one-handed operation and easily drive nuts on long bolt applications, as well as many electrical and HVAC/R panels.