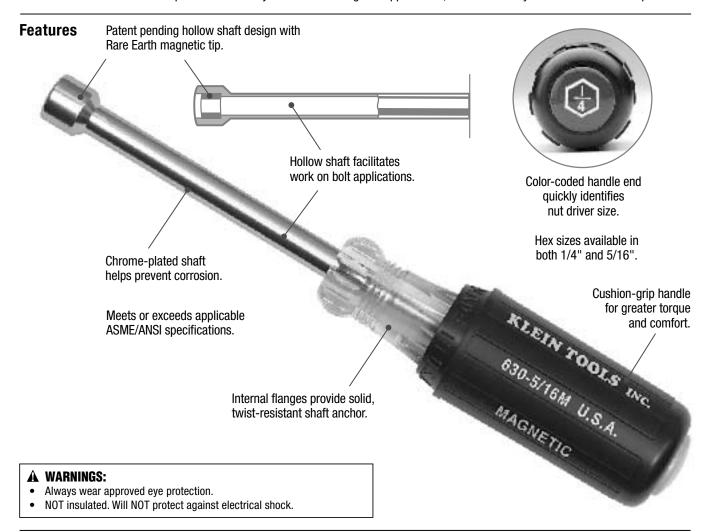

#### Rare Earth Magnetic Tip and Hollow Shaft Design...Performance For Professionals

Introducing new cushion-grip nut drivers from Klein Tools that combine the power of rare earth magnetic tips and the convenience of a hollow shaft design. Available in 1/4" and 5/16" hex sizes and a variety of shaft lengths (from a 1-1/2" stubby to an 18" super long), Klein's rare earth magnetic tip nut drivers securely hold fasteners in place for one-handed operation and easily drive nuts on long bolt applications, as well as many electrical and HVAC/R panels.