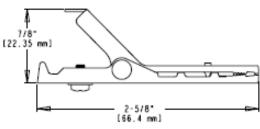

## JP-33699-\*\*\* Large Straight Nose Telecom Clip with Single Spike

- Large Straight Nose Telecom Clip with Single Spike
- Mueller J.S.Popper brand
- Jaw opens 1.0" (25.4 mm)
- Uses single spike to pierce insulation
- Material: nickel-silver jaws; includes brass screw, brass nut, brass

washer, and bronze star washer

- Length: 2.61" (66.4 mm)
- Connection Options: -N Without Hardware, -L With Loose Hardware, -J Banana Jack, -TJ Threaded Banana Jack
- RoHS Compliant

*Mueller Electric Company 1625 E. 31st Street Cleveland, Ohio 44114*  ISO 9001:2000 Over 95 Years Of Innovation <u>www.muellerelectric.com</u> TEL. 800-955-2629 TEL. 216-771-5225 FAX. 216-771-3068