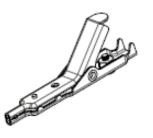

## JP-33699-\*\*\* Large Straight Nose Telecom Clip with Single Spike

- Large Straight Nose Telecom Clip with Single Spike
- Mueller J.S.Popper brand
- Jaw opens 1.0" (25.4 mm)
- Uses single spike to pierce insulation
- Material: nickel-silver jaws; includes brass screw, brass nut, brass