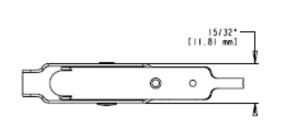

## JP-33699-\*\*\* Large Straight Nose Telecom Clip with Single Spike

- Large Straight Nose Telecom Clip with Single Spike
- Mueller J.S.Popper brand
- Jaw opens 1.0" (25.4 mm)
- Uses single spike to pierce insulation
- Material: nickel-silver jaws; includes brass screw, brass nut, brass

washer, and bronze star washer

- Length: 2.61" (66.4 mm)
- Connection Options: -N Without Hardware, -L With Loose Hardware, -J Banana Jack, -TJ Threaded Banana Jack
- RoHS Compliant

*Mueller Electric Company 1625 E. 31st Street Cleveland, Ohio 44114*  ISO 9001:2000 Over 95 Years Of Innovation <u>www.muellerelectric.com</u> TEL. 800-955-2629 TEL. 216-771-5225 FAX. 216-771-3068