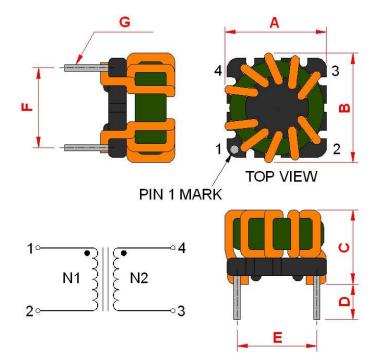

## **Outline Dimensions**

| Dimensions [mm] |            |
|-----------------|------------|
| Α               | 11.5 max.  |
| В               | 11.5 max.  |
| С               | 8.8 max.   |
| D               | 2.5 min.   |
| E               | 7.62 ±0.2  |
| F               | 7.62 ±0.2  |
| G               | ø 0.6 ±0.1 |
|                 |            |