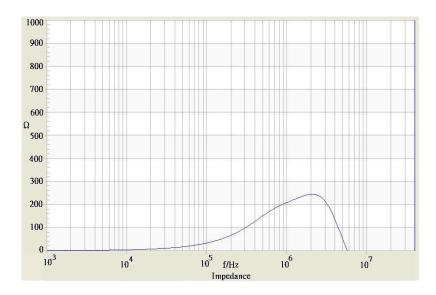

## **Common Mode Choke**

**TCK-076** 

| Order Code                | TCK-076                                |
|---------------------------|----------------------------------------|
| Inductance (each winding) | <b>55 μH ±35%</b> (at 100 kHz / 20 mV) |
| Impedance (DCR)           | 9 mOhm max.                            |
| Rated Current             | 5.7 A max.                             |
| Rated Voltage             | 500 VDC max. (between windings)        |
| Operating Temperature     | -40°C to +105°C                        |



## Impedance Curve



## **Outline Dimensions**



| Dimensions [mm] |            |
|-----------------|------------|
| Α               | 11.5 max.  |
| В               | 11.5 max.  |
| С               | 8.8 max.   |
| D               | 2.5 min.   |
| E               | 7.62 ±0.2  |
| F               | 7.62 ±0.2  |
| G               | ø 0.6 ±0.1 |
|                 |            |

© Copyright 2019 Traco Electronic AG

Specifications can be changed without notice.