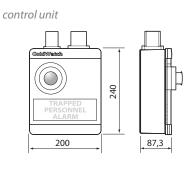

## Dimensions in (mm)

emergency button

### Example application

**Control unit** housed in a plastic case with removable front panel allowing ample customisation possibilities.

Cable inlet from below and above. Flashing light and siren at the front to signal alarms.