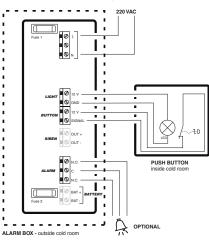

### Connection diagram

Backup battery Backup battery in the event of blackouts.