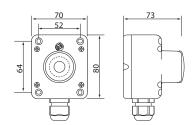

## Dimensions in (mm)

emergency button

**Emergency button** with LED for easy identification, always on,

supplied with polycarbonate adhesive label and complete with drilling template.

00

Sales code CM00005953= control unit + emergency button