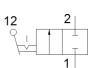

## Data sheet

| Feature                            | Value                                                            |
|------------------------------------|------------------------------------------------------------------|
| Valve function                     | 2/2 bistable                                                     |
| Pneumatic connection, port 1       | QS-12                                                            |
| Pneumatic connection, port 2       | QS-12                                                            |
| Type of actuation                  | manual                                                           |
| Mounting type                      | Optional                                                         |
|                                    | Line installation                                                |
|                                    | with through hole                                                |
| Standard nominal flow rate         | 830 l/min                                                        |
| Nominal size                       | 7 mm                                                             |
| Operating pressure                 | -0.95 10 bar                                                     |
| Ambient temperature                | 0 60 °C                                                          |
| Material housing                   | PBT-reinforced                                                   |
| Operating medium                   | Compressed air in accordance with ISO8573-1:2010 [7:-:-]         |
| Sealing principle                  | soft                                                             |
| Assembly position                  | Any                                                              |
| Design structure                   | Piston slide                                                     |
| Type of piloting                   | direct                                                           |
| Flow direction                     | non reversible                                                   |
| Note on operating and pilot medium | Lubricated operation possible (subsequently required for further |
|                                    | operation)                                                       |
| Product weight                     | 50 g                                                             |
| Materials note                     | Conforms to RoHS                                                 |