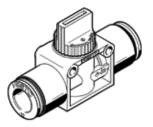

## Data sheet

| Feature                            | Value                                                            |
|------------------------------------|------------------------------------------------------------------|
| Valve function                     | 2/2 bistable                                                     |
| Pneumatic connection, port 1       | QS-12                                                            |
| Pneumatic connection, port 2       | QS-12                                                            |
| Type of actuation                  | manual                                                           |
| Mounting type                      | Optional                                                         |
|                                    | Line installation                                                |
|                                    | with through hole                                                |
| Standard nominal flow rate         | 830 l/min                                                        |
| Nominal size                       | 7 mm                                                             |
| Operating pressure                 | -0.95 10 bar                                                     |
| Ambient temperature                | 0 60 °C                                                          |
| Material housing                   | PBT-reinforced                                                   |
| Operating medium                   | Compressed air in accordance with ISO8573-1:2010 [7:-:-]         |
| Sealing principle                  | soft                                                             |
| Assembly position                  | Any                                                              |
| Design structure                   | Piston slide                                                     |
| Type of piloting                   | direct                                                           |
| Flow direction                     | non reversible                                                   |
| Note on operating and pilot medium | Lubricated operation possible (subsequently required for further |
|                                    | operation)                                                       |
| Product weight                     | 50 g                                                             |
| Materials note                     | Conforms to RoHS                                                 |