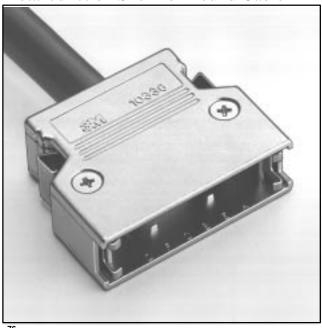

## .050" Mini D Ribbon (MDR) Connectors

Metal Junction Shell for Round Cable

103XX-A200 Series

- Metal junction shell for round cable
- Rugged two-piece die cast metal shell with round straight exit (compatible with 101XX-6000 EC plug)
- Reliable metal strain relief clamp provides grounding for cable shield
- Excellent EMI/ESD protection
- Quick release latching mechanism
- Positions: 14, 20, 26, 36, 40, 50, 68 and 100

## **Physical**

**Shell Material:** Aluminum, .050" [ 1.27 mm ] Thick

Shell Plating: Nickel

Marking: 3M Logo and Part Number