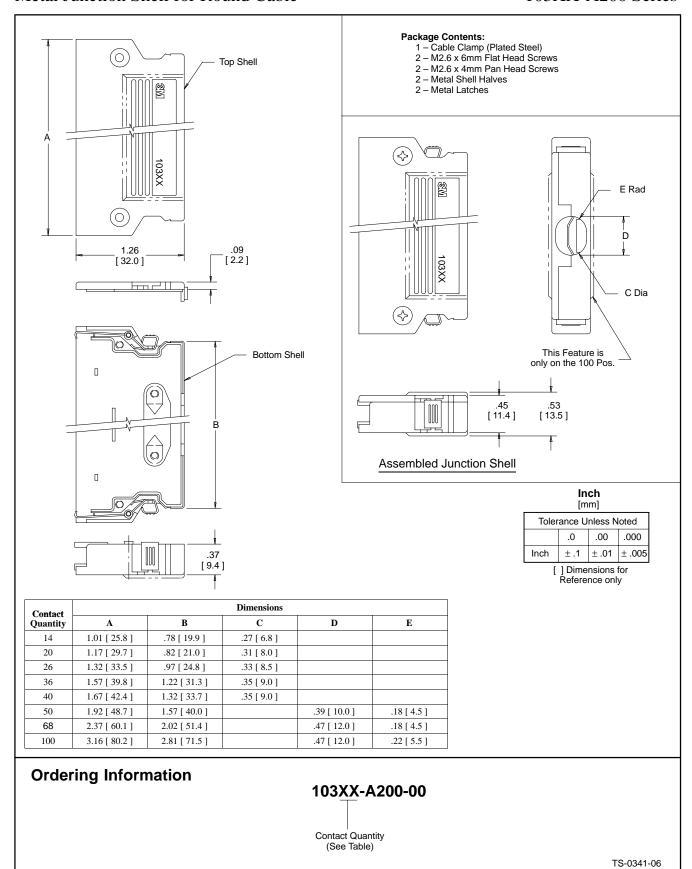

## .050" Mini D Ribbon (MDR) Connectors

Metal Junction Shell for Round Cable

103XX-A200 Series

- Metal junction shell for round cable
- Rugged two-piece die cast metal shell with round straight exit (compatible with 101XX-6000 EC plug)
- Reliable metal strain relief clamp provides grounding for cable shield
- Excellent EMI/ESD protection
- Quick release latching mechanism
- Positions: 14, 20, 26, 36, 40, 50, 68 and 100

## **Physical**

**Shell Material:** Aluminum, .050" [ 1.27 mm ] Thick

Shell Plating: Nickel

Marking: 3M Logo and Part Number

## Metal Junction Shell for Round Cable

Sheet 2 of 2