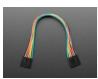

# 6-conductor 0.1" socket-socket cable -6" long

PRODUCT ID: 206

64 IN STOCK

1 ADD TO CART

1-9

10-24

25-49

50+

### **DESCRIPTION**

6" (150mm) long jumper cable of 6 conductors, 0.1" spacing with two 'female'/sockets on either end. Great for wiring up ShiftBrites together!