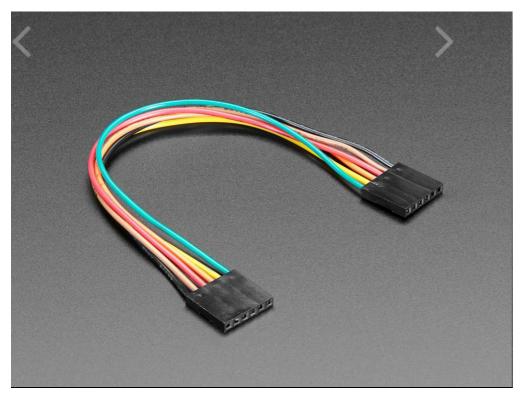

# 6-conductor 0.1" socket-socket cable -6" long

PRODUCT ID: 206

64 IN STOCK

1 ADD TO CART

1-9

10-24

25-49

50+

### **DESCRIPTION**

6" (150mm) long jumper cable of 6 conductors, 0.1" spacing with two 'female'/sockets on either end. Great for wiring up ShiftBrites together!