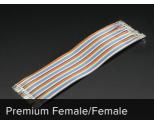

### **DESCRIPTION**

6" (150mm) long jumper cable of 6 conductors, 0.1" spacing with two 'female'/sockets on either end. Great for wiring up ShiftBrites together!