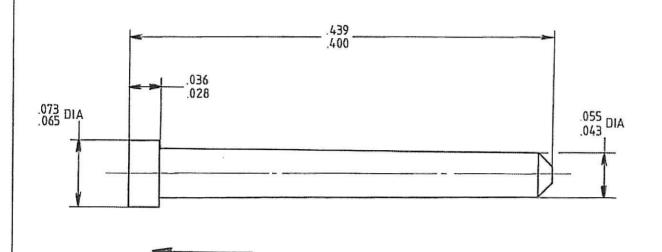

| RADIALL®       |  |
|----------------|--|
| SOGIE DIVISION |  |

SALES DRAWING

620 920

Edition : \_\_\_\_ SERIE : \_NSX Page

TITRE : SIZE 22 FILLER PLUG

PEN:

MATERIAL

POLYCARBONATE \_ BLACK