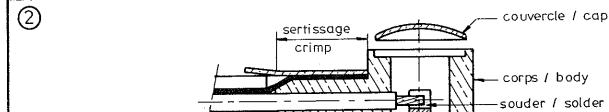

Hex : 2,67

612.784.

Souder l'ame du câble sur le contact central

- Mount the cable into the body
- Crimp the ferrule : tool M22520/5\_03 closure B or Radiall tool R282.211 or Buchanan tool 612.648 + dies 612.784.

Hex: .105

- Solder the cable core in the centre contact

| - Monter l | e couv | rercle            |         | - Mount the cap |
|------------|--------|-------------------|---------|-----------------|
| DOSSIER    |        | Desiné            | Vérifié | MODIFICATIONS   |
| D'ETUDE_   | NOM    | Picton            |         |                 |
| D          | DATE   | <i>ર</i> 3. 4. 88 |         |                 |
| 2/2        | VISA   | Ph                |         |                 |