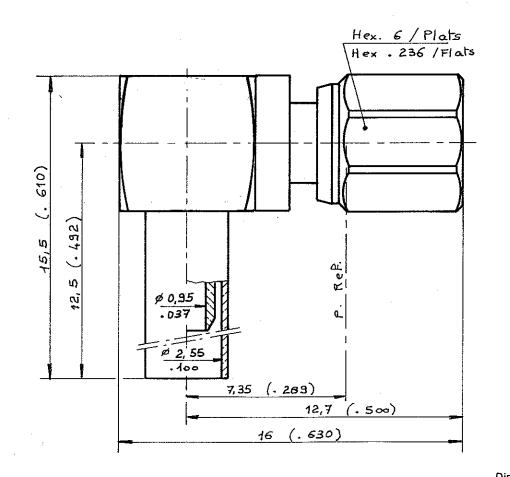

## NOTICE TECHNIQUE

TECHNICAL DATA

101. Rue Philibert Hoffmann Zone Industrielle Ouest 93116 - ROSNY-SOUS-BOIS Téléphone : 854-80-40

TITRE

FICHE COUDEE FEMELLE A SERTIR.CABLE 2/50 TITLE

FEMALE ELBOW PLUG CRIMP TYPE.CABLE 2/50

| R | 112 | 183 |
|---|-----|-----|
|   | •   |     |

Série SMC

| NORMALISATION                                                   | SPECIFICATIONS                                                                                                                                                                                                                                                                                                                                                                                                                                                                                                                                                                                                                                                                                                                                                                                                                                                                                                                                                                                                                                                                                                                                                                                                                                                                                                                                                                                                                                                                                                                                                                                                                                                                                                                                                                                                                                                                                                                                                                                                                                                                                                                |  |  |
|-----------------------------------------------------------------|-------------------------------------------------------------------------------------------------------------------------------------------------------------------------------------------------------------------------------------------------------------------------------------------------------------------------------------------------------------------------------------------------------------------------------------------------------------------------------------------------------------------------------------------------------------------------------------------------------------------------------------------------------------------------------------------------------------------------------------------------------------------------------------------------------------------------------------------------------------------------------------------------------------------------------------------------------------------------------------------------------------------------------------------------------------------------------------------------------------------------------------------------------------------------------------------------------------------------------------------------------------------------------------------------------------------------------------------------------------------------------------------------------------------------------------------------------------------------------------------------------------------------------------------------------------------------------------------------------------------------------------------------------------------------------------------------------------------------------------------------------------------------------------------------------------------------------------------------------------------------------------------------------------------------------------------------------------------------------------------------------------------------------------------------------------------------------------------------------------------------------|--|--|
| IEC :                                                           | MIL C 39012   SMC                                                                                                                                                                                                                                                                                                                                                                                                                                                                                                                                                                                                                                                                                                                                                                                                                                                                                                                                                                                                                                                                                                                                                                                                                                                                                                                                                                                                                                                                                                                                                                                                                                                                                                                                                                                                                                                                                                                                                                                                                                                                                                             |  |  |
| CECC :                                                          |                                                                                                                                                                                                                                                                                                                                                                                                                                                                                                                                                                                                                                                                                                                                                                                                                                                                                                                                                                                                                                                                                                                                                                                                                                                                                                                                                                                                                                                                                                                                                                                                                                                                                                                                                                                                                                                                                                                                                                                                                                                                                                                               |  |  |
| CABLES RG 178 KX 21                                             | CABLES                                                                                                                                                                                                                                                                                                                                                                                                                                                                                                                                                                                                                                                                                                                                                                                                                                                                                                                                                                                                                                                                                                                                                                                                                                                                                                                                                                                                                                                                                                                                                                                                                                                                                                                                                                                                                                                                                                                                                                                                                                                                                                                        |  |  |
| CARACTERISTIQUES                                                | PROPERTIES                                                                                                                                                                                                                                                                                                                                                                                                                                                                                                                                                                                                                                                                                                                                                                                                                                                                                                                                                                                                                                                                                                                                                                                                                                                                                                                                                                                                                                                                                                                                                                                                                                                                                                                                                                                                                                                                                                                                                                                                                                                                                                                    |  |  |
| Impéd. caract. : 50 ohms : Nominal imp.                         | Catégorie climatique : -65°/+165°C Climatic range                                                                                                                                                                                                                                                                                                                                                                                                                                                                                                                                                                                                                                                                                                                                                                                                                                                                                                                                                                                                                                                                                                                                                                                                                                                                                                                                                                                                                                                                                                                                                                                                                                                                                                                                                                                                                                                                                                                                                                                                                                                                             |  |  |
| Fréq. d'utilisat. : C=10 GHz : Freq. range<br>R.O.S. : V.S.W.R. | ☐ Axiale avant Tenue ■ Axiale 2 sens                                                                                                                                                                                                                                                                                                                                                                                                                                                                                                                                                                                                                                                                                                                                                                                                                                                                                                                                                                                                                                                                                                                                                                                                                                                                                                                                                                                                                                                                                                                                                                                                                                                                                                                                                                                                                                                                                                                                                                                                                                                                                          |  |  |
| Tension tenue : 750 V. eff : Proof. valtage                     | cont. cent. Grant Cont. cent. cent. cent. Cont. cent. cent. Cont. cent. |  |  |
| CONSTRUCTION                                                    | CONSTRUCTION                                                                                                                                                                                                                                                                                                                                                                                                                                                                                                                                                                                                                                                                                                                                                                                                                                                                                                                                                                                                                                                                                                                                                                                                                                                                                                                                                                                                                                                                                                                                                                                                                                                                                                                                                                                                                                                                                                                                                                                                                                                                                                                  |  |  |
| Revêtement c. masse :                                           | Masse plating :                                                                                                                                                                                                                                                                                                                                                                                                                                                                                                                                                                                                                                                                                                                                                                                                                                                                                                                                                                                                                                                                                                                                                                                                                                                                                                                                                                                                                                                                                                                                                                                                                                                                                                                                                                                                                                                                                                                                                                                                                                                                                                               |  |  |
| Revêtement corps : Or                                           | Body plating : Gold                                                                                                                                                                                                                                                                                                                                                                                                                                                                                                                                                                                                                                                                                                                                                                                                                                                                                                                                                                                                                                                                                                                                                                                                                                                                                                                                                                                                                                                                                                                                                                                                                                                                                                                                                                                                                                                                                                                                                                                                                                                                                                           |  |  |
| Revêt. cont. cent. : Or                                         | Inner contact : Gold                                                                                                                                                                                                                                                                                                                                                                                                                                                                                                                                                                                                                                                                                                                                                                                                                                                                                                                                                                                                                                                                                                                                                                                                                                                                                                                                                                                                                                                                                                                                                                                                                                                                                                                                                                                                                                                                                                                                                                                                                                                                                                          |  |  |
| Partie métallique : Laiton                                      | metalic parts : Brass<br>metalic resilient parts : Beryllium copper                                                                                                                                                                                                                                                                                                                                                                                                                                                                                                                                                                                                                                                                                                                                                                                                                                                                                                                                                                                                                                                                                                                                                                                                                                                                                                                                                                                                                                                                                                                                                                                                                                                                                                                                                                                                                                                                                                                                                                                                                                                           |  |  |
| Partie métal. élast. : Cuproberyllium                           |                                                                                                                                                                                                                                                                                                                                                                                                                                                                                                                                                                                                                                                                                                                                                                                                                                                                                                                                                                                                                                                                                                                                                                                                                                                                                                                                                                                                                                                                                                                                                                                                                                                                                                                                                                                                                                                                                                                                                                                                                                                                                                                               |  |  |
| Isolant PTFE                                                    | Insulator PTFE                                                                                                                                                                                                                                                                                                                                                                                                                                                                                                                                                                                                                                                                                                                                                                                                                                                                                                                                                                                                                                                                                                                                                                                                                                                                                                                                                                                                                                                                                                                                                                                                                                                                                                                                                                                                                                                                                                                                                                                                                                                                                                                |  |  |
| Joint : /                                                       | Gasket : /                                                                                                                                                                                                                                                                                                                                                                                                                                                                                                                                                                                                                                                                                                                                                                                                                                                                                                                                                                                                                                                                                                                                                                                                                                                                                                                                                                                                                                                                                                                                                                                                                                                                                                                                                                                                                                                                                                                                                                                                                                                                                                                    |  |  |