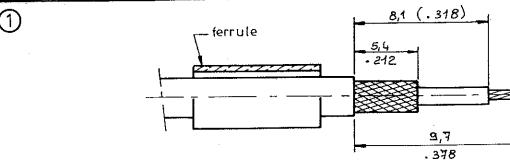

2111<sup>1</sup> .8105

DOSSIER

D'ETUDE

2

- Monter la ferrule
- Denuder le câble

- Mount the ferrule
- Strip off the cable

- Monter le câble dans le corps
- Sertir la ferrule : Pince M22520/5\_03 empreinte B ou pince Radiall R282.211 ou Buchanan 612.648 + machoires

Hex : 2,67

612.784.

Souder l'ame du câble sur le contact central

- Mount the cable into the body
- Crimp the ferrule : tool M22520/5\_03 closure B or Radiall tool R282.211 or Buchanan tool 612.648 + dies 612.784.