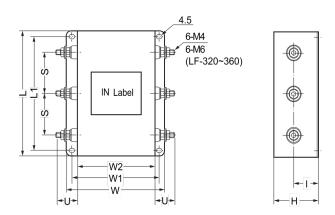

Click here for the 3D model.

| Dimensions |           |
|------------|-----------|
| L          | 180mm NOM |
| W          | 150mm NOM |
| Н          | 65mm NOM  |
| S          | 60mm NOM  |
| L1         | 170mm NOM |
| W1         | 135mm NOM |
| W2         | 120mm NOM |
| U          | 25mm NOM  |
| I          | 35mm NOM  |

| 0                      | 25mm NOM |           |
|------------------------|----------|-----------|
| I                      | 35mm NOM |           |
|                        |          |           |
| Packaging Specificatio | ns       |           |
| Packaging              |          | Tray, Box |
| Packaging Quantity     |          | 7         |
| Component Weight       |          | 1900 g    |