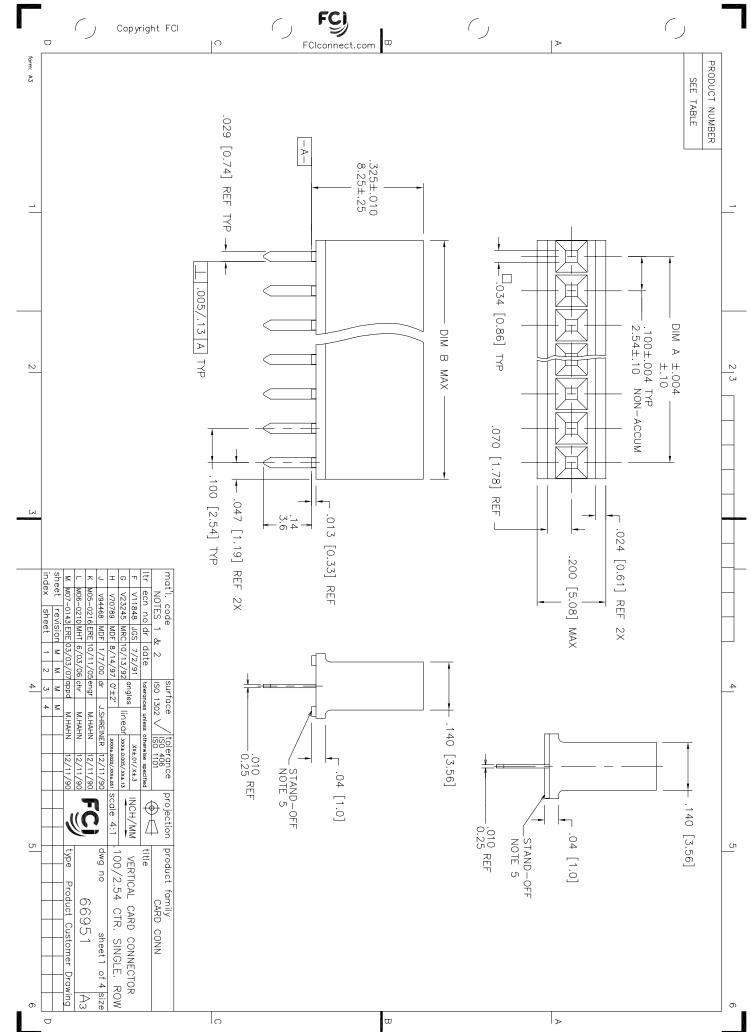

Downloaded from Arrow.com.

PDM: Rev:M

STATUS: Released

Printed: Oct 13, 2010

PDM: Rev:M

STATUS: Released

Printed: Oct 13, 2010

| Copyright FCI                                                                                                                                                                                                                                                                                                                                                                                                                                                                                                                                                                                                                                                                                                                                                                                                                                                                                                                                                                                                                                                                                                                                                                                                                                                                                                                                                                                                                                                                                                                                                                                                                                                                                                                                                                                                                                                                                                                                                                                                                                                                                                                | FC) FClconnect.com |             |             |             |             |             |             |             |             | <b>□</b>    |             |             |             |             |             |             |            |            |            |            |            |            |           |           |           |                                 |
|------------------------------------------------------------------------------------------------------------------------------------------------------------------------------------------------------------------------------------------------------------------------------------------------------------------------------------------------------------------------------------------------------------------------------------------------------------------------------------------------------------------------------------------------------------------------------------------------------------------------------------------------------------------------------------------------------------------------------------------------------------------------------------------------------------------------------------------------------------------------------------------------------------------------------------------------------------------------------------------------------------------------------------------------------------------------------------------------------------------------------------------------------------------------------------------------------------------------------------------------------------------------------------------------------------------------------------------------------------------------------------------------------------------------------------------------------------------------------------------------------------------------------------------------------------------------------------------------------------------------------------------------------------------------------------------------------------------------------------------------------------------------------------------------------------------------------------------------------------------------------------------------------------------------------------------------------------------------------------------------------------------------------------------------------------------------------------------------------------------------------|--------------------|-------------|-------------|-------------|-------------|-------------|-------------|-------------|-------------|-------------|-------------|-------------|-------------|-------------|-------------|-------------|------------|------------|------------|------------|------------|------------|-----------|-----------|-----------|---------------------------------|
| form: A3                                                                                                                                                                                                                                                                                                                                                                                                                                                                                                                                                                                                                                                                                                                                                                                                                                                                                                                                                                                                                                                                                                                                                                                                                                                                                                                                                                                                                                                                                                                                                                                                                                                                                                                                                                                                                                                                                                                                                                                                                                                                                                                     | 66951-Y25          | —Y24        | -Y23        | -Y22        | -Y21        | -Y20        | -Y19        | -Y18        | -Y17        | -Y16        | -Y15        | -Y14        | -Y13        | -Y12        | -Y11        | -Y10        | -Y09       | -Y08       | -Y07       | -Y06       | -Y05       | -Y04       | -703      |           | 66951-Y01 | PRODUCT NO                      |
|                                                                                                                                                                                                                                                                                                                                                                                                                                                                                                                                                                                                                                                                                                                                                                                                                                                                                                                                                                                                                                                                                                                                                                                                                                                                                                                                                                                                                                                                                                                                                                                                                                                                                                                                                                                                                                                                                                                                                                                                                                                                                                                              | 1X25               | 1X24        | 1X23        | 1X22        | 1X21        | 1X20        | 1X19        | 1X18        | 1X17        | 1X16        | 1X15        | 1X14        | 1X13        | 1X12        | 1×11        | 1X10        | 1X9        | 1X8        | 1X7        | 1X6        | 1X5        | 1×4        | 1×3       | 1X2       | C Z A S   | NO. OF                          |
| <u> </u>                                                                                                                                                                                                                                                                                                                                                                                                                                                                                                                                                                                                                                                                                                                                                                                                                                                                                                                                                                                                                                                                                                                                                                                                                                                                                                                                                                                                                                                                                                                                                                                                                                                                                                                                                                                                                                                                                                                                                                                                                                                                                                                     | 2.400/60.96        | 2.300/58.42 | 2.200/55.88 | 2.100/53.34 | 2.000/50.80 | 1.900/48.26 | 1.800/45.72 | 1.700/43.18 | 1.600/40.64 | 1.500/38.10 | 1.400/35.56 | 1.300/33.02 | 1.200/30.48 | 1.100/27.94 | 1.000/25.40 | .900/22.86  | .800/20.32 | .700/17.78 | .600/15.24 | .500/12.70 | .400/10.16 | .300/7.62  | .200/5.08 | .100/2.54 | SIGNED    | DIM A                           |
| 2                                                                                                                                                                                                                                                                                                                                                                                                                                                                                                                                                                                                                                                                                                                                                                                                                                                                                                                                                                                                                                                                                                                                                                                                                                                                                                                                                                                                                                                                                                                                                                                                                                                                                                                                                                                                                                                                                                                                                                                                                                                                                                                            | 2.500/63.50        | 2.400/60.96 | 2.300/58.42 | 2.200/55.88 | 2.100/53.34 | 2.000/50.80 | 1.900/48.26 | 1.800/45.72 | 1.700/43.18 | 1.600/40.64 | 1.500/38.10 | 1.400/35.56 | 1.300/33.02 | 1.200/30.48 | 1.100/27.94 | 1.000/25.40 | .900/22.86 | .800/20.32 | .700/17.78 | .600/15.24 | .500/12.70 | .400/10.16 | .300/7.62 | .200/5.08 | -         | DIM B                           |
|                                                                                                                                                                                                                                                                                                                                                                                                                                                                                                                                                                                                                                                                                                                                                                                                                                                                                                                                                                                                                                                                                                                                                                                                                                                                                                                                                                                                                                                                                                                                                                                                                                                                                                                                                                                                                                                                                                                                                                                                                                                                                                                              | WWWWW-25           | WWWWW-24    | WWWWW-23    | WWWWW-22    | WWWWW-21    | WWWWW-20    | WWWWW-19    | WWWWW-18    | WWWWW-17    | WWWWW-16    | WWWWW-15    | WWWWW-14    | WWWWW-13    | WWWWW-12    | WWWWW—11    | WWWWW-10    | WWWWW-09   | WWWWW-08   | WWWWW-07   | WWWWW-06   | WWWWW-05   | WWWWW-04   | WWWWW-03  | WWWW-02   |           | DESC P/N ON<br>-8XX SERIES ONLY |
| W                                                                                                                                                                                                                                                                                                                                                                                                                                                                                                                                                                                                                                                                                                                                                                                                                                                                                                                                                                                                                                                                                                                                                                                                                                                                                                                                                                                                                                                                                                                                                                                                                                                                                                                                                                                                                                                                                                                                                                                                                                                                                                                            | NOTE 6,7           | -           |             |             |             |             |             |             |             |             |             |             |             |             |             |             |            |            |            |            |            | -          | NOTE 6,7  |           |           | LEAD FREE<br>OPTION             |
| Surface   Surf |                    |             |             |             |             |             |             |             |             |             |             |             |             |             |             |             |            |            |            |            |            |            |           | - DBS     |           |                                 |
| product family CARD CONN  title  VERTICAL CARD CONNECTOR .100/2.54 CTR. SINGLE. ROW dwg no sheet3 of 4 size 66951  type Product Customer Drawing  type Product Customer Drawing  6                                                                                                                                                                                                                                                                                                                                                                                                                                                                                                                                                                                                                                                                                                                                                                                                                                                                                                                                                                                                                                                                                                                                                                                                                                                                                                                                                                                                                                                                                                                                                                                                                                                                                                                                                                                                                                                                                                                                           |                    |             |             |             |             |             |             |             |             |             |             |             |             |             |             |             |            |            |            |            |            |            |           |           |           |                                 |