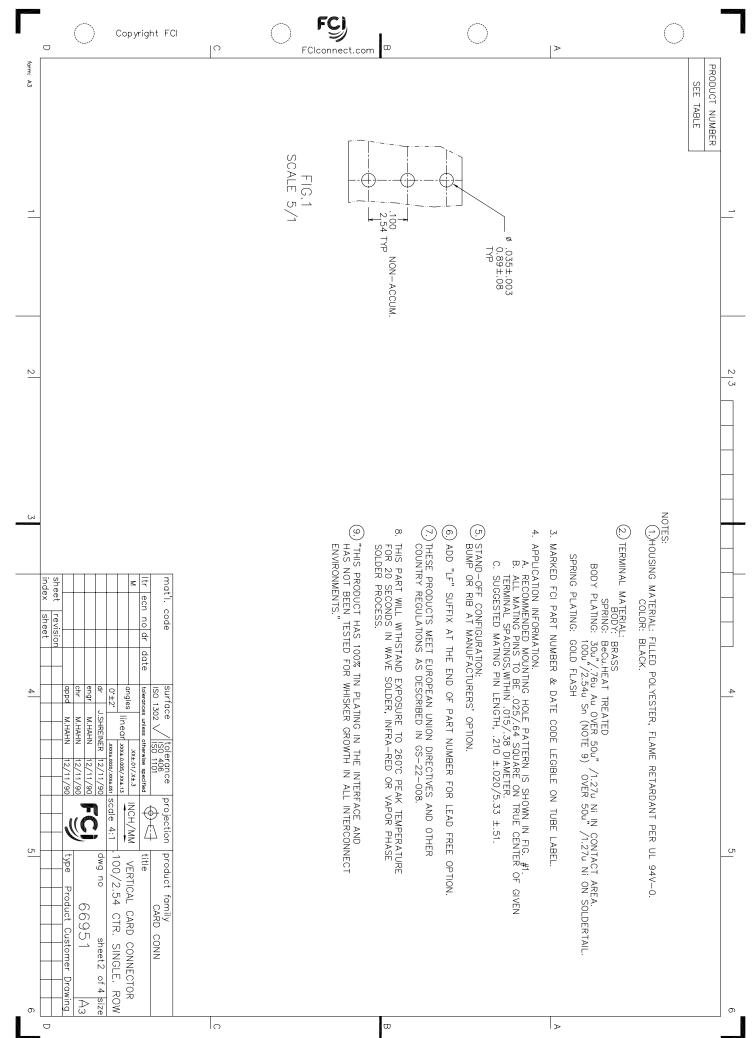

Downloaded from Arrow.com.

PDM: Rev:M

STATUS: Released

Printed: Oct 13, 2010

PDM: Rev:M

STATUS: Released

Printed: Oct 13, 2010

| Copyright FCI                                                                                                                                                                                                                                                                                                                                                                                                                                                                                                                                                                                                                                                                                                                                                                                                                                                                                                                                                                                                                                                                                                                                                                                                                                                                                                                                                                                                                                                                                                                                                                                                                                                                                                                                                                                                                                                                                                                                                                                                                                                                                                                | FC) FClconnect.com |             |             |             |             |             |             |             |             | <b>□</b>    |             |             |             |             |             |             |            |            |            |            |            |            |           |           |           |                                 |
|------------------------------------------------------------------------------------------------------------------------------------------------------------------------------------------------------------------------------------------------------------------------------------------------------------------------------------------------------------------------------------------------------------------------------------------------------------------------------------------------------------------------------------------------------------------------------------------------------------------------------------------------------------------------------------------------------------------------------------------------------------------------------------------------------------------------------------------------------------------------------------------------------------------------------------------------------------------------------------------------------------------------------------------------------------------------------------------------------------------------------------------------------------------------------------------------------------------------------------------------------------------------------------------------------------------------------------------------------------------------------------------------------------------------------------------------------------------------------------------------------------------------------------------------------------------------------------------------------------------------------------------------------------------------------------------------------------------------------------------------------------------------------------------------------------------------------------------------------------------------------------------------------------------------------------------------------------------------------------------------------------------------------------------------------------------------------------------------------------------------------|--------------------|-------------|-------------|-------------|-------------|-------------|-------------|-------------|-------------|-------------|-------------|-------------|-------------|-------------|-------------|-------------|------------|------------|------------|------------|------------|------------|-----------|-----------|-----------|---------------------------------|
| form: A3                                                                                                                                                                                                                                                                                                                                                                                                                                                                                                                                                                                                                                                                                                                                                                                                                                                                                                                                                                                                                                                                                                                                                                                                                                                                                                                                                                                                                                                                                                                                                                                                                                                                                                                                                                                                                                                                                                                                                                                                                                                                                                                     | 66951-Y25          | —Y24        | -Y23        | -Y22        | -Y21        | -Y20        | -Y19        | -Y18        | -Y17        | -Y16        | -Y15        | -Y14        | -Y13        | -Y12        | -Y11        | -Y10        | -Y09       | -Y08       | -Y07       | -Y06       | -Y05       | -Y04       | -703      |           | 66951-Y01 | PRODUCT NO                      |
|                                                                                                                                                                                                                                                                                                                                                                                                                                                                                                                                                                                                                                                                                                                                                                                                                                                                                                                                                                                                                                                                                                                                                                                                                                                                                                                                                                                                                                                                                                                                                                                                                                                                                                                                                                                                                                                                                                                                                                                                                                                                                                                              | 1X25               | 1X24        | 1X23        | 1X22        | 1X21        | 1X20        | 1X19        | 1X18        | 1X17        | 1X16        | 1X15        | 1X14        | 1X13        | 1X12        | 1×11        | 1X10        | 1X9        | 1X8        | 1X7        | 1X6        | 1X5        | 1×4        | 1×3       | 1X2       | C Z A S   | NO. OF                          |
| <u> </u>                                                                                                                                                                                                                                                                                                                                                                                                                                                                                                                                                                                                                                                                                                                                                                                                                                                                                                                                                                                                                                                                                                                                                                                                                                                                                                                                                                                                                                                                                                                                                                                                                                                                                                                                                                                                                                                                                                                                                                                                                                                                                                                     | 2.400/60.96        | 2.300/58.42 | 2.200/55.88 | 2.100/53.34 | 2.000/50.80 | 1.900/48.26 | 1.800/45.72 | 1.700/43.18 | 1.600/40.64 | 1.500/38.10 | 1.400/35.56 | 1.300/33.02 | 1.200/30.48 | 1.100/27.94 | 1.000/25.40 | .900/22.86  | .800/20.32 | .700/17.78 | .600/15.24 | .500/12.70 | .400/10.16 | .300/7.62  | .200/5.08 | .100/2.54 | SIGNED    | DIM A                           |
| 2                                                                                                                                                                                                                                                                                                                                                                                                                                                                                                                                                                                                                                                                                                                                                                                                                                                                                                                                                                                                                                                                                                                                                                                                                                                                                                                                                                                                                                                                                                                                                                                                                                                                                                                                                                                                                                                                                                                                                                                                                                                                                                                            | 2.500/63.50        | 2.400/60.96 | 2.300/58.42 | 2.200/55.88 | 2.100/53.34 | 2.000/50.80 | 1.900/48.26 | 1.800/45.72 | 1.700/43.18 | 1.600/40.64 | 1.500/38.10 | 1.400/35.56 | 1.300/33.02 | 1.200/30.48 | 1.100/27.94 | 1.000/25.40 | .900/22.86 | .800/20.32 | .700/17.78 | .600/15.24 | .500/12.70 | .400/10.16 | .300/7.62 | .200/5.08 | -         | DIM B                           |
|                                                                                                                                                                                                                                                                                                                                                                                                                                                                                                                                                                                                                                                                                                                                                                                                                                                                                                                                                                                                                                                                                                                                                                                                                                                                                                                                                                                                                                                                                                                                                                                                                                                                                                                                                                                                                                                                                                                                                                                                                                                                                                                              | WWWWW-25           | WWWWW-24    | WWWWW-23    | WWWWW-22    | WWWWW-21    | WWWWW-20    | WWWWW-19    | WWWWW-18    | WWWWW-17    | WWWWW-16    | WWWWW-15    | WWWWW-14    | WWWWW-13    | WWWWW-12    | WWWWW—11    | WWWWW-10    | WWWWW-09   | WWWWW-08   | WWWWW-07   | WWWWW-06   | WWWWW-05   | WWWWW-04   | WWWWW-03  | WWWW-02   |           | DESC P/N ON<br>-8XX SERIES ONLY |
| W                                                                                                                                                                                                                                                                                                                                                                                                                                                                                                                                                                                                                                                                                                                                                                                                                                                                                                                                                                                                                                                                                                                                                                                                                                                                                                                                                                                                                                                                                                                                                                                                                                                                                                                                                                                                                                                                                                                                                                                                                                                                                                                            | NOTE 6,7           | -           |             |             |             |             |             |             |             |             |             |             |             |             |             |             |            |            |            |            |            | -          | NOTE 6,7  |           |           | LEAD FREE<br>OPTION             |
| Surface   Surf |                    |             |             |             |             |             |             |             |             |             |             |             |             |             |             |             |            |            |            |            |            |            |           | - DBS     |           |                                 |
| product family CARD CONN  title  VERTICAL CARD CONNECTOR .100/2.54 CTR. SINGLE. ROW dwg no sheet3 of 4 size 66951  type Product Customer Drawing  type Product Customer Drawing  6                                                                                                                                                                                                                                                                                                                                                                                                                                                                                                                                                                                                                                                                                                                                                                                                                                                                                                                                                                                                                                                                                                                                                                                                                                                                                                                                                                                                                                                                                                                                                                                                                                                                                                                                                                                                                                                                                                                                           |                    |             |             |             |             |             |             |             |             |             |             |             |             |             |             |             |            |            |            |            |            |            |           |           |           |                                 |