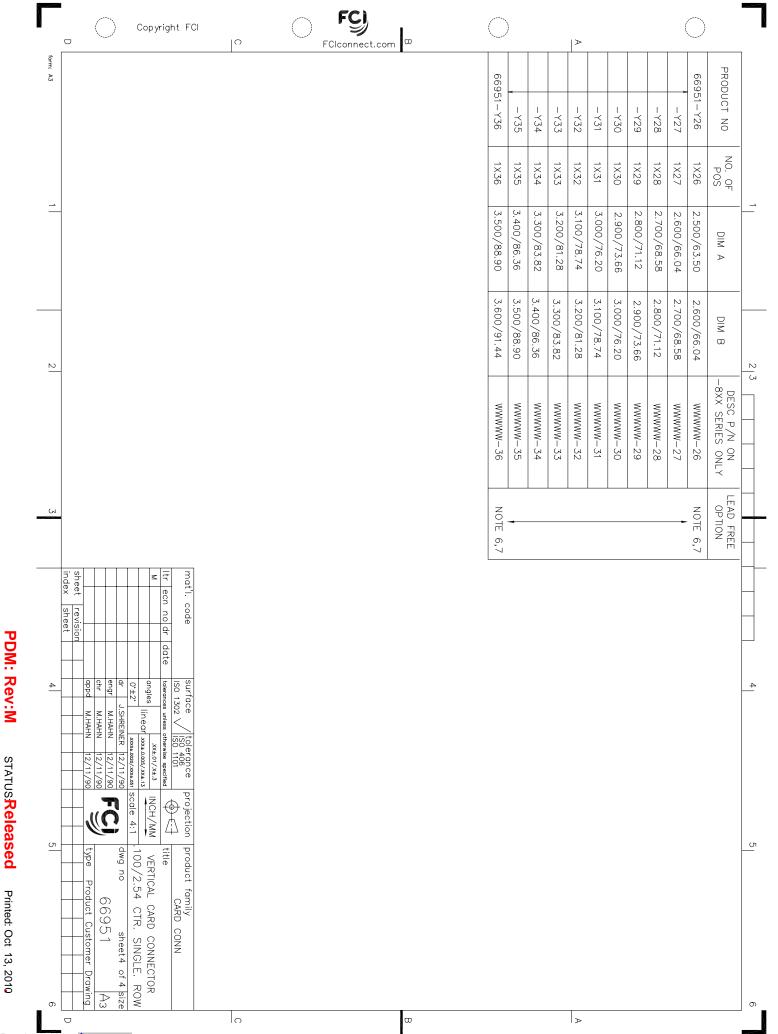

Downloaded from Arrow.com.

PDM: Rev:M

STATUS: Released

Printed: Oct 13, 2010

PDM: Rev:M

STATUS: Released

Printed: Oct 13, 2010

| Copyright FCI                                                                                                                                                                                                                                                                                                                                                                                                                                                                                                                                                                                                                                                                                                                                                                                                                                                                                                                                                                                                                                                                                                                                                                                                                                                                                                                                                                                                                                                                                                                                                                                                                                                                                                                                                                                                                                                                                                                                                                                                                                                                                                                | FC) FClconnect.com |             |             |             |             |             |             |             |             | <b>□</b>    |             |             |             |             |             |             |            |            |            |            |            |            |           |           |           |                                 |
|------------------------------------------------------------------------------------------------------------------------------------------------------------------------------------------------------------------------------------------------------------------------------------------------------------------------------------------------------------------------------------------------------------------------------------------------------------------------------------------------------------------------------------------------------------------------------------------------------------------------------------------------------------------------------------------------------------------------------------------------------------------------------------------------------------------------------------------------------------------------------------------------------------------------------------------------------------------------------------------------------------------------------------------------------------------------------------------------------------------------------------------------------------------------------------------------------------------------------------------------------------------------------------------------------------------------------------------------------------------------------------------------------------------------------------------------------------------------------------------------------------------------------------------------------------------------------------------------------------------------------------------------------------------------------------------------------------------------------------------------------------------------------------------------------------------------------------------------------------------------------------------------------------------------------------------------------------------------------------------------------------------------------------------------------------------------------------------------------------------------------|--------------------|-------------|-------------|-------------|-------------|-------------|-------------|-------------|-------------|-------------|-------------|-------------|-------------|-------------|-------------|-------------|------------|------------|------------|------------|------------|------------|-----------|-----------|-----------|---------------------------------|
| form: A3                                                                                                                                                                                                                                                                                                                                                                                                                                                                                                                                                                                                                                                                                                                                                                                                                                                                                                                                                                                                                                                                                                                                                                                                                                                                                                                                                                                                                                                                                                                                                                                                                                                                                                                                                                                                                                                                                                                                                                                                                                                                                                                     | 66951-Y25          | —Y24        | -Y23        | -Y22        | -Y21        | -Y20        | -Y19        | -Y18        | -Y17        | -Y16        | -Y15        | -Y14        | -Y13        | -Y12        | -Y11        | -Y10        | -Y09       | -Y08       | -Y07       | -Y06       | -Y05       | -Y04       | -703      |           | 66951-Y01 | PRODUCT NO                      |
|                                                                                                                                                                                                                                                                                                                                                                                                                                                                                                                                                                                                                                                                                                                                                                                                                                                                                                                                                                                                                                                                                                                                                                                                                                                                                                                                                                                                                                                                                                                                                                                                                                                                                                                                                                                                                                                                                                                                                                                                                                                                                                                              | 1X25               | 1X24        | 1X23        | 1X22        | 1X21        | 1X20        | 1X19        | 1X18        | 1X17        | 1X16        | 1X15        | 1X14        | 1X13        | 1X12        | 1×11        | 1X10        | 1X9        | 1X8        | 1X7        | 1X6        | 1X5        | 1×4        | 1×3       | 1X2       | C Z A S   | NO. OF                          |
| <u> </u>                                                                                                                                                                                                                                                                                                                                                                                                                                                                                                                                                                                                                                                                                                                                                                                                                                                                                                                                                                                                                                                                                                                                                                                                                                                                                                                                                                                                                                                                                                                                                                                                                                                                                                                                                                                                                                                                                                                                                                                                                                                                                                                     | 2.400/60.96        | 2.300/58.42 | 2.200/55.88 | 2.100/53.34 | 2.000/50.80 | 1.900/48.26 | 1.800/45.72 | 1.700/43.18 | 1.600/40.64 | 1.500/38.10 | 1.400/35.56 | 1.300/33.02 | 1.200/30.48 | 1.100/27.94 | 1.000/25.40 | .900/22.86  | .800/20.32 | .700/17.78 | .600/15.24 | .500/12.70 | .400/10.16 | .300/7.62  | .200/5.08 | .100/2.54 | SIGNED    | DIM A                           |
| 2                                                                                                                                                                                                                                                                                                                                                                                                                                                                                                                                                                                                                                                                                                                                                                                                                                                                                                                                                                                                                                                                                                                                                                                                                                                                                                                                                                                                                                                                                                                                                                                                                                                                                                                                                                                                                                                                                                                                                                                                                                                                                                                            | 2.500/63.50        | 2.400/60.96 | 2.300/58.42 | 2.200/55.88 | 2.100/53.34 | 2.000/50.80 | 1.900/48.26 | 1.800/45.72 | 1.700/43.18 | 1.600/40.64 | 1.500/38.10 | 1.400/35.56 | 1.300/33.02 | 1.200/30.48 | 1.100/27.94 | 1.000/25.40 | .900/22.86 | .800/20.32 | .700/17.78 | .600/15.24 | .500/12.70 | .400/10.16 | .300/7.62 | .200/5.08 | -         | DIM B                           |
|                                                                                                                                                                                                                                                                                                                                                                                                                                                                                                                                                                                                                                                                                                                                                                                                                                                                                                                                                                                                                                                                                                                                                                                                                                                                                                                                                                                                                                                                                                                                                                                                                                                                                                                                                                                                                                                                                                                                                                                                                                                                                                                              | WWWWW-25           | WWWWW-24    | WWWWW-23    | WWWWW-22    | WWWWW-21    | WWWWW-20    | WWWWW-19    | WWWWW-18    | WWWWW-17    | WWWWW-16    | WWWWW-15    | WWWWW-14    | WWWWW-13    | WWWWW-12    | WWWWW—11    | WWWWW-10    | WWWWW-09   | WWWWW-08   | WWWWW-07   | WWWWW-06   | WWWWW-05   | WWWWW-04   | WWWWW-03  | WWWW-02   |           | DESC P/N ON<br>-8XX SERIES ONLY |
| W                                                                                                                                                                                                                                                                                                                                                                                                                                                                                                                                                                                                                                                                                                                                                                                                                                                                                                                                                                                                                                                                                                                                                                                                                                                                                                                                                                                                                                                                                                                                                                                                                                                                                                                                                                                                                                                                                                                                                                                                                                                                                                                            | NOTE 6,7           | -           |             |             |             |             |             |             |             |             |             |             |             |             |             |             |            |            |            |            |            | -          | NOTE 6,7  |           |           | LEAD FREE<br>OPTION             |
| Surface   Surf |                    |             |             |             |             |             |             |             |             |             |             |             |             |             |             |             |            |            |            |            |            |            |           | - DBS     |           |                                 |
| product family CARD CONN  title  VERTICAL CARD CONNECTOR .100/2.54 CTR. SINGLE. ROW dwg no sheet3 of 4 size 66951  type Product Customer Drawing  type Product Customer Drawing  6                                                                                                                                                                                                                                                                                                                                                                                                                                                                                                                                                                                                                                                                                                                                                                                                                                                                                                                                                                                                                                                                                                                                                                                                                                                                                                                                                                                                                                                                                                                                                                                                                                                                                                                                                                                                                                                                                                                                           |                    |             |             |             |             |             |             |             |             |             |             |             |             |             |             |             |            |            |            |            |            |            |           |           |           |                                 |