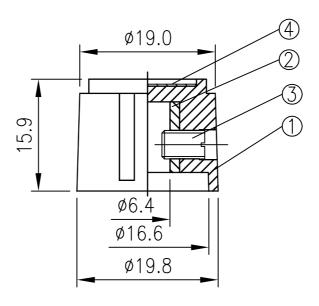

| Date | Name | Description | No. |
|------|------|-------------|-----|
|      |      |             | A   |

TOLERANCE: ±0.3mm UNLESS OTHERWISE SPECIFICED.

| 4               | Alumii         | minum plate 1 |   | 1               | Al I        | Plate        |             |                                   |           |                        |         |      |
|-----------------|----------------|---------------|---|-----------------|-------------|--------------|-------------|-----------------------------------|-----------|------------------------|---------|------|
| 3 Screw         |                |               |   | 1               | Brass alloy |              | M4*P0.75*6L |                                   |           |                        |         |      |
| 2 Metal insert  |                |               | 1 | Zinc Alloy      |             | ø9.2*8L*ø6.4 |             |                                   |           |                        |         |      |
| 1 Housing       |                |               | 1 | PF              |             |              |             |                                   |           |                        |         |      |
| No              | No Description |               |   | Q'ty            | Material    |              | Spe         | cification                        | Fi        | nish                   | Rema    | rk   |
| Drawn Checked A |                |               | A | Approved SCI BO |             |              |             | Model Name F                      |           |                        | R KNOBS |      |
| 袁浩徐             |                |               |   |                 |             | Customer No. | 112-PN-31   | /6.4W/OLN                         | Model No. | - PN-31B1/6.4 W/0 LINE |         | Rev. |
| 03/04/'20       |                |               |   |                 |             | Unit         | mm          | mm Shin Chin Industrial Co., Ltd. |           | o., Ltd.               | X0      |      |