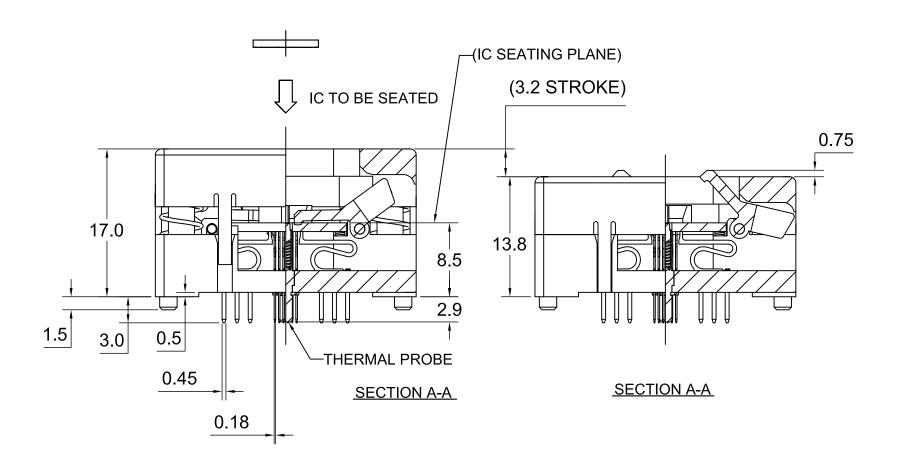

## NOTES:

1. MATERIALS:

**SPRINGS** SS CONTACTS Be Cu PLATING: Au COLOR: BLACK IC GUIDES PES COLOR: BLACK PRESSURE PAD PES COVER PPS or equiv. COLOR: BLACK COLOR: BLACK BASE PES

- 2. SEE THE REGULATORY INFORMATION APPENDIX (RIA) IN THE "RoHS COMPLIANCE" SECTION WWW.3MCONNECTOR.COM FOR COMPLIANCE INFORMATION (RIA E1 & C1 APPLY).
- 3. FOR PRODUCT SPECIFICATIONS AND WARRANTY INFORMATION SEE:

WWW.3MCONNECTOR.COM PN 224-5205-01

VISIT US AT HTTP:// WWW.3MCONNECTORS.COM

3

2

В

D

C

DRAWING NUMBER 78-5100-2519-6