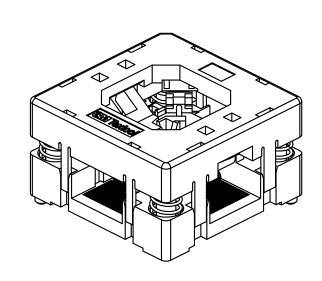

## NOTES:

1. MATERIALS:

**SPRINGS** SS CONTACTS Be Cu PLATING: Au COLOR: BLACK IC GUIDES PES COLOR: BLACK PRESSURE PAD PES COVER PPS or equiv. COLOR: BLACK COLOR: BLACK BASE PES

- 2. SEE THE REGULATORY INFORMATION APPENDIX (RIA) IN THE "RoHS COMPLIANCE" SECTION WWW.3MCONNECTOR.COM FOR COMPLIANCE INFORMATION (RIA E1 & C1 APPLY).
- 3. FOR PRODUCT SPECIFICATIONS AND WARRANTY INFORMATION SEE:

WWW.3MCONNECTOR.COM PN 224-5205-01

VISIT US AT HTTP:// WWW.3MCONNECTORS.COM

3

2

В

D

C

DRAWING NUMBER 78-5100-2519-6