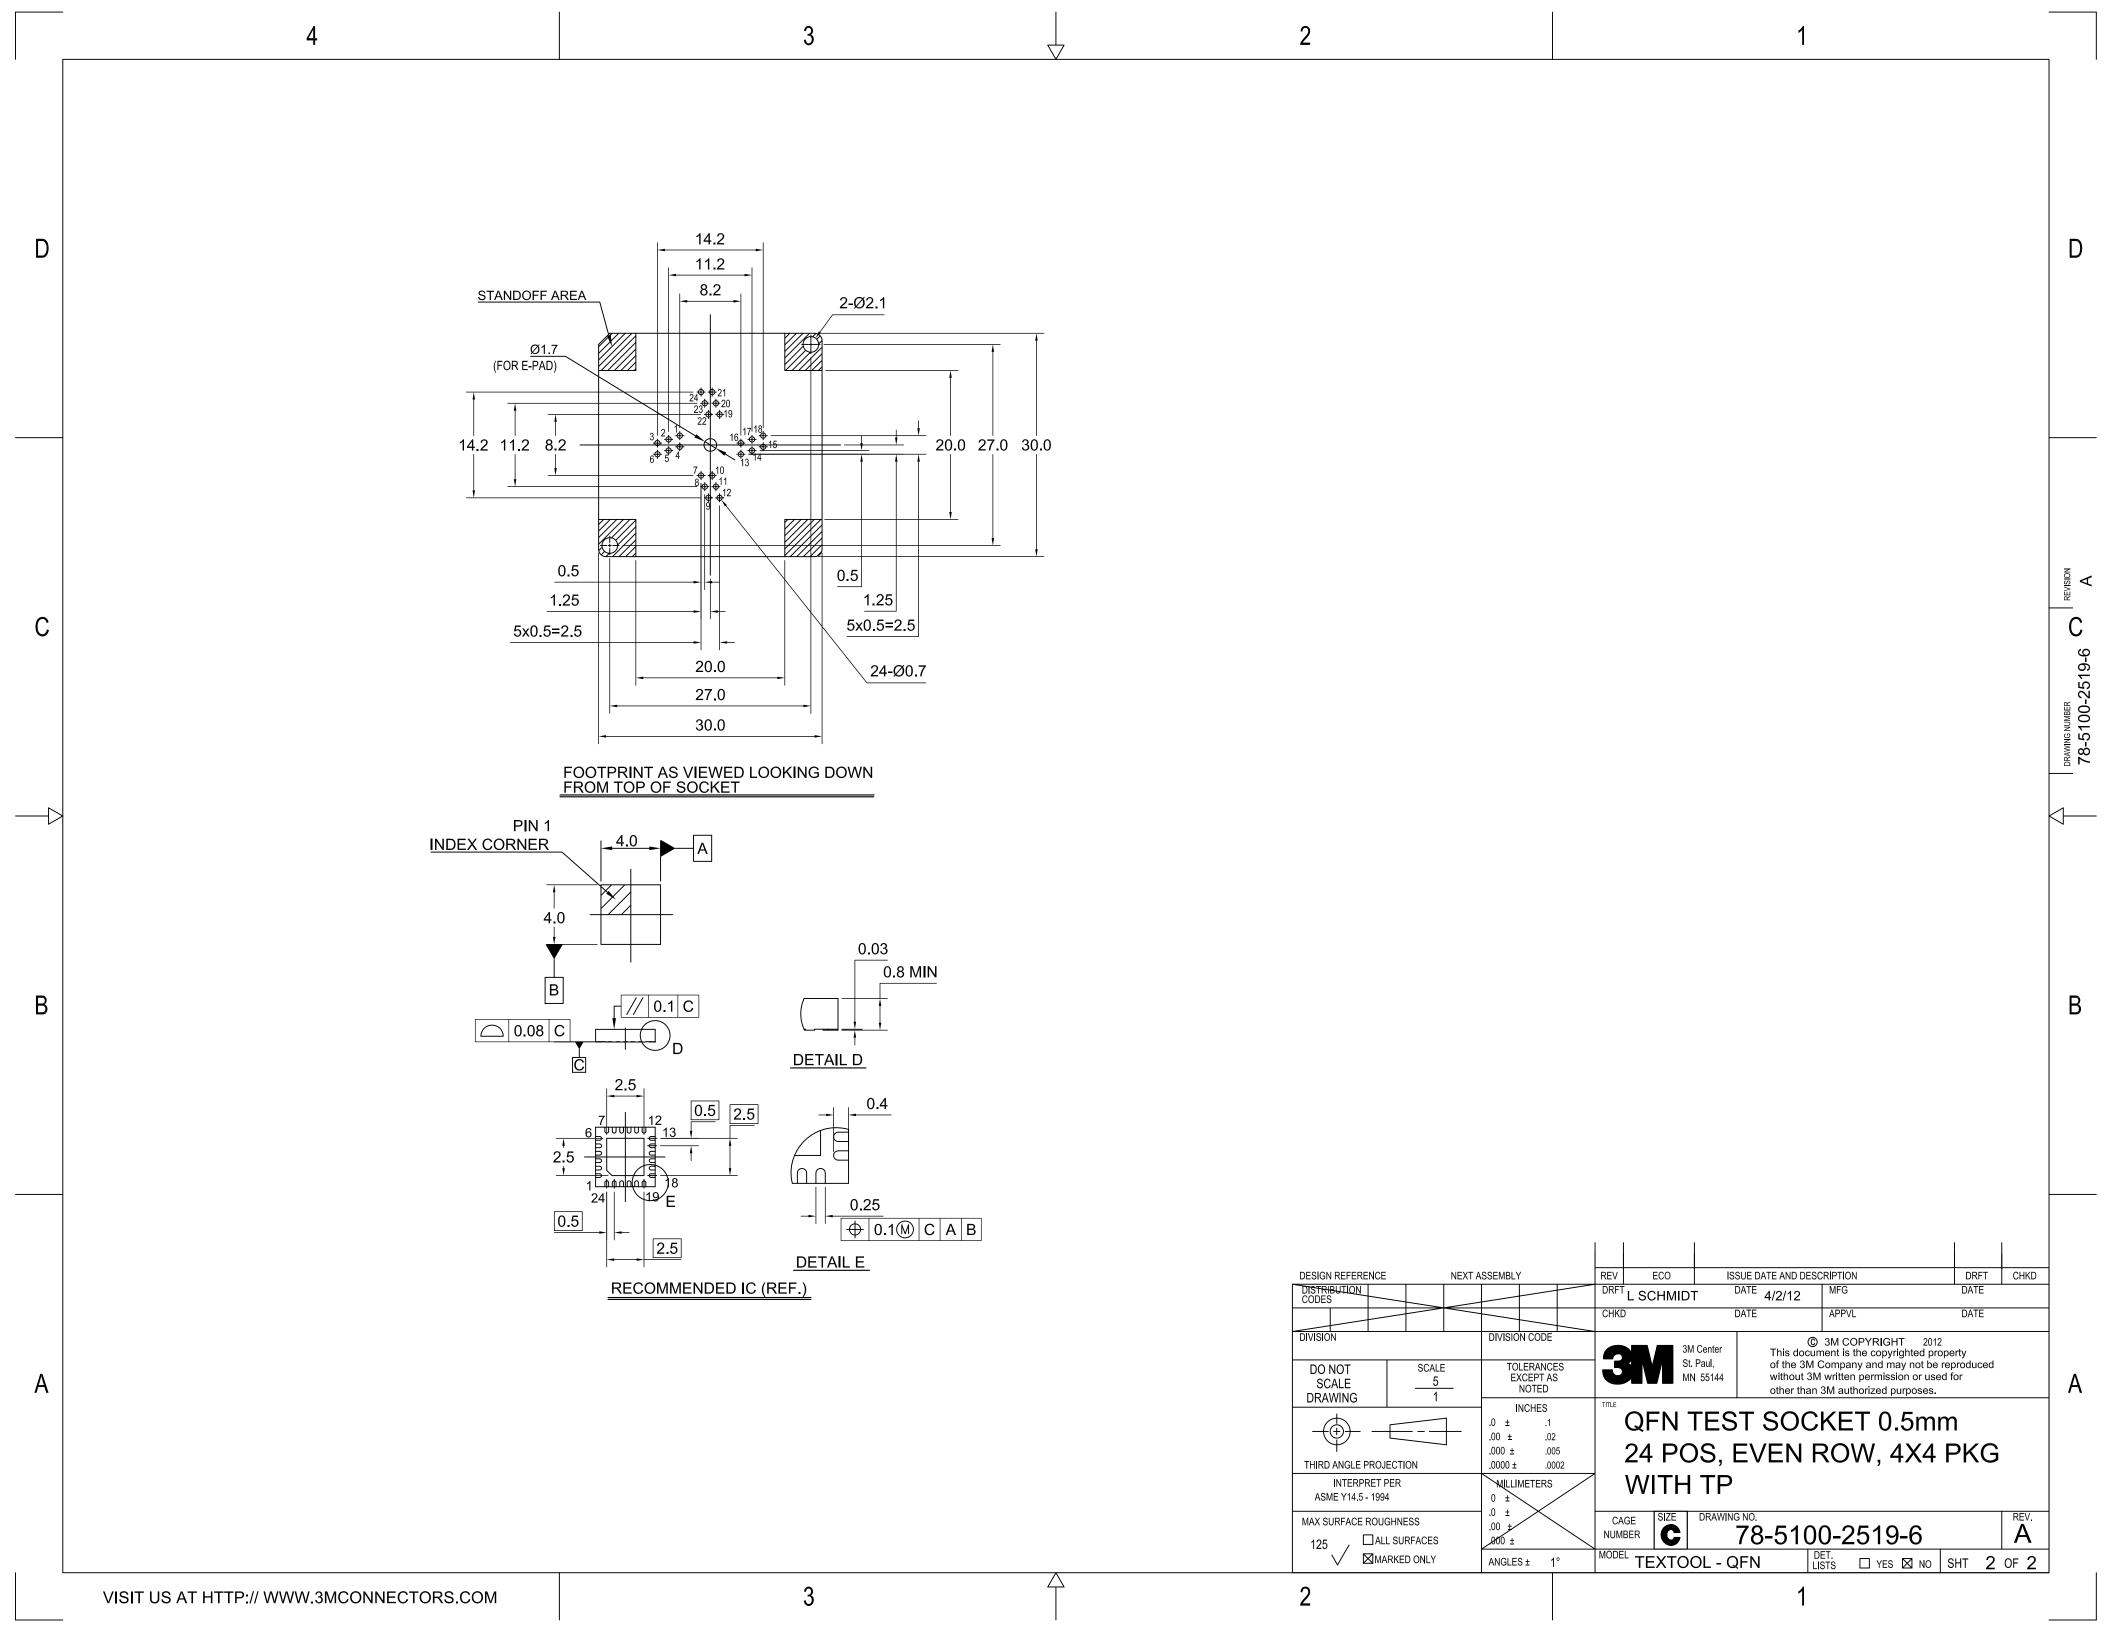

## NOTES:

1. MATERIALS:

**SPRINGS** SS CONTACTS Be Cu PLATING: Au COLOR: BLACK IC GUIDES PES COLOR: BLACK PRESSURE PAD PES COVER PPS or equiv. COLOR: BLACK COLOR: BLACK BASE PES

- 2. SEE THE REGULATORY INFORMATION APPENDIX (RIA) IN THE "RoHS COMPLIANCE" SECTION WWW.3MCONNECTOR.COM FOR COMPLIANCE INFORMATION (RIA E1 & C1 APPLY).
- 3. FOR PRODUCT SPECIFICATIONS AND WARRANTY INFORMATION SEE:

WWW.3MCONNECTOR.COM PN 224-5205-01

VISIT US AT HTTP:// WWW.3MCONNECTORS.COM

3

2

В

D

C

DRAWING NUMBER 78-5100-2519-6