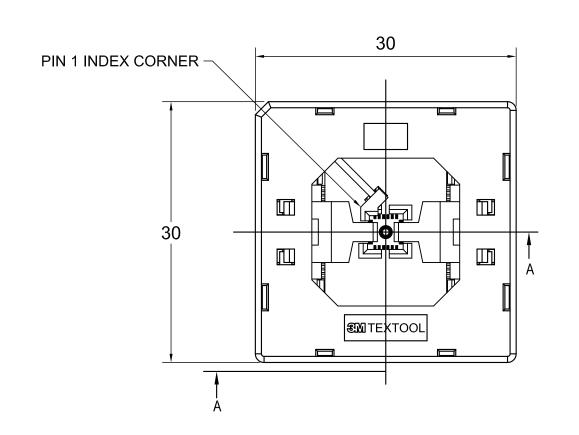

## NOTES:

1. MATERIALS:

**SPRINGS** SS CONTACTS Be Cu PLATING: Au COLOR: BLACK IC GUIDES PES COLOR: BLACK PRESSURE PAD PES COVER PPS or equiv. COLOR: BLACK COLOR: BLACK BASE PES

- 2. SEE THE REGULATORY INFORMATION APPENDIX (RIA) IN THE "RoHS COMPLIANCE" SECTION WWW.3MCONNECTOR.COM FOR COMPLIANCE INFORMATION (RIA E1 & C1 APPLY).
- 3. FOR PRODUCT SPECIFICATIONS AND WARRANTY INFORMATION SEE:

WWW.3MCONNECTOR.COM PN 224-5205-01

VISIT US AT HTTP:// WWW.3MCONNECTORS.COM

3

2

В

D

C

DRAWING NUMBER 78-5100-2519-6