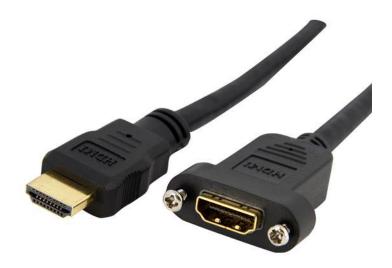

## 3 ft Standard HDMI Cable for Panel Mount - F/M

Product ID: HDMIPNLFM3

The HDMIPNLFM3 3ft Standard HDMI® Cable for Panel Mount features an HDMI male connector on one end, and an HDMI panel mount (female) molded connector on the other, providing a well-secured, easy to access HDMI connection on any machine port or faceplate.

#### **Applications**

• Extend your HDMI® interface and screw mount it to a panel

#### **Features**

Panel mount connector for embedded installations