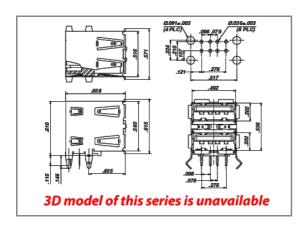

## 896-43-008-90-000000- SPECIFICATIONS

| General Info       |                               |
|--------------------|-------------------------------|
| Description:       | Type A<br>USB 2.0             |
| Туре:              | USB                           |
| Category:          | Connector                     |
| Mounting Style:    | Through Hole Solder Mount USB |
| # Pins:            | 8                             |
| Packaging:         | Packaged in Trays             |
| Qty Tube:          | 120                           |
| Rows:              | Double USB                    |
| Product Lifecycle: | Active                        |