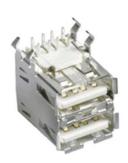

## 896-43-008-90-000000- SPECIFICATIONS

| General Info       |                               |
|--------------------|-------------------------------|
| Description:       | Type A<br>USB 2.0             |
| Туре:              | USB                           |
| Category:          | Connector                     |
| Mounting Style:    | Through Hole Solder Mount USB |
| # Pins:            | 8                             |
| Packaging:         | Packaged in Trays             |
| Qty Tube:          | 120                           |
| Rows:              | Double USB                    |
| Product Lifecycle: | Active                        |