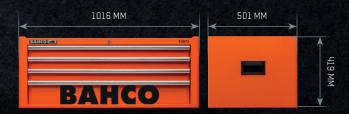

40" 'CLASSIC' CB5 'TOP-CHEST' 4-DRAWERS

| NO. DRAWERS    | 4             |  |
|----------------|---------------|--|
| ORANGE RAL2009 | 1485kXL4      |  |
| RED RAL3001    | 1485kXL4RED   |  |
| BLUE RAL5002   | 1485kXL4BLUE  |  |
| BLACK RAL9005  | 1485kXL4BLACK |  |

# PRODUCT DETAILS

| SIZE:                | 26" / 40"                | COLOURS:                            |
|----------------------|--------------------------|-------------------------------------|
| WEIGHT:              | 4 drawers: 40 kg / 52 kg | NO. DRAWERS:                        |
| LOADING<br>GAPACITY: | 300 kg                   | CUSTOMIZABLE:                       |
|                      |                          | <ul> <li>LOCKING SYSTEM:</li> </ul> |
| DRAWER<br>CAPACITY:  | 26": up to 30 kg         |                                     |
| Mark Control         | 40": un to 30 kg         |                                     |