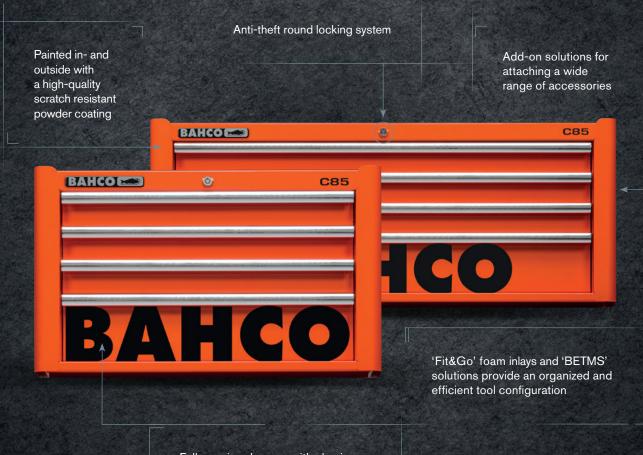

# 'CLASSIC' C85 'TOP-CHEST'

The BAHCO 'CLASSIC' C85 is a strong and reliable top-chest made for heavy duty performance. Expand your 'CLASSIC' C75 Tool Trolley with the special C85 Top-chest to provide even more storage capacity. The Top-chest has a anti-rust powder coating which is available in 4 different colours and it has 4 full opening drawers with 'Lock&Go' latching system. With the Top-chest on top of your trolley, you can still add a wide variety of accessories.

Full opening drawers with aluminum trims and 'Lock&Go' latching system

#### More colours?

Design your own storage solution with our BETMS configurator. Ask your dealer for more information.