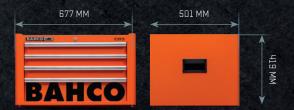

# 'CLASSIC' C85 'TOP-CHEST'

26" 'CLASSIC' C85 'TOP-CHEST' 4-DRAWERS

| NO. DRAWERS    | 4           |
|----------------|-------------|
| ORANGE RAL2009 | 1485k4      |
| RED RAL3001    | 1485k4RED   |
| BLUE RAL5002   | 1485k4BLUE  |
| BLACK RAL9005  | 1485k4BLACK |

# PRODUCT DETAILS

| SIZE:                | 26" / 40"                | COLOURS:                            |
|----------------------|--------------------------|-------------------------------------|
| WEIGHT:              | 4 drawers: 40 kg / 52 kg | NO. DRAWERS:                        |
| LOADING<br>GAPACITY: | 300 kg                   | CUSTOMIZABLE:                       |
|                      |                          | <ul> <li>LOCKING SYSTEM:</li> </ul> |
| DRAWER<br>CAPACITY:  | 26": up to 30 kg         |                                     |
| Mark Control         | 40": un to 30 kg         |                                     |