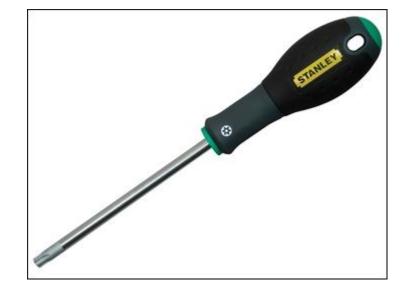

## **STANLEY**

The Stanley FatMax Torx tip screwdrivers have a chrome vanadium steel bar which allows high torque and reduces the risk of tip breakage, and the handle is moulded directly to the shaft for a virtually unbreakable bond which gives long life and durability.

The soft-grip handle gives a perfect combination of great grip and reduced fatigue in use and is colour coded for easy identification of the right tip type for the application. The smooth domed end offers fast, comfortable spinning action and the large diameter handle offers higher torque when driving wood screws.

Type - Tamperproof Torx Tip Size T20 Blade Length 100mm