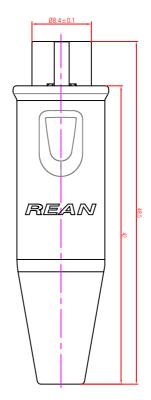

| n Details |              |           |         |          |          |              |                                                                                                                                   |              |            |       |
|-----------|--------------|-----------|---------|----------|----------|--------------|-----------------------------------------------------------------------------------------------------------------------------------|--------------|------------|-------|
| Date      | Date         |           |         |          |          |              |                                                                                                                                   |              |            |       |
| Name      |              |           |         |          |          |              |                                                                                                                                   |              |            |       |
| REAN      |              | RT3FC-B-W |         |          |          |              | THIS DOCUMENT IS THE PROPERTY OF HEUTRY, NO PART THERECE MAY BE REPROJUCED AND USED WITHOUT THE PROB WRITTEN CONSENTOR THE OWNER. |              |            |       |
|           |              | -W        |         |          |          |              |                                                                                                                                   |              | Material:  |       |
|           |              |           |         |          |          |              | Scale:<br>4:1                                                                                                                     |              |            |       |
| 4         | Drawing No.: |           | ropidos | Renlanes |          | Replaced By: | Approved:                                                                                                                         | Checked:     | Designer:  |       |
|           |              |           |         |          |          |              |                                                                                                                                   | 2020.11.18   | 2020.11.18 | Date: |
|           |              |           | _       |          | -        |              |                                                                                                                                   | Xiaonan.Wang | Jie.Yu     | Name: |
|           |              |           |         |          | <u> </u> |              |                                                                                                                                   |              |            |       |