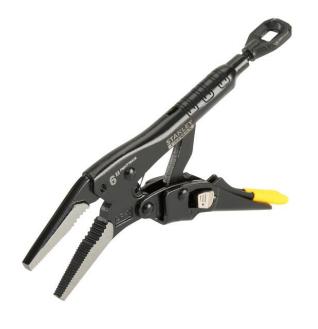

## **FEATURES & BENEFITS**

- Easy release when the TRULOCK is disengaged the squeeze to release lever is simple to operate
- •Security no accidental release due to TRULOCK
- Eyebolts for higher torque tightening and faster winding
- •Firm grip optimised jaw and tooth geometry design delivers outstanding grip performance
- •High performance steel protected by a striking rust resistant black finish
- •Induction hardened CR-V Jaws for long-life service and reduced tooth wear
- •More leverage, more tightening leverage, comfortable to use
- •New rust resistant black finish on high-performance steel for a longer life

| SKU         | Cutting capacity<br>100kg/mm² (mm) | Jaw Type  |
|-------------|------------------------------------|-----------|
| FMHT0-74888 | 220                                | Long Nose |
| FMHT0-75438 | 150                                | Long Nos  |