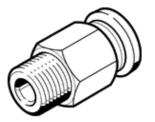

## **Data sheet**

| Feature                                       | Value                                                    |
|-----------------------------------------------|----------------------------------------------------------|
| Size                                          | Standard                                                 |
| Nominal size                                  | 3 mm                                                     |
| Type of seal on screw-in stud                 | coating                                                  |
| Assembly position                             | Any                                                      |
| Container size                                | 10                                                       |
| Design structure                              | Push/pull principle                                      |
| Operating pressure complete temperature range | -0.95 6 bar                                              |
| Temperature dependent operating pressure      | -0.95 14 bar                                             |
| Operating medium                              | Compressed air in accordance with ISO8573-1:2010 [7:-:-] |
|                                               | Water as per manufacturer's declaration at www.festo.com |
| Note on operating and pilot medium            | Lubricated operation possible                            |
| Corrosion resistance classification CRC       | 1 - Low corrosion stress                                 |
| Ambient temperature                           | -10 80 °C                                                |
| Maritime classification                       | see certificate                                          |
| Product weight                                | 7.4 g                                                    |
| Pneumatic connection, port 1                  | Male thread R1/8                                         |
| Pneumatic connection, port 2                  | For tubing outside diameter 4 mm                         |
| Colour of release ring                        | blue                                                     |
| Materials note                                | Conforms to RoHS                                         |
| Material housing                              | Brass                                                    |
|                                               | Nickel plated                                            |
| Material release ring                         | РОМ                                                      |
| Material of tubing seal                       | NBR                                                      |
| Material of tube retaining claw               | High alloy steel, non-corrosive                          |