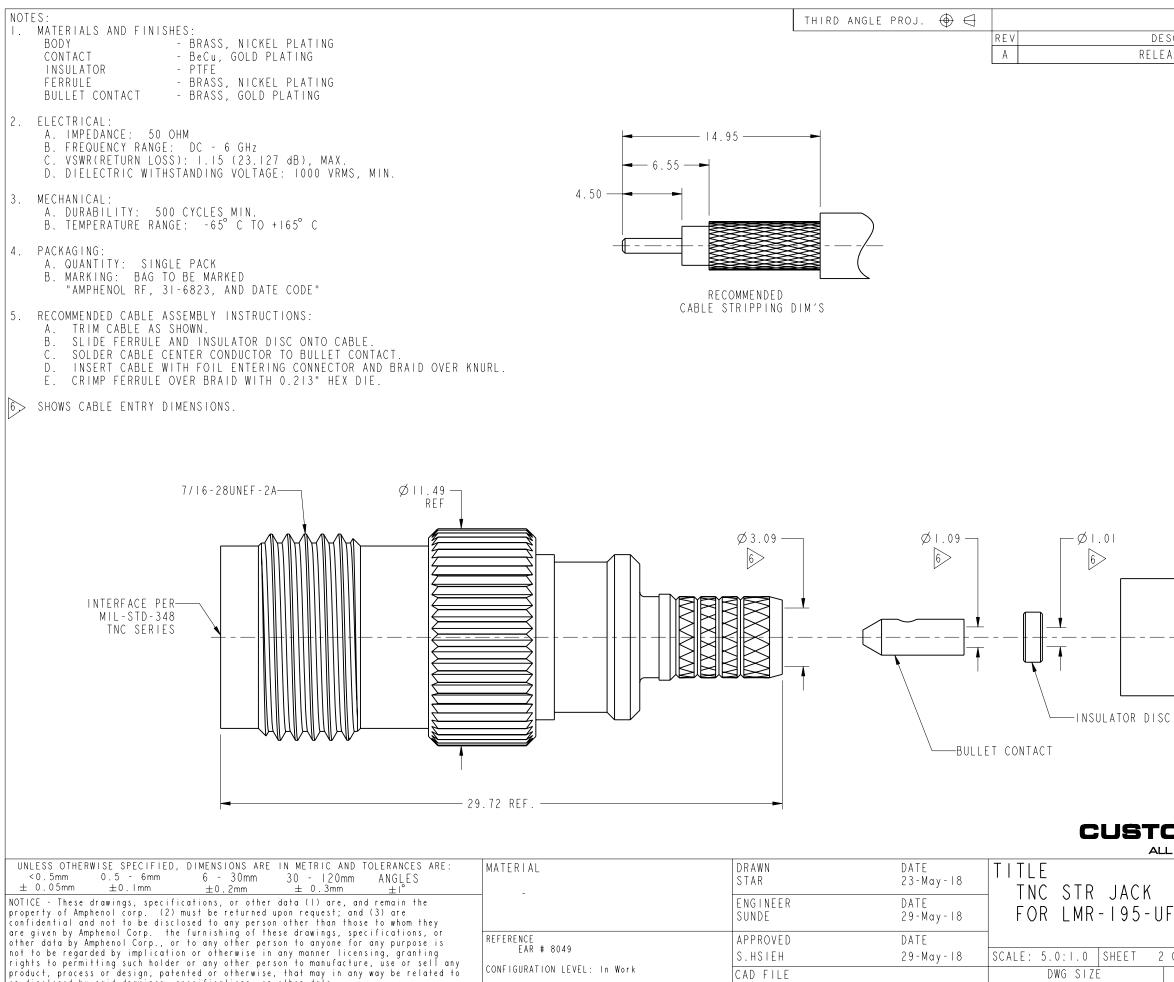

CONFIGURATION LEVEL: In Work

FINISH

or disclosed by said drawings, specifications, or other data.

CAD FILE

DWG SIZE

В

| RF            | VISIONS                                                                                            |             |      |      |
|---------------|----------------------------------------------------------------------------------------------------|-------------|------|------|
| DESCRIPTION   |                                                                                                    | DATE        | ECO  | APPR |
| LEASE TO MFG. |                                                                                                    | 23-May-18   | 08 4 | KCE  |
|               |                                                                                                    |             |      | )    |
|               |                                                                                                    | Ø 5.30      |      |      |
| ISC           |                                                                                                    |             |      |      |
| FERRULE       |                                                                                                    |             |      |      |
|               | <b></b>                                                                                            |             |      |      |
| ALL OTHER SHE | ETS ARE FOR INTE                                                                                   |             |      | NG   |
|               | -                                                                                                  | henol       |      |      |
| UF CABLE      |                                                                                                    | mphenolrf.c | : om |      |
| 2 OF 2        | DRAWING NO.3                                                                                       |             |      |      |
| REV           | ITEM NO. 3<br>PART NO. 3                                                                           |             |      |      |
| A             | $[ \neg \neg$ | 1 0020      |      |      |