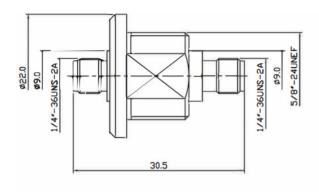

6. Insulation Resistance: 5000 M $\Omega$  MIN,

7. Interface in Accordance With: MIL -STD-348A 8 Operating Temperature Range: -55° to 155°C

Dimensions: Millimetres

## **Part Number Table**

| Description                   | Part Number     |
|-------------------------------|-----------------|
| Adaptor, SMA Jack to SMA Jack | MP1021G00000060 |

Important Notice: This data sheet and its contents (the "Information") belong to the members of the AVNET group of companies (the "Group") or are licensed to it. No licence is granted for the use of it other than for information purposes in connection with the products to which it relates. No licence of any intellectual property rights is granted. The Information is subject to change without notice and replaces all data sheets previously supplied. The Information supplied is believed to be accurate but the Group assumes no responsibility for its accuracy or completeness, any error in or omission from it or for any use made of it. Users of this data sheet should check for themselves the Information and the suitability of the products for their purpose and not make any assumptions based on information included or omitted. Liability for loss or damage resulting from any reliance on the Information or use of it (including liability resulting from negligence or where the Group was aware of the possibility of such loss or damage arising) is excluded. This will not operate to limit or restrict the Group's liability for death or personal injury resulting from its negligence. Multicomp Pro is the registered trademark of Premier Farnell Limited 2019.