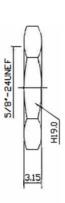

6. Insulation Resistance: 5000 M $\Omega$  MIN,

7. Interface in Accordance With: MIL -STD-348A 8 Operating Temperature Range: -55° to 155°C

Dimensions: Millimetres