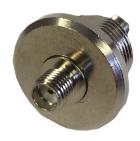

## Adaptor SMA Jack to SMA Jack

## KIT, Package, SMA adapter,

Note:

1. Impedance: 50Ω

2. Frequency Range: DC 0-18 GHz

3. V.S.W.R.: 1.3 MAX4. Voltage Rating: 250V rMs

5 Contact Resistance: Center Contacts: 2 mΩ MAX.

Outer Contacts: 2 m $\Omega$  MAX.

## **Part Number Table**

| Description                   | Part Number     |
|-------------------------------|-----------------|
| Adaptor, SMA Jack to SMA Jack | MP1021G00000060 |

Important Notice: This data sheet and its contents (the "Information") belong to the members of the AVNET group of companies (the "Group") or are licensed to it. No licence is granted for the use of it other than for information purposes in connection with the products to which it relates. No licence of any intellectual property rights is granted. The Information is subject to change without notice and replaces all data sheets previously supplied. The Information supplied is believed to be accurate but the Group assumes no responsibility for its accuracy or completeness, any error in or omission from it or for any use made of it. Users of this data sheet should check for themselves the Information and the suitability of the products for their purpose and not make any assumptions based on information included or omitted. Liability for loss or damage resulting from any reliance on the Information or use of it (including liability resulting from negligence or where the Group was aware of the possibility of such loss or damage arising) is excluded. This will not operate to limit or restrict the Group's liability for death or personal injury resulting from its negligence. Multicomp Pro is the registered trademark of Premier Farnell Limited 2019.