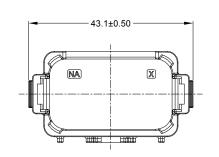

22.2

PROTECTIVE COVER FOR 12,15,18-WAY PLUG

NOTES: UNLESS OTHERWISE SPECIFIED

1. MATERIAL: THERMOPLASTIC, COLOR: BLACK

2. RoHS COMPLIANT

3. MOISTURE RESISTANCE: IP69K & IP68 (1M OF WATER FOR A PERIOD OF 24 HOURS, MATED CONDITION)

- 4. TEMPERATURE RANGE: -55°C~125°C
- 5. USE WITH CONNECTORS AT06-12S\* & AT16-15S\* & AT16-18S\* ( \* = MODIFICATIONS AND/OR COLORS )
- 6. ALL DIMENSIONS ARE FOR REFERENCE USE ONLY.

|                                                                                                                                       | AT16-1518S-CAP |                                                                                                                                                                                                                                             |           | REF:1011-349-1205 |                                        |           |                            |    |  |
|---------------------------------------------------------------------------------------------------------------------------------------|----------------|---------------------------------------------------------------------------------------------------------------------------------------------------------------------------------------------------------------------------------------------|-----------|-------------------|----------------------------------------|-----------|----------------------------|----|--|
| PART NUMBER                                                                                                                           |                |                                                                                                                                                                                                                                             | 2         | DESCRIPTION       |                                        |           |                            |    |  |
| QUANTITY MATERIALS LIST                                                                                                               |                |                                                                                                                                                                                                                                             |           |                   |                                        |           |                            |    |  |
| UNLESS OTHERWISE SPECIFIED  1) All dimensions are in metric(mm). 2) Toteranos are as follows:  1 PL DEC 40.30 3) Note reference =   X |                | SIGNATURES                                                                                                                                                                                                                                  |           | DATE              | Amphonol                               |           |                            |    |  |
|                                                                                                                                       |                | DRAWN:                                                                                                                                                                                                                                      | LOUIE.YIN | 14JUN2021         | Amphenol                               |           |                            |    |  |
|                                                                                                                                       |                | CHECKED:                                                                                                                                                                                                                                    | ORION.LI  | 15JUN21           | Sine Systems - www.amphenol-sine.com   |           |                            |    |  |
|                                                                                                                                       |                | ENGINEER:                                                                                                                                                                                                                                   |           |                   | 44724 Morley Drive                     |           |                            |    |  |
| MATERIAL SPECIFICA                                                                                                                    | TIONS:         | APPROVAL:                                                                                                                                                                                                                                   | TOMMYXIE  | 16JUN21           |                                        |           | Clinton Township, MI 48036 |    |  |
| PROCESS SPECIFICATIONS:  NEXT ASSY:                                                                                                   |                | CUSTOMER:                                                                                                                                                                                                                                   |           |                   | PROTECTIVE COVER FOR 12,15,18-WAY PLUG |           |                            |    |  |
|                                                                                                                                       |                | THIS DRAWING IS SUPPLIED FOR INFORMATION ONLY. DESIGN FEATURES, SPECIFICATIONS AND PERFORMANCE DATA SHOWN HEREON ARE THE PROPERTY OF THE AMPHENOL CORPORATION. NO RIGHTS OF REPRODUCTION ARE IMPLIED. ALL DIMENSIONS ARE SILBIECT TO NORMAL |           |                   |                                        |           |                            |    |  |
|                                                                                                                                       |                |                                                                                                                                                                                                                                             |           |                   | В                                      | C-        | AT16-1518S-CAP             | A1 |  |
|                                                                                                                                       |                | MANUFACTURING VARIATIONS.                                                                                                                                                                                                                   |           | SCALE: N          | ONE                                    | SHEET 1 C | F 1                        |    |  |