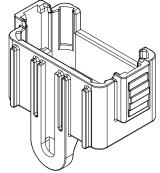

22.2

PROTECTIVE COVER FOR 12,15,18-WAY PLUG

NOTES: UNLESS OTHERWISE SPECIFIED

1. MATERIAL: THERMOPLASTIC, COLOR: BLACK

2. RoHS COMPLIANT

3. MOISTURE RESISTANCE: IP69K & IP68 (1M OF WATER FOR A PERIOD OF 24 HOURS, MATED CONDITION)

- 4. TEMPERATURE RANGE: -55°C~125°C
- 5. USE WITH CONNECTORS AT06-12S\* & AT16-15S\* & AT16-18S\* ( \* = MODIFICATIONS AND/OR COLORS )
- 6. ALL DIMENSIONS ARE FOR REFERENCE USE ONLY.

|                                                                                                                                       | AT16-1518S-CAP |                                                                                                                                                                                                                                             |           | REF:1011-349-1205 |                                        |           |                            |    |  |
|---------------------------------------------------------------------------------------------------------------------------------------|----------------|---------------------------------------------------------------------------------------------------------------------------------------------------------------------------------------------------------------------------------------------|-----------|-------------------|----------------------------------------|-----------|----------------------------|----|--|
| PART NUMBER                                                                                                                           |                |                                                                                                                                                                                                                                             | 2         | DESCRIPTION       |                                        |           |                            |    |  |
| QUANTITY MATERIALS LIST                                                                                                               |                |                                                                                                                                                                                                                                             |           |                   |                                        |           |                            |    |  |
| UNLESS OTHERWISE SPECIFIED  1) All dimensions are in metric(mm). 2) Toteranos are as follows:  1 PL DEC 40.30 3) Note reference =   X |                | SIGNATURES                                                                                                                                                                                                                                  |           | DATE              | Amphonol                               |           |                            |    |  |
|                                                                                                                                       |                | DRAWN:                                                                                                                                                                                                                                      | LOUIE.YIN | 14JUN2021         | Amphenol                               |           |                            |    |  |
|                                                                                                                                       |                | CHECKED:                                                                                                                                                                                                                                    | ORION.LI  | 15JUN21           | Sine Systems - www.amphenol-sine.com   |           |                            |    |  |
|                                                                                                                                       |                | ENGINEER:                                                                                                                                                                                                                                   |           |                   | 44724 Morley Drive                     |           |                            |    |  |
| MATERIAL SPECIFICA                                                                                                                    | TIONS:         | APPROVAL:                                                                                                                                                                                                                                   | TOMMYXIE  | 16JUN21           |                                        |           | Clinton Township, MI 48036 |    |  |
| PROCESS SPECIFICATIONS:  NEXT ASSY:                                                                                                   |                | CUSTOMER:                                                                                                                                                                                                                                   |           |                   | PROTECTIVE COVER FOR 12,15,18-WAY PLUG |           |                            |    |  |
|                                                                                                                                       |                | THIS DRAWING IS SUPPLIED FOR INFORMATION ONLY. DESIGN FEATURES, SPECIFICATIONS AND PERFORMANCE DATA SHOWN HEREON ARE THE PROPERTY OF THE AMPHENOL CORPORATION. NO RIGHTS OF REPRODUCTION ARE IMPLIED. ALL DIMENSIONS ARE SILBIECT TO NORMAL |           |                   |                                        |           |                            |    |  |
|                                                                                                                                       |                |                                                                                                                                                                                                                                             |           |                   | В                                      | C-        | AT16-1518S-CAP             | A1 |  |
|                                                                                                                                       |                | MANUFACTURING VARIATIONS.                                                                                                                                                                                                                   |           | SCALE: N          | ONE                                    | SHEET 1 C | F 1                        |    |  |