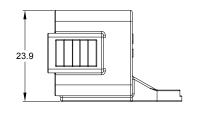

22.2

PROTECTIVE COVER FOR 12,15,18-WAY PLUG

NOTES: UNLESS OTHERWISE SPECIFIED

1. MATERIAL: THERMOPLASTIC, COLOR: BLACK

2. RoHS COMPLIANT

3. MOISTURE RESISTANCE: IP69K & IP68 (1M OF WATER FOR A PERIOD OF 24 HOURS, MATED CONDITION)

- 4. TEMPERATURE RANGE: -55°C~125°C
- 5. USE WITH CONNECTORS AT06-12S\* & AT16-15S\* & AT16-18S\* ( \* = MODIFICATIONS AND/OR COLORS )
- 6. ALL DIMENSIONS ARE FOR REFERENCE USE ONLY.

|                                                                                                                                       | AT16-1518S-CAP |                                                                                                                                                                                                                                             |           | REF:1011-349-1205 |                                        |           |                            |    |  |
|---------------------------------------------------------------------------------------------------------------------------------------|----------------|---------------------------------------------------------------------------------------------------------------------------------------------------------------------------------------------------------------------------------------------|-----------|-------------------|----------------------------------------|-----------|----------------------------|----|--|
| PART NUMBER                                                                                                                           |                |                                                                                                                                                                                                                                             | 2         | DESCRIPTION       |                                        |           |                            |    |  |
| QUANTITY MATERIALS LIST                                                                                                               |                |                                                                                                                                                                                                                                             |           |                   |                                        |           |                            |    |  |
| UNLESS OTHERWISE SPECIFIED  1) All dimensions are in metric(mm). 2) Toteranos are as follows:  1 PL DEC 40.30 3) Note reference =   X |                | SIGNATURES                                                                                                                                                                                                                                  |           | DATE              | Amphonol                               |           |                            |    |  |
|                                                                                                                                       |                | DRAWN:                                                                                                                                                                                                                                      | LOUIE.YIN | 14JUN2021         | Amphenol                               |           |                            |    |  |
|                                                                                                                                       |                | CHECKED:                                                                                                                                                                                                                                    | ORION.LI  | 15JUN21           | Sine Systems - www.amphenol-sine.com   |           |                            |    |  |
|                                                                                                                                       |                | ENGINEER:                                                                                                                                                                                                                                   |           |                   | 44724 Morley Drive                     |           |                            |    |  |
| MATERIAL SPECIFICA                                                                                                                    | TIONS:         | APPROVAL:                                                                                                                                                                                                                                   | TOMMYXIE  | 16JUN21           |                                        |           | Clinton Township, MI 48036 |    |  |
| PROCESS SPECIFICATIONS:  NEXT ASSY:                                                                                                   |                | CUSTOMER:                                                                                                                                                                                                                                   |           |                   | PROTECTIVE COVER FOR 12,15,18-WAY PLUG |           |                            |    |  |
|                                                                                                                                       |                | THIS DRAWING IS SUPPLIED FOR INFORMATION ONLY. DESIGN FEATURES, SPECIFICATIONS AND PERFORMANCE DATA SHOWN HEREON ARE THE PROPERTY OF THE AMPHENOL CORPORATION. NO RIGHTS OF REPRODUCTION ARE IMPLIED. ALL DIMENSIONS ARE SILBIECT TO NORMAL |           |                   |                                        |           |                            |    |  |
|                                                                                                                                       |                |                                                                                                                                                                                                                                             |           |                   | В                                      | C-        | AT16-1518S-CAP             | A1 |  |
|                                                                                                                                       |                | MANUFACTURING VARIATIONS.                                                                                                                                                                                                                   |           | SCALE: N          | ONE                                    | SHEET 1 C | F 1                        |    |  |