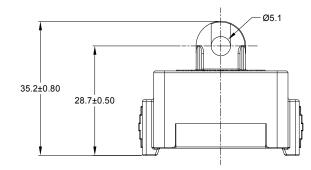

22.2

PROTECTIVE COVER FOR 12,15,18-WAY PLUG

NOTES: UNLESS OTHERWISE SPECIFIED

1. MATERIAL: THERMOPLASTIC, COLOR: BLACK

2. RoHS COMPLIANT

3. MOISTURE RESISTANCE: IP69K & IP68 (1M OF WATER FOR A PERIOD OF 24 HOURS, MATED CONDITION)

- 4. TEMPERATURE RANGE: -55°C~125°C
- 5. USE WITH CONNECTORS AT06-12S\* & AT16-15S\* & AT16-18S\* ( \* = MODIFICATIONS AND/OR COLORS )
- 6. ALL DIMENSIONS ARE FOR REFERENCE USE ONLY.

|                                                                                                                                       | AT16-1518S-CAP |                                                                                                                                                                                                                                             |           | REF:1011-349-1205 |                                        |           |                            |    |  |
|---------------------------------------------------------------------------------------------------------------------------------------|----------------|---------------------------------------------------------------------------------------------------------------------------------------------------------------------------------------------------------------------------------------------|-----------|-------------------|----------------------------------------|-----------|----------------------------|----|--|
| PART NUMBER                                                                                                                           |                |                                                                                                                                                                                                                                             | 2         | DESCRIPTION       |                                        |           |                            |    |  |
| QUANTITY MATERIALS LIST                                                                                                               |                |                                                                                                                                                                                                                                             |           |                   |                                        |           |                            |    |  |
| UNLESS OTHERWISE SPECIFIED  1) All dimensions are in metric(mm). 2) Toteranos are as follows:  1 PL DEC 40.30 3) Note reference =   X |                | SIGNATURES                                                                                                                                                                                                                                  |           | DATE              | Amphonol                               |           |                            |    |  |
|                                                                                                                                       |                | DRAWN:                                                                                                                                                                                                                                      | LOUIE.YIN | 14JUN2021         | Amphenol                               |           |                            |    |  |
|                                                                                                                                       |                | CHECKED:                                                                                                                                                                                                                                    | ORION.LI  | 15JUN21           | Sine Systems - www.amphenol-sine.com   |           |                            |    |  |
|                                                                                                                                       |                | ENGINEER:                                                                                                                                                                                                                                   |           |                   | 44724 Morley Drive                     |           |                            |    |  |
| MATERIAL SPECIFICA                                                                                                                    | TIONS:         | APPROVAL:                                                                                                                                                                                                                                   | TOMMYXIE  | 16JUN21           |                                        |           | Clinton Township, MI 48036 |    |  |
| PROCESS SPECIFICATIONS:  NEXT ASSY:                                                                                                   |                | CUSTOMER:                                                                                                                                                                                                                                   |           |                   | PROTECTIVE COVER FOR 12,15,18-WAY PLUG |           |                            |    |  |
|                                                                                                                                       |                | THIS DRAWING IS SUPPLIED FOR INFORMATION ONLY. DESIGN FEATURES, SPECIFICATIONS AND PERFORMANCE DATA SHOWN HEREON ARE THE PROPERTY OF THE AMPHENOL CORPORATION. NO RIGHTS OF REPRODUCTION ARE IMPLIED. ALL DIMENSIONS ARE SILBIECT TO NORMAL |           |                   |                                        |           |                            |    |  |
|                                                                                                                                       |                |                                                                                                                                                                                                                                             |           |                   | В                                      | C-        | AT16-1518S-CAP             | A1 |  |
|                                                                                                                                       |                | MANUFACTURING VARIATIONS.                                                                                                                                                                                                                   |           | SCALE: N          | ONE                                    | SHEET 1 C | F 1                        |    |  |