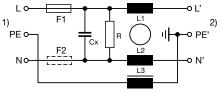

### **Diagrams**

Standard version with voltage selector Standard version without voltage selector Medical Version (M5) with voltage selector

- x) external connection to be made by the customer
- 1) Line 2) Load

1) Line 2) Load

- x) external connection to be made by the customer
- 1) Line 2) Load

Medical Version (M5) without voltage selector

Medical Version (M80) with voltage selector

Medical Version (M80) without voltage selector

- 1) Line
- 2) Load

1) Line 2) Load

1) Line 2) Load