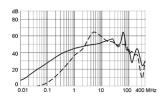

ad

Medical Version (M5) without voltage selector

Medical Version (M80) with voltage selector

Medical Version (M80) without voltage selector



Standard version with ground line choke





- 1) Line
- 2) Load

- x) external connection to be made by the customer
- 1) Line
- 2) Load
- Medical Version (M5) with ground line choke



Medical Version (M80) with ground line choke







- 1) Line
- 2) Load

1) Line 2) Load

1) Line 2) Load

### **Derating Curves**





- - - -  $50\Omega$  differential mode \_\_\_\_\_  $50\Omega$  common mode

## **Attenuation Loss**

#### Standard version

1 A



2 A



4 A



6 A



10 A



### Medical version (M5)

1 A



2 A



4 A



6 A



10 A



## Medical version (M80)

1 A



2 A



4 A



6 A



10 A



## Standard with Earth Line Choke

1 A



2 A



4 A



6 A



10 A



## Medical (M5) with Earth Line Choke

1 A



2 A



4 A



6 A



10 A



## **All Variants**

| Rated Current<br>[A] | Filter-Type      | Panel mounting | Mounting side | Fuseholder | Terminal                             | Voltage Selector | Order Number |
|----------------------|------------------|----------------|---------------|------------|--------------------------------------|------------------|--------------|
| 1                    | Standard version | Snap-in        | Front Side    | 1-pole     | Quick connect terminals 6.3 x 0.8 mm | -                | 4301.6011    |
| 1                    | Standard version | Snap-in        | Front Side    | 2-pole     | Quick connect terminals 6.3 x 0.8 mm | -                | 4301.6001    |
| 2                    | Sta