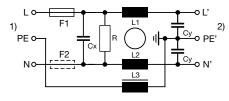

### **Diagrams**

Standard version with voltage selector Standard version without voltage selector Medical Version (M5) with voltage selector

- x) external connection to be made by the customer
- 1) Line 2) Load

1) Line 2) Load

- x) external connection to be made by the customer
- 1) Line 2) Load

Medical Version (M5) without voltage selector

Medical Version (M80) with voltage selector

Medical Version (M80) without voltage selector

- 1) Line
- 2) Load

1) Line 2) Load

1) Line 2) Load