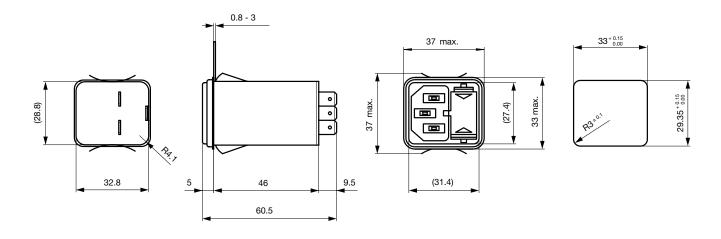

## Snap-in mounting

Screw-on mounting from front side with ground line choke

Screw-on mounting from front side

| Rated Current [A] | Filter-Type                             | Inductance L1/<br>L2 [mH] | Inductance L3<br>[mH] | Capacitance CX<br>[nF] | Capacitance CY<br>[nF] | <b>R</b> [ <b>M</b> Ω] |
|-------------------|-----------------------------------------|---------------------------|-----------------------|------------------------|------------------------|------------------------|
| 1                 | Standard version                        | 2 x 10                    | -                     | 68                     | 2.2                    | -                      |
| 2                 | Standard version                        | 2 x 4                     | -                     | 68                     | 2.2                    | -                      |
| 4                 | Standard version                        | 2 x 1.5                   | -                     | 68                     | 2.2                    | -                      |
| 6                 | Standard version                        | 2 x 0.8                   | -                     | 68                     | 2.2                    | -                      |
| 10                | Standard version                        | 2 x 0.3                   | -                     | 68                     | 2.2                    | -                      |
| 1                 | Standard Version with Ground Line Choke | 2 x 10                    | 0.6                   | 100                    | 2.2                    | -                      |
| 2                 | Standard Version with Ground Line Choke | 2 x 4                     | 0.6                   | 100                    | 2.2                    | -                      |
| 4                 | Standard Version with Ground Line Choke | 2 x 1.5                   | 0.6                   | 100                    | 2.2                    | -                      |
| 6                 | Standard Version with Ground Line Choke | 2 x 0.8                   | 0.6                   | 100                    | 2.2                    | -                      |
| 10                | Standard Version with Ground Line Choke | 2 x 0.3                   | 0.15                  | 100                    | 2.2                    | -                      |
| 1                 | Medical Version (M5)                    | 2 x 10                    | -                     | 68                     | -                      | 1                      |
| 2                 | Medical Version (M5)                    | 2 x 4                     | -                     | 68                     | -                      | 1                      |
| 4                 | Medical Version (M5)                    | 2 x 1.5                   | -                     | 68                     | -                      | 1                      |
| 6                 | Medical Version (M5)                    | 2 x 0.8                   | -                     | 68                     | -                      | 1                      |
| 10                | Medical Version (M5)                    | 2 x 0.3                   | -                     | 68                     | -                      | 1                      |
| 1                 | Medical Version (M80)                   | 2 x 10                    | -                     | 68                     | 0.47                   | 1                      |
| 2                 | Medical Version (M80)                   | 2 x 4                     | -                     | 68                     | 0.47                   | 1                      |
| 4                 | Medical Version (M80)                   | 2 x 1.5                   | -                     | 68                     | 0.47                   | 1                      |
| 6                 | Medical Version (M80)                   | 2 x 0.8                   | -                     | 68                     | 0.47                   | 1                      |