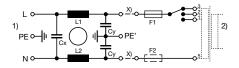

### **Diagrams**

Standard version with voltage selector Standard version without voltage selector Medical Version (M5) with voltage selector

- x) external connection to be made by the customer
- 1) Line 2) Load

1) Line 2) Load

- x) external connection to be made by the customer
- 1) Line 2) Load

Medical Version (M5) without voltage selector

Medical Version (M80) with voltage selector

Medical Version (M80) without voltage selector

- 1) Line
- 2) Load

1) Line 2) Load

1) Line 2) Load