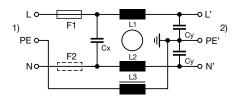

Standard version with ground line choke

- 1) Line
- 2) Load

- x) external connection to be made by the customer
- 1) Line
- 2) Load
- Medical Version (M5) with ground line choke

Medical Version (M80) with ground line choke

- 1) Line
- 2) Load

1) Line 2) Load

1) Line 2) Load