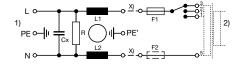

### **Diagrams**

Standard version with voltage selector Standard version without voltage selector Medical Version (M5) with voltage selector

- x) external connection to be made by the customer
- 1) Line 2) Load

1) Line 2) Load

- x) external connection to be made by the customer
- 1) Line 2) Load

Medical Version (M5) without voltage selector

Medical Version (M80) with voltage selector

Medical Version (M80) without voltage selector

- 1) Line
- 2) Load

1) Line 2) Load

1) Line 2) Load