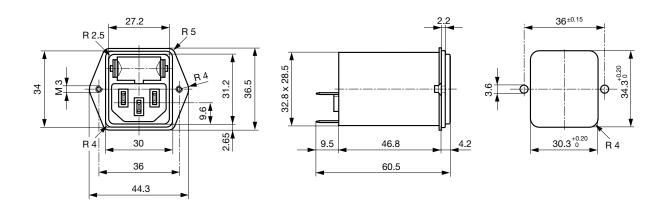

## Screw-on mounting from rear side

## Snap-in mounting

Screw-on mounting from front side with ground line choke

Screw-on mounting from front side

| Rated Current [A] | Filter-Type                             | Inductance L1/<br>L2 [mH] | Inductance L3<br>[mH] | Capacitance CX<br>[nF] | Capacitance CY<br>[nF] | <b>R</b> [ <b>M</b> Ω] |
|-------------------|-----------------------------------------|---------------------------|-----------------------|------------------------|------------------------|------------------------|
| 1                 | Standard version                        | 2 x 10                    | -                     | 68                     | 2.2                    | -                      |
| 2                 | Standard version                        | 2 x 4                     | -                     | 68                     | 2.2                    | -                      |
| 4                 | Standard version                        | 2 x 1.5                   | -                     | 68                     | 2.2                    | -                      |
| 6                 | Standard version                        | 2 x 0.8                   | -                     | 68                     | 2.2                    | -                      |
| 10                | Standard version                        | 2 x 0.3                   | -                     | 68                     | 2.2                    | -                      |
| 1                 | Standard Version with Ground Line Choke | 2 x 10                    | 0.6                   | 100                    | 2.2                    | -                      |
| 2                 | Standard Version with Ground Line Choke | 2 x 4                     | 0.6                   | 100                    | 2.2                    | -                      |
| 4                 | Standard Version with Ground Line Choke | 2 x 1.5                   | 0.6                   | 100                    | 2.2                    | -                      |
| 6                 | Standard Version with Ground Line Choke | 2 x 0.8                   | 0.6                   | 100                    | 2.2                    | -                      |
| 10                | Standard Version with Ground Line Choke | 2 x 0.3                   | 0.15                  | 100                    | 2.2                    | -                      |
| 1                 | Medical Version (M5)                    | 2 x 10                    | -                     | 68                     | -                      | 1                      |
| 2                 | Medical Version (M5)                    | 2 x 4                     | -                     | 68                     | -                      | 1                      |
| 4                 | Medical Version (M5)                    | 2 x 1.5                   | -                     | 68                     | -                      | 1                      |
| 6                 | Medical Version (M5)                    | 2 x 0.8                   | -                     | 68                     | -                      | 1                      |
| 10                | Medical Version (M5)                    | 2 x 0.3                   | -                     | 68                     | -                      | 1                      |
| 1                 | Medical Version (M80)                   | 2 x 10                    | -                     | 68                     | 0.47                   | 1                      |
| 2                 | Medical Version (M80)                   | 2 x 4                     | -                     | 68                     | 0.47                   | 1                      |
| 4                 | Medical Version (M80)                   | 2 x 1.5                   | -                     | 68                     | 0.47                   | 1                      |
| 6                 | Medical Version (M80)                   | 2 x 0.8                   | -                     | 68                     | 0.47                   | 1                      |