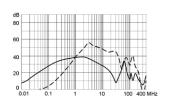

th voltage selector

Medical Version (M80) without voltage selector



Standard version with ground line choke





- 1) Line
- 2) Load

- x) external connection to be made by the customer
- 1) Line
- 2) Load
- Medical Version (M5) with ground line choke



Medical Version (M80) with ground line choke







- 1) Line
- 2) Load

1) Line 2) Load

1) Line 2) Load

### **Derating Curves**





- - - -  $50\Omega$  differential mode \_\_\_\_\_  $50\Omega$  common mode

## **Attenuation Loss**

#### Standard version

1 A



2 A



4 A



6 A



10 A



### Medical version (M5)

1 A



2 A



4 A



6 A



10 A



## Medical version (M80)

1 A



2 A



4 A



6 A



10 A



## Standard with Earth Line Choke

1 A



2 A



4 A



6 A



10 A



## Medical (M5) with Earth Line Choke

1 A



2 A



4 A



6 A



10 A



## **All Variants**

| Rated Current<br>[A] | Filter-Type      | Panel mounting | Mounting side | Fuseholder | Terminal                             | Voltage Selector | Order Number |
|----------------------|------------------|----------------|---------------|------------|--------------------------------------|------------------|--------------|
| 1                    | Standard version | Snap-in        | Front Side    | 1-pole     | Quick connect terminals 6.3 x 0.8 mm | -                | 4301.6011    |
| 1                    | Standard version | Snap-in        | Front Side    | 2-pole     | Quick connect terminals 6.3 x 0.8 mm | -                | 4301.6001    |
| 2                    | Standard version | Snap-in        | Front Side    | 1-pole     | Quick connect