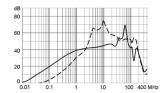

ical Version (M5) without voltage selector

Medical Version (M80) with voltage selector

Medical Version (M80) without voltage selector



Standard version with ground line choke





- 1) Line
- 2) Load

- x) external connection to be made by the customer
- 1) Line
- 2) Load
- Medical Version (M5) with ground line choke



Medical Version (M80) with ground line choke







- 1) Line
- 2) Load

1) Line 2) Load

1) Line 2) Load

### **Derating Curves**





- - - -  $50\Omega$  differential mode \_\_\_\_\_  $50\Omega$  common mode

## **Attenuation Loss**

#### Standard version

1 A



2 A



4 A



6 A



10 A



### Medical version (M5)

1 A



2 A



4 A



6 A



10 A



## Medical version (M80)

1 A



2 A



4 A



6 A



10 A



## Standard with Earth Line Choke

1 A



2 A



4 A



6 A



10 A



## Medical (M5) with Earth Line Choke

1 A



2 A



4 A



6 A



10 A



## **All Variants**

| Rated Current<br>[A] | Filter-Type      | Panel mounting | Mounting side | Fuseholder | Terminal                             | Voltage Selector | Order Number |
|----------------------|------------------|----------------|---------------|------------|--------------------------------------|------------------|--------------|
| 1                    | Standard version | Snap-in        | Front Side    | 1-pole     | Quick connect terminals 6.3 x 0.8 mm | -                | 4301.6011    |
| 1                    | Standard version | Snap-in        | Front Side    | 2-pole     | Quick connect terminals 6.3 x 0.8 mm | -                | 4301.6001    |
| 2                    | Standard v