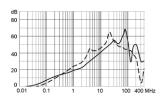

## **Attenuation Loss**

## Standard with Earth Line Choke

1 A

2 A

4 A

6 A

10 A