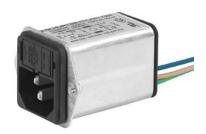

Screw-on mounting from rear side without voltage selector Flexible wire AWG18

Description

- Panel mount :

Screw-on version from front or rear side, snap-in version front side

- 4 Functions

Appliance Inlet Protection class I , Fuseholder for fuse-links 5 x 20 mm 1- or 2-pole , with or without voltage selector (step switch) , Line filter in standard and medical version