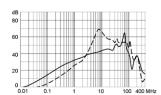

rsion (M5) without voltage selector

Medical Version (M80) with voltage selector

Medical Version (M80) without voltage selector



Standard version with ground line choke





- 1) Line
- 2) Load

- x) external connection to be made by the customer
- 1) Line
- 2) Load
- Medical Version (M5) with ground line choke



Medical Version (M80) with ground line choke







- 1) Line
- 2) Load

1) Line 2) Load

1) Line 2) Load

### **Derating Curves**





- - - -  $50\Omega$  differential mode \_\_\_\_\_  $50\Omega$  common mode

## **Attenuation Loss**

#### Standard version

1 A



2 A



4 A



6 A



10 A



### Medical version (M5)

1 A



2 A



4 A



6 A



10 A



## Medical version (M80)

1 A



2 A



4 A



6 A



10 A



## Standard with Earth Line Choke

1 A



2 A



4 A



6 A



10 A



## Medical (M5) with Earth Line Choke

1 A



2 A



4 A



6 A



10 A



## **All Variants**

| Rated Current<br>[A] | Filter-Type      | Panel mounting | Mounting side | Fuseholder | Terminal                             | Voltage Selector | Order Number |
|----------------------|------------------|----------------|---------------|------------|--------------------------------------|------------------|--------------|
| 1                    | Standard version | Snap-in        | Front Side    | 1-pole     | Quick connect terminals 6.3 x 0.8 mm | -                | 4301.6011    |
| 1                    | Standard version | Snap-in        | Front Side    | 2-pole     | Quick connect terminals 6.3 x 0.8 mm | -                | 4301.6001    |
| 2                    | Standard version