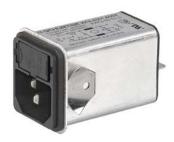

#### IEC Appliance Inlet C14 with Filter, Fuseholder 1- or 2-pole, optional Voltage Selector (step switch)

Screw-on mounting from front side Version with ground line choke without voltage selector

Snap-in mounting from front side without voltage selector

Screw-on mounting from rear side without voltage selector Flexible wire AWG18

Description

- Panel mount :

Screw-on version from front or rear side, snap-in version front side

- 4 Functions

Appliance Inlet Protection class I , Fuseholder for fuse-links 5 x 20 mm 1- or 2-pole , with or without voltage selector (step switch) , Line filter in standard and medical version

- V-Lock notch standard
- Quick connect terminals / wires