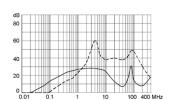

by the customer
- 1) Line 2) Load

1) Line 2) Load

- x) external connection to be made by the customer
- 1) Line 2) Load

Medical Version (M5) without voltage selector

Medical Version (M80) with voltage selector

Medical Version (M80) without voltage selector



Standard version with ground line choke





- 1) Line
- 2) Load

- x) external connection to be made by the customer
- 1) Line
- 2) Load
- Medical Version (M5) with ground line choke



Medical Version (M80) with ground line choke







- 1) Line
- 2) Load

1) Line 2) Load

1) Line 2) Load

### **Derating Curves**





- - - -  $50\Omega$  differential mode \_\_\_\_\_  $50\Omega$  common mode

## **Attenuation Loss**

#### Standard version

1 A



2 A



4 A



6 A



10 A



### Medical version (M5)

1 A



2 A



4 A



6 A



10 A



## Medical version (M80)

1 A



2 A



4 A



6 A



10 A



## Standard with Earth Line Choke

1 A



2 A



4 A



6 A



10 A



## Medical (M5) with Earth Line Choke

1 A



2 A



4 A



6 A



10 A



## **All Variants**

| Rated Current<br>[A] | Filter-Type      | Panel mounting | Mounting side | Fuseholder | Terminal                             | Voltage Selector | Order Number |
|----------------------|------------------|----------------|---------------|------------|--------------------------------------|------------------|--------------|
| 1                    | Standard version | Snap-in        | Front Side    | 1-pole     | Quick connect terminals 6.3 x 0.8 mm | -                | 4301.6011    |
| 1                    | Standard version | Snap-in        | Front Side