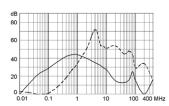

on to be made by the customer
- 1) Line 2) Load

1) Line 2) Load

- x) external connection to be made by the customer
- 1) Line 2) Load

Medical Version (M5) without voltage selector

Medical Version (M80) with voltage selector

Medical Version (M80) without voltage selector



Standard version with ground line choke





- 1) Line
- 2) Load

- x) external connection to be made by the customer
- 1) Line
- 2) Load
- Medical Version (M5) with ground line choke



Medical Version (M80) with ground line choke







- 1) Line
- 2) Load

1) Line 2) Load

1) Line 2) Load

### **Derating Curves**





- - - -  $50\Omega$  differential mode \_\_\_\_\_  $50\Omega$  common mode

## **Attenuation Loss**

#### Standard version

1 A



2 A



4 A



6 A



10 A



### Medical version (M5)

1 A



2 A



4 A



6 A



10 A



## Medical version (M80)

1 A



2 A



4 A



6 A



10 A



## Standard with Earth Line Choke

1 A



2 A



4 A



6 A



10 A



## Medical (M5) with Earth Line Choke

1 A



2 A



4 A



6 A



10 A



## **All Variants**

| Rated Current<br>[A] | Filter-Type      | Panel mounting | Mounting side | Fuseholder | Terminal                             | Voltage Selector | Order Number |
|----------------------|------------------|----------------|---------------|------------|--------------------------------------|------------------|--------------|
| 1                    | Standard version | Snap-in        | Front Side    | 1-pole     | Quick connect terminals 6.3 x 0.8 mm | -                | 4301.6011    |
| 1                    | Standard version | Snap-in