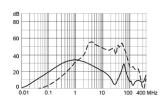

age selector

Medical Version (M80) without voltage selector



Standard version with ground line choke





- 1) Line
- 2) Load

- x) external connection to be made by the customer
- 1) Line
- 2) Load
- Medical Version (M5) with ground line choke



Medical Version (M80) with ground line choke







- 1) Line
- 2) Load

1) Line 2) Load

1) Line 2) Load

### **Derating Curves**





- - - -  $50\Omega$  differential mode \_\_\_\_\_  $50\Omega$  common mode

## **Attenuation Loss**

#### Standard version

1 A



2 A



4 A



6 A



10 A



### Medical version (M5)

1 A



2 A



4 A



6 A



10 A



## Medical version (M80)

1 A



2 A



4 A



6 A



10 A



## Standard with Earth Line Choke

1 A



2 A



4 A



6 A



10 A



## Medical (M5) with Earth Line Choke

1 A



2 A



4 A



6 A



10 A



## **All Variants**

| Rated Current<br>[A] | Filter-Type      | Panel mounting | Mounting side | Fuseholder | Terminal                             | Voltage Selector | Order Number |
|----------------------|------------------|----------------|---------------|------------|--------------------------------------|------------------|--------------|
| 1                    | Standard version | Snap-in        | Front Side    | 1-pole     | Quick connect terminals 6.3 x 0.8 mm | -                | 4301.6011    |
| 1                    | Standard version | Snap-in        | Front Side    | 2-pole     | Quick connect terminals 6.3 x 0.8 mm | -                | 4301.6001    |
| 2                    | Standard version | Snap-in        | Front Side    | 1-pole     | Quick connect termin