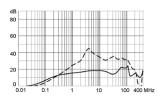

edical Version (M80) without voltage selector



Standard version with ground line choke





- 1) Line
- 2) Load

- x) external connection to be made by the customer
- 1) Line
- 2) Load
- Medical Version (M5) with ground line choke



Medical Version (M80) with ground line choke







- 1) Line
- 2) Load

1) Line 2) Load

1) Line 2) Load

### **Derating Curves**





- - - -  $50\Omega$  differential mode \_\_\_\_\_  $50\Omega$  common mode

## **Attenuation Loss**

#### Standard version

1 A



2 A



4 A



6 A



10 A



### Medical version (M5)

1 A



2 A



4 A



6 A



10 A



## Medical version (M80)

1 A



2 A



4 A



6 A



10 A



## Standard with Earth Line Choke

1 A



2 A



4 A



6 A



10 A



## Medical (M5) with Earth Line Choke

1 A



2 A



4 A



6 A



10 A



## **All Variants**

| Rated Current<br>[A] | Filter-Type      | Panel mounting | Mounting side | Fuseholder | Terminal                             | Voltage Selector | Order Number |
|----------------------|------------------|----------------|---------------|------------|--------------------------------------|------------------|--------------|
| 1                    | Standard version | Snap-in        | Front Side    | 1-pole     | Quick connect terminals 6.3 x 0.8 mm | -                | 4301.6011    |
| 1                    | Standard version | Snap-in        | Front Side    | 2-pole     | Quick connect terminals 6.3 x 0.8 mm | -                | 4301.6001    |
| 2                    | Standard version | Snap-in        | Front Side    | 1-pole     | Quick connect terminals 6.3 x 0.8 m