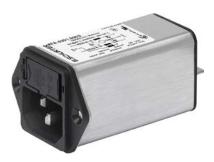

#### IEC Appliance Inlet C14 with Filter, Fuseholder 1- or 2-pole, optional Voltage Selector (step switch)

Screw-on mounting from front side Version with ground line choke without voltage selector

Snap-in mounting from front side without voltage selector

Screw-on mounting from rear side without voltage selector Flexible wire AWG18

Description

- Panel mount :

Screw-on version from front or rear side, snap-in version front side

- 4 Functions

Appliance Inlet Protection class I , Fuseholder for fuse-links 5 x 20 mm 1- or 2-pole , with or without voltage selector (step switch) , Line filter in standard and medical version

- V-Lock notch standard
- Quick connect terminals / wires