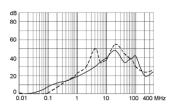

e selector







- x) external connection to be made by the customer
- 1) Line 2) Load

1) Line 2) Load

- x) external connection to be made by the customer
- 1) Line 2) Load

Medical Version (M5) without voltage selector

Medical Version (M80) with voltage selector

Medical Version (M80) without voltage selector



Standard version with ground line choke





- 1) Line
- 2) Load

- x) external connection to be made by the customer
- 1) Line
- 2) Load
- Medical Version (M5) with ground line choke



Medical Version (M80) with ground line choke







- 1) Line
- 2) Load

1) Line 2) Load

1) Line 2) Load

### **Derating Curves**





- - - -  $50\Omega$  differential mode \_\_\_\_\_  $50\Omega$  common mode

## **Attenuation Loss**

#### Standard version

1 A



2 A



4 A



6 A



10 A



### Medical version (M5)

1 A



2 A



4 A



6 A



10 A



## Medical version (M80)

1 A



2 A



4 A



6 A



10 A



## Standard with Earth Line Choke

1 A



2 A



4 A



6 A



10 A



## Medical (M5) with Earth Line Choke

1 A



2 A



4 A



6 A



10 A



## **All Variants**

| Rated Current<br>[A] | Filter-Type      | Panel mounting | Mounting side | Fuseholder | Terminal                             | Voltage Selector | Order Number |
|----------------------|------------------|----------------|---------------|------------|--------------------------------------|------------------|--------------|
| 1                    | Standard version | Snap-in        | Front Side    | 1-pole     | Quick connect terminals 6.3 x 0.8 mm | -                | 4301.6011    |
| 1