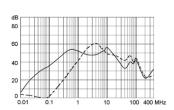

ical Version (M5) with voltage selector







- x) external connection to be made by the customer
- 1) Line 2) Load

1) Line 2) Load

- x) external connection to be made by the customer
- 1) Line 2) Load

Medical Version (M5) without voltage selector

Medical Version (M80) with voltage selector

Medical Version (M80) without voltage selector



Standard version with ground line choke





- 1) Line
- 2) Load

- x) external connection to be made by the customer
- 1) Line
- 2) Load
- Medical Version (M5) with ground line choke



Medical Version (M80) with ground line choke







- 1) Line
- 2) Load

1) Line 2) Load

1) Line 2) Load

### **Derating Curves**





- - - -  $50\Omega$  differential mode \_\_\_\_\_  $50\Omega$  common mode

## **Attenuation Loss**

#### Standard version

1 A



2 A



4 A



6 A



10 A



### Medical version (M5)

1 A



2 A



4 A



6 A



10 A



## Medical version (M80)

1 A



2 A



4 A



6 A



10 A



## Standard with Earth Line Choke

1 A



2 A



4 A



6 A



10 A



## Medical (M5) with Earth Line Choke

1 A



2 A



4 A



6 A



10 A



## **All Variants**

| Rated Current<br>[A] | Filter-Type      | Panel mounting | Mounting side | Fuseholder | Terminal                             | Voltage Selector | Order Number |
|----------------------|------------------|----------------|---------------|------------|--------------------------------------|------------------|--------------|
| 1                    | Standard version | Snap-in        | Front Side    | 1-pole     | Quick connect terminals 6.3 x 0.8 mm | -                | 4301