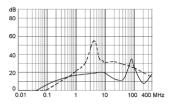

ustomer
- 1) Line 2) Load

1) Line 2) Load

- x) external connection to be made by the customer
- 1) Line 2) Load

Medical Version (M5) without voltage selector

Medical Version (M80) with voltage selector

Medical Version (M80) without voltage selector



Standard version with ground line choke





- 1) Line
- 2) Load

- x) external connection to be made by the customer
- 1) Line
- 2) Load
- Medical Version (M5) with ground line choke



Medical Version (M80) with ground line choke







- 1) Line
- 2) Load

1) Line 2) Load

1) Line 2) Load

### **Derating Curves**





- - - -  $50\Omega$  differential mode \_\_\_\_\_  $50\Omega$  common mode

## **Attenuation Loss**

#### Standard version

1 A



2 A



4 A



6 A



10 A



### Medical version (M5)

1 A



2 A



4 A



6 A



10 A



## Medical version (M80)

1 A



2 A



4 A



6 A



10 A



## Standard with Earth Line Choke

1 A



2 A



4 A



6 A



10 A



## Medical (M5) with Earth Line Choke

1 A



2 A



4 A



6 A



10 A



## **All Variants**

| Rated Current<br>[A] | Filter-Type      | Panel mounting | Mounting side | Fuseholder | Terminal                             | Voltage Selector | Order Number |
|----------------------|------------------|----------------|---------------|------------|--------------------------------------|------------------|--------------|
| 1                    | Standard version | Snap-in        | Front Side    | 1-pole     | Quick connect terminals 6.3 x 0.8 mm | -                | 4301.6011    |
| 1                    | Standard version | Snap-in        | Front Side    | 2-p