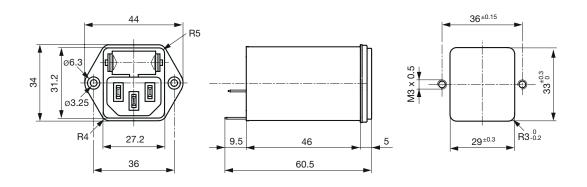

## Dimension [mm]

Filter with voltage selector

## Screw-on mounting from rear side

## Snap-in mounting

Screw-on mounting from front side with ground line choke

Screw-on mounting from front side

| Rated Current [A] | Filter-Type                             | Inductance L1/<br>L2 [mH] | Inductance L3<br>[mH] | Capacitance CX<br>[nF] | Capacitance CY<br>[nF] | <b>R</b> [ <b>M</b> Ω] |
|-------------------|-----------------------------------------|---------------------------|-----------------------|------------------------|------------------------|------------------------|
| 1                 | Standard version                        | 2 x 10                    | -                     | 68                     | 2.2                    | -                      |
| 2                 | Standard version                        | 2 x 4                     | -                     | 68                     | 2.2                    | -                      |
| 4                 | Standard version                        | 2 x 1.5                   | -                     | 68                     | 2.2                    | -                      |
| 6                 | Standard version                        | 2 x 0.8                   | -                     | 68                     | 2.2                    | -                      |
| 10                | Standard version                        | 2 x 0.3                   | -                     | 68                     | 2.2                    | -                      |
| 1                 | Standard Version with Ground Line Choke | 2 x 10                    | 0.6                   | 100                    | 2.2                    | -                      |
| 2                 | Standard Version with Ground Line Choke | 2 x 4                     | 0.6                   | 100                    | 2.2                    | -                      |
| 4                 | Standard Version with Ground Line Choke | 2 x 1.5                   | 0.6                   | 100                    | 2.2                    | -                      |
| 6                 | Standard Version with Ground Line Choke | 2 x 0.8                   | 0.6                   | 100                    | 2.2                    | -                      |
| 10                | Standard Version with Ground Line Choke | 2 x 0.3                   | 0.15                  | 100                    | 2.2                    | -                      |
| 1                 | Medical Version (M5)                    | 2 x 10                    | -                     | 68                     | -                      | 1                      |
| 2                 | Medical Version (M5)                    | 2 x 4                     | -                     | 68                     | -                      | 1                      |
| 4                 | Medical Version (M5)                    | 2 x 1.5                   | -                     | 68                     | -                      | 1                      |
| 6                 | Medical Version (M5)                    | 2 x 0.8                   | -                     | 68                     | -                      | 1                      |
| 10                | Medical Version (M5)                    | 2 x 0.3                   | -                     | 68                     | -                      | 1                      |
| 1                 | Medical Version (M80)                   | 2 x 10                    | -                     | 68                     | 0.47                   | 1                      |
| 2                 | Medical Version (M80)                   | 2 x 4                     | -                     | 68                     | 0.47                   | 1                      |
| 4                 | Medical Version (M80)                   | 2 x 1.5                   | -                     | 68                     | 0.47                   | 1                      |
| 6                 | Medical Version (M80)                   | 2 x 0.8                   | -                     | 68                     | 0.47                   | 1                      |