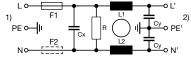

### **Diagrams**

Standard version with voltage selector Standard version without voltage selector Medical Version (M5) with voltage selector

- x) external connection to be made by the customer
- 1) Line 2) Load

1) Line 2) Load

- x) external connection to be made by the customer
- 1) Line 2) Load

Medical Version (M5) without voltage selector

Medical Version (M80) with voltage selector

Medical Version (M80) without voltage selector

Standard version with ground line choke

- 1) Line
- 2) Load

- x) external connection to be made by the customer
- 1) Line
- 2) Load
- Medical Version (M5) with ground line choke

Medical Version (M80) with ground line choke