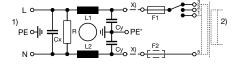

### **Diagrams**

Standard version with voltage selector Standard version without voltage selector Medical Version (M5) with voltage selector

- x) external connection to be made by the customer
- 1) Line 2) Load

1) Line 2) Load

- x) external connection to be made by the customer
- 1) Line 2) Load

Medical Version (M5) without voltage selector

Medical Version (M80) with voltage selector

Medical Version (M80) without voltage selector

Standard version with ground line choke

- 1) Line
- 2) Load

- x) external connection to be made by the customer
- 1) Line
- 2) Load
- Medical Version (M5) with ground line choke

Medical Version (M80) with ground line choke