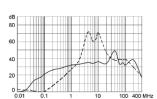

) external connection to be made by the customer
- 1) Line 2) Load

Medical Version (M5) without voltage selector

Medical Version (M80) with voltage selector

Medical Version (M80) without voltage selector



Standard version with ground line choke





- 1) Line
- 2) Load

- x) external connection to be made by the customer
- 1) Line
- 2) Load
- Medical Version (M5) with ground line choke



Medical Version (M80) with ground line choke







- 1) Line
- 2) Load

1) Line 2) Load

1) Line 2) Load

### **Derating Curves**





- - - -  $50\Omega$  differential mode \_\_\_\_\_  $50\Omega$  common mode

## **Attenuation Loss**

#### Standard version

1 A



2 A



4 A



6 A



10 A



### Medical version (M5)

1 A



2 A



4 A



6 A



10 A



## Medical version (M80)

1 A



2 A



4 A



6 A



10 A



## Standard with Earth Line Choke

1 A



2 A



4 A



6 A



10 A



## Medical (M5) with Earth Line Choke

1 A



2 A



4 A



6 A



10 A



## **All Variants**

| Rated Current<br>[A] | Filter-Type      | Panel mounting | Mounting side | Fuseholder | Terminal                             | Voltage Selector | Order Number |
|----------------------|------------------|----------------|---------------|------------|--------------------------------------|------------------|--------------|
| 1                    | Standard version | Snap-in        | Front Side    | 1-pole     | Quick connect terminals 6.3 x 0.8 mm | -                | 4301.6011    |
| 1                    | Standard version | Snap-in        | Front Side    | 2-pole     | Quick connect terminals 6.3 x 0.8 mm