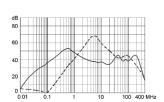

e 2) Load

- x) external connection to be made by the customer
- 1) Line 2) Load

Medical Version (M5) without voltage selector

Medical Version (M80) with voltage selector

Medical Version (M80) without voltage selector



Standard version with ground line choke





- 1) Line
- 2) Load

- x) external connection to be made by the customer
- 1) Line
- 2) Load
- Medical Version (M5) with ground line choke



Medical Version (M80) with ground line choke







- 1) Line
- 2) Load

1) Line 2) Load

1) Line 2) Load

### **Derating Curves**





- - - -  $50\Omega$  differential mode \_\_\_\_\_  $50\Omega$  common mode

## **Attenuation Loss**

#### Standard version

1 A



2 A



4 A



6 A



10 A



### Medical version (M5)

1 A



2 A



4 A



6 A



10 A



## Medical version (M80)

1 A



2 A



4 A



6 A



10 A



## Standard with Earth Line Choke

1 A



2 A



4 A



6 A



10 A



## Medical (M5) with Earth Line Choke

1 A



2 A



4 A



6 A



10 A



## **All Variants**

| Rated Current<br>[A] | Filter-Type      | Panel mounting | Mounting side | Fuseholder | Terminal                             | Voltage Selector | Order Number |
|----------------------|------------------|----------------|---------------|------------|--------------------------------------|------------------|--------------|
| 1                    | Standard version | Snap-in        | Front Side    | 1-pole     | Quick connect terminals 6.3 x 0.8 mm | -                | 4301.6011    |
| 1                    | Standard version | Snap-in        | Front Side    | 2-pole     | Quick connect terminals