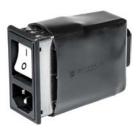

#### IEC Appliance Inlet C14 with Filter, Fuseholder 1- or 2-pole, optional Voltage Selector (step switch)

Screw-on mounting from front side Version with ground line choke without voltage selector

Snap-in mounting from front side without voltage selector

Screw-on mounting from rear side without voltage selector Flexible wire AWG18

Description

- Panel mount :

Screw-on version from front or rear side, snap-in version front side

- 4 Functions

Appliance Inlet Protection class I , Fuseholder for fuse-links 5 x 20 mm 1- or 2-pole , with or without voltage selector (step switch) , Line filter in standard and medical version

- V-Lock notch standard
- Quick connect terminals / wires