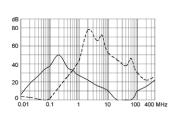

onnection to be made by the customer
- 1) Line 2) Load

1) Line 2) Load

- x) external connection to be made by the customer
- 1) Line 2) Load

Medical Version (M5) without voltage selector

Medical Version (M80) with voltage selector

Medical Version (M80) without voltage selector



Standard version with ground line choke





- 1) Line
- 2) Load

- x) external connection to be made by the customer
- 1) Line
- 2) Load
- Medical Version (M5) with ground line choke



Medical Version (M80) with ground line choke







- 1) Line
- 2) Load

1) Line 2) Load

1) Line 2) Load

### **Derating Curves**





- - - -  $50\Omega$  differential mode \_\_\_\_\_  $50\Omega$  common mode

## **Attenuation Loss**

#### Standard version

1 A



2 A



4 A



6 A



10 A



### Medical version (M5)

1 A



2 A



4 A



6 A



10 A



## Medical version (M80)

1 A



2 A



4 A



6 A



10 A



## Standard with Earth Line Choke

1 A



2 A



4 A



6 A



10 A



## Medical (M5) with Earth Line Choke

1 A



2 A



4 A



6 A



10 A



## **All Variants**

| Rated Current<br>[A] | Filter-Type      | Panel mounting | Mounting side | Fuseholder | Terminal                             | Voltage Selector | Order Number |
|----------------------|------------------|----------------|---------------|------------|--------------------------------------|------------------|--------------|
| 1                    | Standard version | Snap-in        | Front Side    | 1-pole     | Quick connect terminals 6.3 x 0.8 mm | -                | 4301.6011    |
| 1                    | Standard version | Snap-in