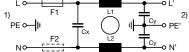

### **Diagrams**

Standard version with voltage selector Standard version without voltage selector Medical Version (M5) with voltage selector

- x) external connection to be made by the customer
- 1) Line 2) Load

Standard version with ground line choke

- 1) Line
- 2) Load

- x) external connection to be made by the customer
- 1) Line
- 2) Load
- Medical Version (M5) with ground line choke

Medical Version (M80) with ground line choke

- 1) Line
- 2) Load

1) Line 2) Load

1) Line 2) Load