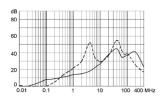

ection to be made by the customer
- 1) Line 2) Load

Medical Version (M5) without voltage selector

Medical Version (M80) with voltage selector

Medical Version (M80) without voltage selector



Standard version with ground line choke





- 1) Line
- 2) Load

- x) external connection to be made by the customer
- 1) Line
- 2) Load
- Medical Version (M5) with ground line choke



Medical Version (M80) with ground line choke







- 1) Line
- 2) Load

1) Line 2) Load

1) Line 2) Load

### **Derating Curves**





- - - -  $50\Omega$  differential mode \_\_\_\_\_  $50\Omega$  common mode

## **Attenuation Loss**

#### Standard version

1 A



2 A



4 A



6 A



10 A



### Medical version (M5)

1 A



2 A



4 A



6 A



10 A



## Medical version (M80)

1 A



2 A



4 A



6 A



10 A



## Standard with Earth Line Choke

1 A



2 A



4 A



6 A



10 A



## Medical (M5) with Earth Line Choke

1 A



2 A



4 A



6 A



10 A



## **All Variants**

| Rated Current<br>[A] | Filter-Type      | Panel mounting | Mounting side | Fuseholder | Terminal                             | Voltage Selector | Order Number |
|----------------------|------------------|----------------|---------------|------------|--------------------------------------|------------------|--------------|
| 1                    | Standard version | Snap-in        | Front Side    | 1-pole     | Quick connect terminals 6.3 x 0.8 mm | -                | 4301.6011    |
| 1                    | Standard version | Snap-in        | Front Side    | 2-pole     | Quick connect terminals 6.3 x 0.8 mm | -