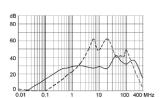

nal connection to be made by the customer
- 1) Line 2) Load

Medical Version (M5) without voltage selector

Medical Version (M80) with voltage selector

Medical Version (M80) without voltage selector



Standard version with ground line choke





- 1) Line
- 2) Load

- x) external connection to be made by the customer
- 1) Line
- 2) Load
- Medical Version (M5) with ground line choke



Medical Version (M80) with ground line choke







- 1) Line
- 2) Load

1) Line 2) Load

1) Line 2) Load

### **Derating Curves**





- - - -  $50\Omega$  differential mode \_\_\_\_\_  $50\Omega$  common mode

## **Attenuation Loss**

#### Standard version

1 A



2 A



4 A



6 A



10 A



### Medical version (M5)

1 A



2 A



4 A



6 A



10 A



## Medical version (M80)

1 A



2 A



4 A



6 A



10 A



## Standard with Earth Line Choke

1 A



2 A



4 A



6 A



10 A



## Medical (M5) with Earth Line Choke

1 A



2 A



4 A



6 A



10 A



## **All Variants**

| Rated Current<br>[A] | Filter-Type      | Panel mounting | Mounting side | Fuseholder | Terminal                             | Voltage Selector | Order Number |
|----------------------|------------------|----------------|---------------|------------|--------------------------------------|------------------|--------------|
| 1                    | Standard version | Snap-in        | Front Side    | 1-pole     | Quick connect terminals 6.3 x 0.8 mm | -                | 4301.6011    |
| 1                    | Standard version | Snap-in        | Front Side    | 2-pole     | Quick connect terminals 6.3 x 0.8 mm | -