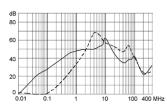

rsion (M5) with voltage selector







- x) external connection to be made by the customer
- 1) Line 2) Load

1) Line 2) Load

- x) external connection to be made by the customer
- 1) Line 2) Load

Medical Version (M5) without voltage selector

Medical Version (M80) with voltage selector

Medical Version (M80) without voltage selector



Standard version with ground line choke





- 1) Line
- 2) Load

- x) external connection to be made by the customer
- 1) Line
- 2) Load
- Medical Version (M5) with ground line choke



Medical Version (M80) with ground line choke







- 1) Line
- 2) Load

1) Line 2) Load

1) Line 2) Load

### **Derating Curves**





- - - -  $50\Omega$  differential mode \_\_\_\_\_  $50\Omega$  common mode

## **Attenuation Loss**

#### Standard version

1 A



2 A



4 A



6 A



10 A



### Medical version (M5)

1 A



2 A



4 A



6 A



10 A



## Medical version (M80)

1 A



2 A



4 A



6 A



10 A



## Standard with Earth Line Choke

1 A



2 A



4 A



6 A



10 A



## Medical (M5) with Earth Line Choke

1 A



2 A



4 A



6 A



10 A



## **All Variants**

| Rated Current<br>[A] | Filter-Type      | Panel mounting | Mounting side | Fuseholder | Terminal                             | Voltage Selector | Order Number |
|----------------------|------------------|----------------|---------------|------------|--------------------------------------|------------------|--------------|
| 1                    | Standard version | Snap-in        | Front Side    | 1-pole     | Quick connect terminals 6.3 x 0.8 mm | -                | 4301.6011