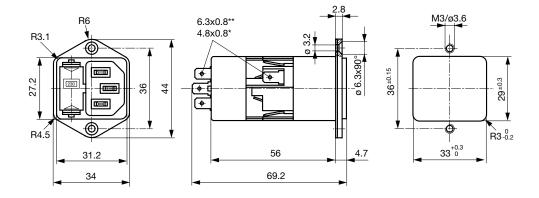

## Dimension [mm]

Filter with voltage selector

## Screw-on mounting from rear side

## Snap-in mounting

Screw-on mounting from front side with ground line choke

Screw-on mounting from front side

| Rated Current [A] | Filter-Type                             | Inductance L1/<br>L2 [mH] | Inductance L3<br>[mH] | Capacitance CX<br>[nF] | Capacitance CY<br>[nF] | <b>R</b> [ <b>M</b> Ω] |
|-------------------|-----------------------------------------|---------------------------|-----------------------|------------------------|------------------------|------------------------|
| 1                 | Standard version                        | 2 x 10                    | -                     | 68                     | 2.2                    | -                      |
| 2                 | Standard version                        | 2 x 4                     | -                     | 68                     | 2.2                    | -                      |
| 4                 | Standard version                        | 2 x 1.5                   | -                     | 68                     | 2.2                    | -                      |
| 6                 | Standard version                        | 2 x 0.8                   | -                     | 68                     | 2.2                    | -                      |
| 10                | Standard version                        | 2 x 0.3                   | -                     | 68                     | 2.2                    | -                      |
| 1                 | Standard Version with Ground Line Choke | 2 x 10                    | 0.6                   | 100                    | 2.2                    | -                      |
| 2                 | Standard Version with Ground Line Choke | 2 x 4                     | 0.6                   | 100                    | 2.2                    | -                      |
| 4                 | Standard Version with Ground Line Choke | 2 x 1.5                   | 0.6                   | 100                    | 2.2                    | -                      |
| 6                 | Standard Version with Ground Line Choke | 2 x 0.8                   | 0.6                   | 100                    | 2.2                    | -                      |
| 10                | Standard Version with Ground Line Choke | 2 x 0.3                   | 0.15                  | 100                    | 2.2                    | -                      |
| 1                 | Medical Version (M5)                    | 2 x 10                    | -                     | 68                     | -                      | 1                      |
| 2                 | Medical Version (M5)                    | 2 x 4                     | -                     | 68                     | -                      | 1                      |
| 4                 | Medical Version (M5)                    | 2 x 1.5                   | -                     | 68                     | -                      | 1                      |
| 6                 | Medical Version (M5)                    | 2 x 0.8                   | -                     | 68                     | -                      | 1                      |
| 10                | Medical Version (M5)                    | 2 x 0.3                   | -                     | 68                     | -                      | 1                      |
| 1                 | Medical Version (M80)                   | 2 x 10                    | -                     | 68                     | 0.47                   | 1                      |
| 2                 | Medical Version (M80)                   | 2 x 4                     | -                     | 68                     | 0.47                   | 1                      |
| 4                 | Medical Version (M80)                   | 2 x 1.5                   | -                     | 68                     | 0.47                   | 1                      |
| 6                 | Medical Version (M80)                   | 2 x 0.8                   | -                     | 68                     | 0.47                   | 1                      |