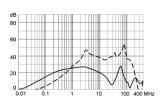

## **Attenuation Loss**

## Standard with Earth Line Choke

1 A

2 A

4 A

6 A

10 A