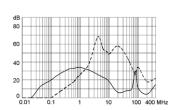

## **Attenuation Loss**

## Standard with Earth Line Choke

1 A

2 A

4 A

6 A

10 A