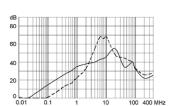

## **Attenuation Loss**

## Standard with Earth Line Choke

1 A

2 A

4 A

6 A

10 A