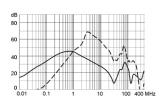

M80) with voltage selector

Medical Version (M80) without voltage selector



Standard version with ground line choke





- 1) Line
- 2) Load

- x) external connection to be made by the customer
- 1) Line
- 2) Load
- Medical Version (M5) with ground line choke



Medical Version (M80) with ground line choke







- 1) Line
- 2) Load

1) Line 2) Load

1) Line 2) Load

### **Derating Curves**





- - - -  $50\Omega$  differential mode \_\_\_\_\_  $50\Omega$  common mode

## **Attenuation Loss**

#### Standard version

1 A



2 A



4 A



6 A



10 A



### Medical version (M5)

1 A



2 A



4 A



6 A



10 A



## Medical version (M80)

1 A



2 A



4 A



6 A



10 A



## Standard with Earth Line Choke

1 A



2 A



4 A



6 A



10 A



## Medical (M5) with Earth Line Choke

1 A



2 A



4 A



6 A



10 A



## **All Variants**

| Rated Current<br>[A] | Filter-Type      | Panel mounting | Mounting side | Fuseholder | Terminal                             | Voltage Selector | Order Number |
|----------------------|------------------|----------------|---------------|------------|--------------------------------------|------------------|--------------|
| 1                    | Standard version | Snap-in        | Front Side    | 1-pole     | Quick connect terminals 6.3 x 0.8 mm | -                | 4301.6011    |
| 1                    | Standard version | Snap-in        | Front Side    | 2-pole     | Quick connect terminals 6.3 x 0.8 mm | -                | 4301.6001    |
| 2                    | Standard version | Snap-in        | Front Side    | 1-pole     | Quick