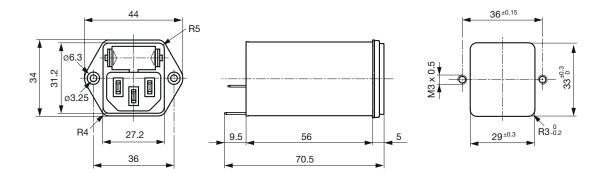

## Snap-in mounting

Screw-on mounting from front side with ground line choke

Screw-on mounting from front side

| Rated Current [A] | Filter-Type                             | Inductance L1/<br>L2 [mH] | Inductance L3<br>[mH] | Capacitance CX<br>[nF] | Capacitance CY<br>[nF] | <b>R</b> [ <b>M</b> Ω] |
|-------------------|-----------------------------------------|---------------------------|-----------------------|------------------------|------------------------|------------------------|
| 1                 | Standard version                        | 2 x 10                    | -                     | 68                     | 2.2                    | -                      |
| 2                 | Standard version                        | 2 x 4                     | -                     | 68                     | 2.2                    | -                      |
| 4                 | Standard version                        | 2 x 1.5                   | -                     | 68                     | 2.2                    | -                      |
| 6                 | Standard version                        | 2 x 0.8                   | -                     | 68                     | 2.2                    | -                      |
| 10                | Standard version                        | 2 x 0.3                   | -                     | 68                     | 2.2                    | -                      |
| 1                 | Standard Version with Ground Line Choke | 2 x 10                    | 0.6                   | 100                    | 2.2                    | -                      |
| 2                 | Standard Version with Ground Line Choke | 2 x 4                     | 0.6                   | 100                    | 2.2                    | -                      |
| 4                 | Standard Version with Ground Line Choke | 2 x 1.5                   | 0.6                   | 100                    | 2.2                    | -                      |
| 6                 | Standard Version with Ground Line Choke | 2 x 0.8                   | 0.6                   | 100                    | 2.2                    | -                      |
| 10                | Standard Version with Ground Line Choke | 2 x 0.3                   | 0.15                  | 100                    | 2.2                    | -                      |
| 1                 | Medical Version (M5)                    | 2 x 10                    | -                     | 68                     | -                      | 1                      |
| 2                 | Medical Version (M5)                    | 2 x 4                     | -                     | 68                     | -                      | 1                      |
| 4                 | Medical Version (M5)                    | 2 x 1.5                   | -                     | 68                     | -                      | 1                      |
| 6                 | Medical Version (M5)                    | 2 x 0.8                   | -                     | 68                     | -                      | 1                      |
| 10                | Medical Version (M5)                    | 2 x 0.3                   | -                     | 68                     | -                      | 1                      |
| 1                 | Medical Version (M80)                   | 2 x 10                    | -                     | 68                     | 0.47                   | 1                      |
| 2                 | Medical Version (M80)                   | 2 x 4                     | -                     | 68                     | 0.47                   | 1                      |
| 4                 | Medical Version (M80)                   | 2 x 1.5                   | -                     | 68                     | 0.47                   | 1                      |
| 6                 | Medical Version (M80)                   | 2 x 0.8                   | -                     | 68                     | 0.47                   | 1                      |