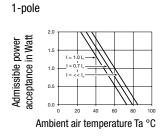

### **Derating Curves**

- - - -  $50\Omega$  differential mode \_\_\_\_\_  $50\Omega$  common mode

| Appliance inlet/-outlet           | C14 acc. to IEC 60320-1,<br>UL 498, CSA C22.2 no. 42 (for cold<br>conditions) pin-temperature 70 °C, 10A,<br>Protection Class I |
|-----------------------------------|---------------------------------------------------------------------------------------------------------------------------------|
| Fuseholder                        | 1-/2-pole, Shocksafe category PC2<br>acc. to IEC 60127-6,<br>for fuse-links 5 x 20mm                                            |
| Rated Power Acceptance @ Ta 23 °C | 5 x 20: 2W (1 pole)/ 1.6W (2-pole) per pole                                                                                     |
| Power Acceptance @ Ta > 23°C      | Admissible power acceptance at higher ambient temperature see derating curves                                                   |
| Voltage Selector                  | optional, step, 3 pos.                                                                                                          |
| Line Filter                       | Standard and Medical Version, IEC<br>60939, UL 1283, CSA C22.2 no. 8<br>Technical Details                                       |
| MTBF                              | > 1'700'000h acc. to MIL-HB-217 F                                                                                               |
|                                   |                                                                                                                                 |