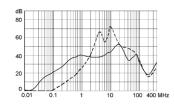

M5) with voltage selector







- x) external connection to be made by the customer
- 1) Line 2) Load

1) Line 2) Load

- x) external connection to be made by the customer
- 1) Line 2) Load

Medical Version (M5) without voltage selector

Medical Version (M80) with voltage selector

Medical Version (M80) without voltage selector



Standard version with ground line choke





- 1) Line
- 2) Load

- x) external connection to be made by the customer
- 1) Line
- 2) Load
- Medical Version (M5) with ground line choke



Medical Version (M80) with ground line choke







- 1) Line
- 2) Load

1) Line 2) Load

1) Line 2) Load

### **Derating Curves**





- - - -  $50\Omega$  differential mode \_\_\_\_\_  $50\Omega$  common mode

## **Attenuation Loss**

#### Standard version

1 A



2 A



4 A



6 A



10 A



### Medical version (M5)

1 A



2 A



4 A



6 A



10 A



## Medical version (M80)

1 A



2 A



4 A



6 A



10 A



## Standard with Earth Line Choke

1 A



2 A



4 A



6 A



10 A



## Medical (M5) with Earth Line Choke

1 A



2 A



4 A



6 A



10 A



## **All Variants**

| Rated Current<br>[A] | Filter-Type      | Panel mounting | Mounting side | Fuseholder | Terminal                             | Voltage Selector | Order Number |
|----------------------|------------------|----------------|---------------|------------|--------------------------------------|------------------|--------------|
| 1                    | Standard version | Snap-in        | Front Side    | 1-pole     | Quick connect terminals 6.3 x 0.8 mm | -                | 4301.6011    |
| 1