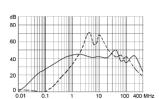

## **Attenuation Loss**

## Standard with Earth Line Choke

1 A

2 A

4 A

6 A

10 A