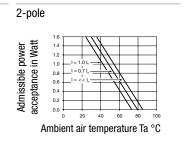

### **Derating Curves**

- - - -  $50\Omega$  differential mode \_\_\_\_\_  $50\Omega$  common mode

| Appliance inlet/-outlet           | C14 acc. to IEC 60320-1,<br>UL 498, CSA C22.2 no. 42 (for cold<br>conditions) pin-temperature 70 °C, 10A,<br>Protection Class I |
|-----------------------------------|---------------------------------------------------------------------------------------------------------------------------------|
| Fuseholder                        | 1-/2-pole, Shocksafe category PC2<br>acc. to IEC 60127-6,<br>for fuse-links 5 x 20mm                                            |
| Rated Power Acceptance @ Ta 23 °C | 5 x 20: 2W (1 pole)/ 1.6W (2-pole) per pole                                                                                     |
| Power Acceptance @ Ta > 23°C      | Admissible power acceptance at higher ambient temperature see derating curves                                                   |
| Voltage Selector                  | optional, step, 3 pos.                                                                                                          |
| Line Filter                       | Standard and Medical Version, IEC<br>60939, UL 1283, CSA C22.2 no. 8<br>Technical Details                                       |
| MTBF                              | > 1'700'000h acc. to MIL-HB-217 F                                                                                               |
|                                   |                                                                                                                                 |