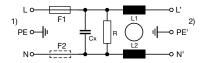

### **Diagrams**

Standard version with voltage selector Standard version without voltage selector Medical Version (M5) with voltage selector

- x) external connection to be made by the customer
- 1) Line 2) Load

1) Line 2) Load

- x) external connection to be made by the customer
- 1) Line 2) Load

Medical Version (M5) without voltage selector

Medical Version (M80) with voltage selector

Medical Version (M80) without voltage selector