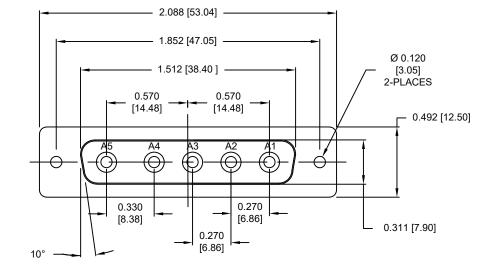

## DESCRIPTION: POWER - VERTICAL - FEMALE - MACHINED

SHELL:

ELECTRICAL:INSULATION RESISTANCE:DIELECTRIC WITHSTANDING VOLTAGE:WORKING VOLTAGE:OPERATING TEMPERATURE:POWER CONTACT RESISTANCE:POWER CONTACT AMPERAGE:

5 GOhms MIN. 1000 VAC FOR 1 MIN 250V -55°C TO +125°C 2.0 mOhms MAX. SEE P/N KEY

4.5 Kg MAX. 0.3 Kg MIN.

COPPER ALLOY, GOLD FLASH PBT UL94V-0 RATED 230°C PROCESS TEMP. NICKEL PLATED STEEL NICKEL PLATED BRASS

SEE SHEET 2 FOR CONTACT DIMENSION DETAILS

0 = 40 AMP POWER // STANDARD PCB TAILS 1 = 40 AMP POWER // 2.22mm PCB TAILS 2 = 20 AMP POWER // STANDARD PCB TAILS