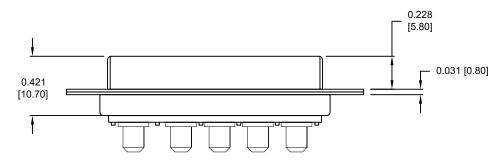

## DESCRIPTION: POWER - VERTICAL - FEMALE - MACHINED

4.5 Kg MAX. 0.3 Kg MIN.

COPPER ALLOY, GOLD FLASH PBT UL94V-0 RATED 230°C PROCESS TEMP. NICKEL PLATED STEEL NICKEL PLATED BRASS

SEE SHEET 2 FOR CONTACT DIMENSION DETAILS

0 = 40 AMP POWER // STANDARD PCB TAILS 1 = 40 AMP POWER // 2.22mm PCB TAILS 2 = 20 AMP POWER // STANDARD PCB TAILS