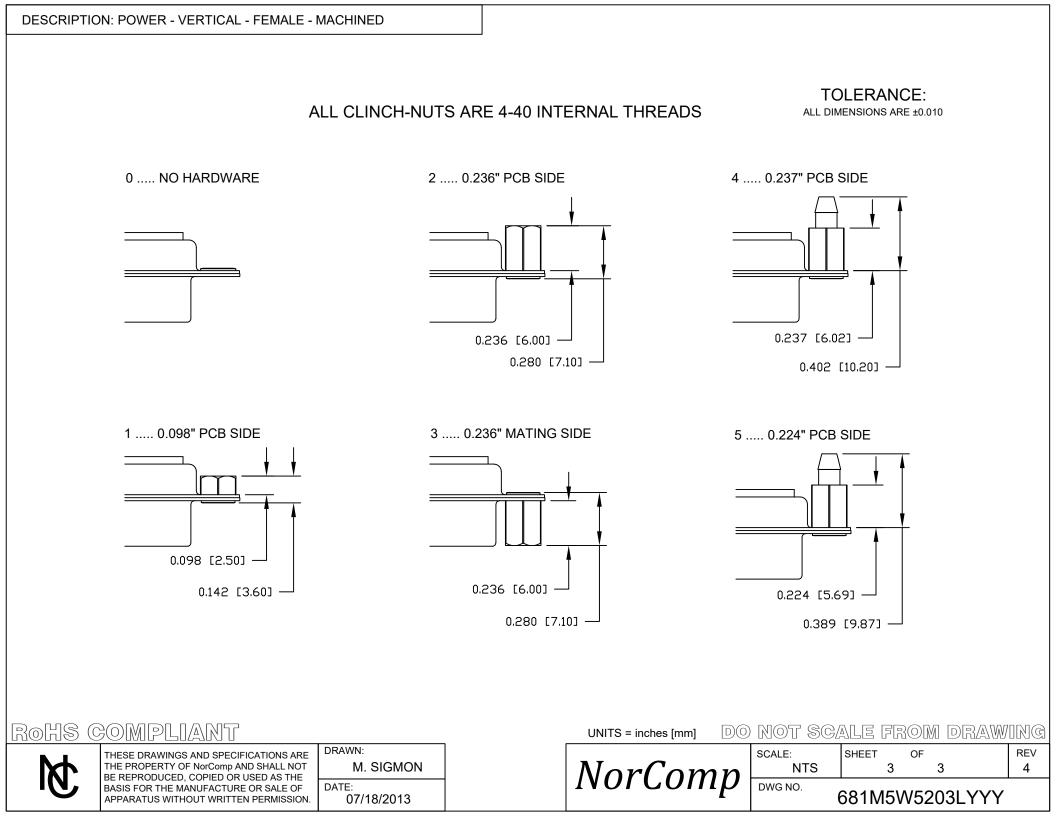

0 = NO HARDWARE -

- = 0.098" CN PCB SIDE
- 2 = 0.236" CN PCB SIDE
- 3 = 0.236" CN MATING SIDE
- 4 = 0.237" BOARDLOCK PCB SIDE
- 5 = 0.224" BOARDLOCK PCB SIDE

1 = GOLD FLASH -