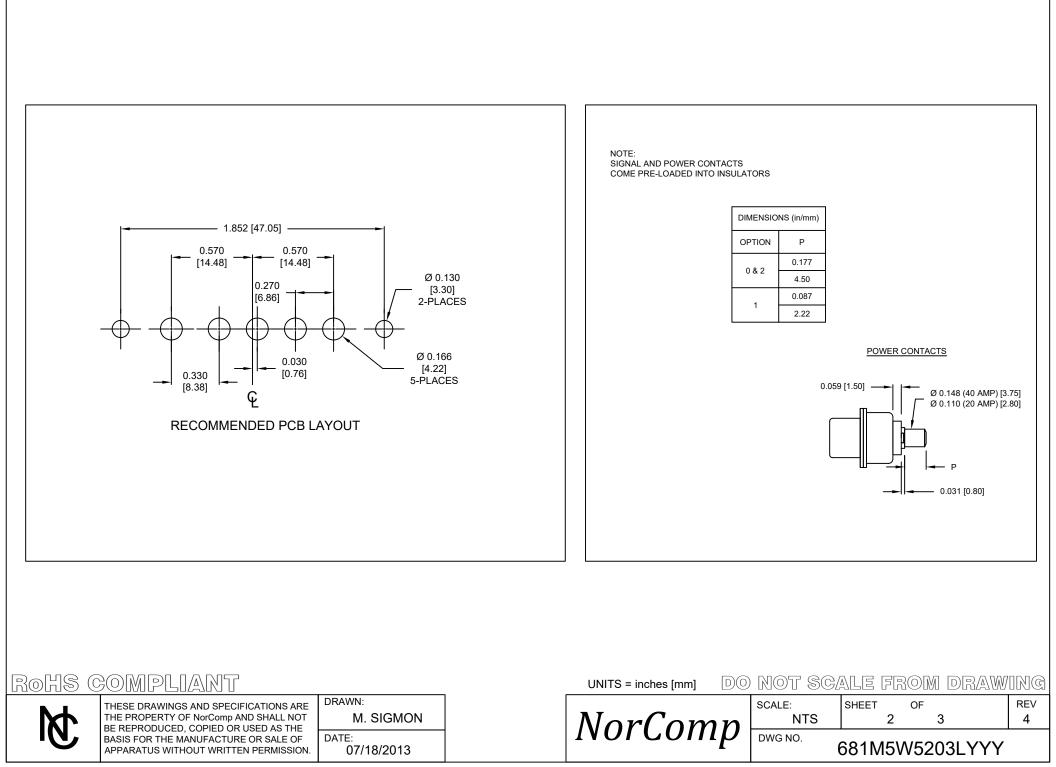

4.5 Kg MAX. 0.3 Kg MIN.

COPPER ALLOY, GOLD FLASH PBT UL94V-0 RATED 230°C PROCESS TEMP. NICKEL PLATED STEEL NICKEL PLATED BRASS

SEE SHEET 2 FOR CONTACT DIMENSION DETAILS

0 = 40 AMP POWER // STANDARD PCB TAILS 1 = 40 AMP POWER // 2.22mm PCB TAILS 2 = 20 AMP POWER // STANDARD PCB TAILS