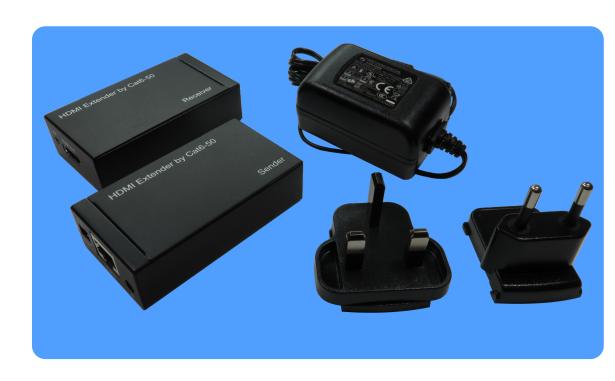

## **HDMI Over Ethernet Extender**

The HDMI Extender by Cat5e/6 uses one piece of Cat5e/6 cable to extend the HDTV display up to 50 meters. For 1080p use Cat6 cable. It not only breaks the limitation of the HDMI cable transmission length, but also Cat5e/6 has more flexibility and convenience in cable construction.

## Specification

- Supports POL (Power on Line), which enables the receiver to receive power from the sender side via Cat6e cable
- Supports CEC functionSupports IR function
- Supports transmission via one length of Cat5e or Cat6 cable
- Supports a maximum resolution of 1080p @ 60Hz
- Supports HDCP

• Maximum length using Cat6: 1080p - 50m 1080i / 720p - 80m

- 100m

**DESCRIPTION** 0011HD-EX344ADUO 50m HDMI Over Cat6 Extender

**HDMI / Extenders** 