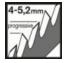

#### **Details**

| Material             | HCS                                                                   |
|----------------------|-----------------------------------------------------------------------|
| Tooth design         | side set, ground                                                      |
| Total length [mm]    | 100                                                                   |
| Tooth spacing [mm]   | 4-5.2                                                                 |
| Areas of application | Softwood (5-50 mm),<br>chipboards, wood core<br>plywood, fibre boards |
| Туре                 | T 144 D                                                               |