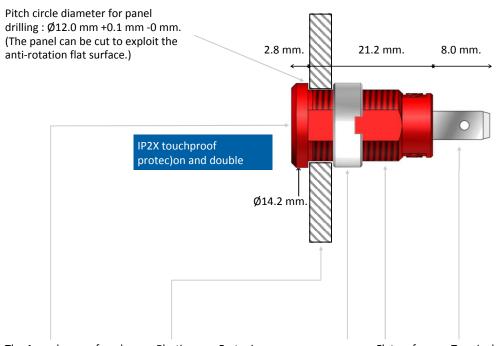

## **Features**

IP2X touchproof protection and double port

Plastic panel maximum thickness: 10.0 mm. Fastening:
•If hexagonal nut. Screwing by
14 mm open-end wrench.
Tightening torque, ≤ 2.3 N.m.

• If round nut. Tightening torque, ≤ 2.3 N.m.

Flat surface for antirotation purpose (if needed). Terminal: complying with 4.8 mm female Faston (and complying with lead-free tin soldering and 150 Watts maximum soldering iron).