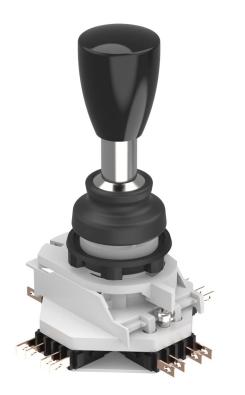

# 44-800.4 - Lever switch complete

Ø 22,3 mm

raised

round

Ø 22 mm

0,085 kg

IP65

Solder 2.8 x 0.5 mm

Operating-/Indication partLever colourblackLever materialPlastic

IP-Rating Front protection

Connection Method Terminal

Actuator Switching action

## Switching element

Switching voltage Switching current Contacts Switching system Contact material 250 V AC 5 A 4 NC + 4 NO Snap-action switching element

Function Lever switch