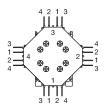

nd

Ø 22 mm

0,085 kg

IP65

Solder 2.8 x 0.5 mm

Momentary

#### 44-800.4 - Lever switch complete



Attention: The preview is based on a sample product. This can differ from your current configuration.

Mounting cut-out Design

Front shape Front dimension

Other Attributes Weight

Operating-/Indication partLever colourblackLever materialPlastic

IP-Rating Front protection

Connection Method Terminal

Actuator Switching action

## Switching element

Switching voltage Switching current Contacts Switching system Contact material 250 V AC 5 A 4 NC + 4 NO Snap-action switching element

Function Lever switch



# EAO – Your Expert Partner for Human Machine Interfaces

# 44-800.4 - Lever switch complete

#### Dimensions



#### Mounting cut-outs



## Wiring diagram



## **Component layout**



## Additional information

4 positions With flat receptacle, VDE 0630 (SEV) specify use of insulating sleeve Part No. 280-0010-00

Legend

Contacts: NC = Normally closed, NO = Normally open Switching action: B = Momentary