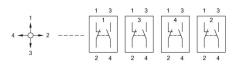

## Wiring diagram

## **Component layout**

## Additional information

4 positions With flat receptacle, VDE 0630 (SEV) specify use of insulating sleeve Part No. 280-0010-00

Legend

Contacts: NC = Normally closed, NO = Normally open Switching action: B = Momentary