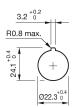

- Lever switch complete

Ø 22,3 mm

raised

round

Ø 22 mm

0,085 kg

IP65

Solder 2.8 x 0.5 mm

Momentary

#### 44-800.4 - Lever switch complete



Attention: The preview is based on a sample product. This can differ from your current configuration.

Mounting cut-out Design

Front shape Front dimension

Other Attributes Weight

Operating-/Indication partLever colourblackLever materialPlastic

IP-Rating Front protection

Connection Method Terminal

Actuator Switching action

## Switching element

Switching voltage Switching current Contacts Switching system Contact material 250 V AC 5 A 4 NC + 4 NO Snap-action switching element

Function Lever switch



# EAO – Your Expert Partner for Human Machine Interfaces

# 44-800.4 - Lever switch complete

#### Dimensions



#### Mounting cut-outs



## Wiring diagram



## **Component layout**



## Additional information

4 positions With flat receptacle, VDE 0630 (SEV) specify use of insulating sleeve Part No. 280-0010-00

Legend

Contacts: NC = Normally closed, NO = Normally open Switching action: B = Momentary