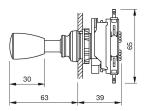

ine Interfaces

# 44-800.4 - Lever switch complete

Ø 22,3 mm

raised

round

Ø 22 mm

0,085 kg

IP65

Solder 2.8 x 0.5 mm

Momentary

#### 44-800.4 - Lever switch complete



Attention: The preview is based on a sample product. This can differ from your current configuration.

Mounting cut-out Design

Front shape Front dimension

Other Attributes Weight

Operating-/Indication partLever colourblackLever materialPlastic

IP-Rating Front protection

Connection Method Terminal

Actuator Switching action

## Switching element

Switching voltage Switching current Contacts Switching system Contact material 250 V AC 5 A 4 NC + 4 NO Snap-action switching element

Function Lever switch



# EAO – Your Expert Partner for Human Machine Interfaces

# 44-800.4 - Lever switch complete

#### Dimensions



#### Mounting cut-outs



## Wiring diagram



## **Component layout**



## Additional information

4 positions With flat receptacle, VDE 0630 (SEV) specify use of insulating sleeve Part No. 280-0010-00

Legend

Contacts: NC = Normally closed, NO = Normally open Switching action: B = Momentary