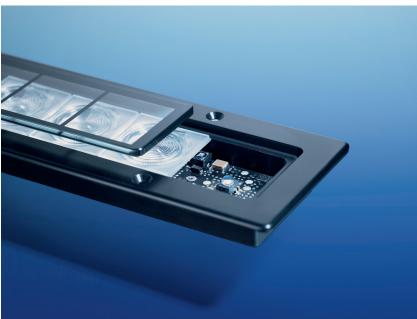

## **FLAT LED** LED Flood Light

FLAT LED combines new LED technology with advanced optics, resulting in a luminaire with minimal height, maximum luminous power and intelligent electronics. The intelligent electronics allow FLAT LED to be directly connected to 24V DC or a 24V AC connection, without regard for polarity. Together with a heat-dissipating luminaire housing, FLAT LED provides years of maintenance-free performance. The flat design is the result of innovative optical design and aluminum housing technology. FLAT LED is designed for wide area illumination using state-of-

the-art, high output LEDs with these optics to produce intense light in confined spaces. With an overall depth of only 7/8", the FLAT LED can be installed in a variety of applications and is completely waterproof (IP69K) and maintenance-free. The 60° beam angle and sophisticated optics provide a wide, circular beam of light, evenly illuminating a large area. Perfect for areas that require constant cleaning, FLAT LED's IP69K protection rating allows high-pressure steam cleaning of the luminaire.