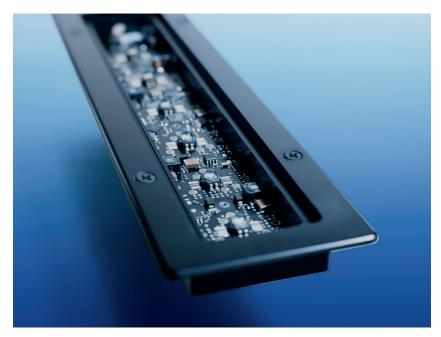

## **FLAT LED** LED Flood Light

FLAT LED combines new LED technology with advanced optics, resulting in a luminaire with minimal height, maximum luminous power and intelligent electronics. The intelligent electronics allow FLAT LED to be directly connected to 24V DC or a 24V AC connection, without regard for polarity. Together with a heat-dissipating luminaire housing, FLAT LED provides years of maintenance-free performance. The flat design is the result of innovative optical design and aluminum housing technology. FLAT LED is designed for wide area illumination using state-of-

the-art, high output LEDs with these optics to produce intense light in confined spaces. With an overall depth of only 7/8", the FLAT LED can be installed in a variety of applications and is completely waterproof (IP69K) and maintenance-free. The 60° beam angle and sophisticated optics provide a wide, circular beam of light, evenly illuminating a large area. Perfect for areas that require constant cleaning, FLAT LED's IP69K protection rating allows high-pressure steam cleaning of the luminaire.