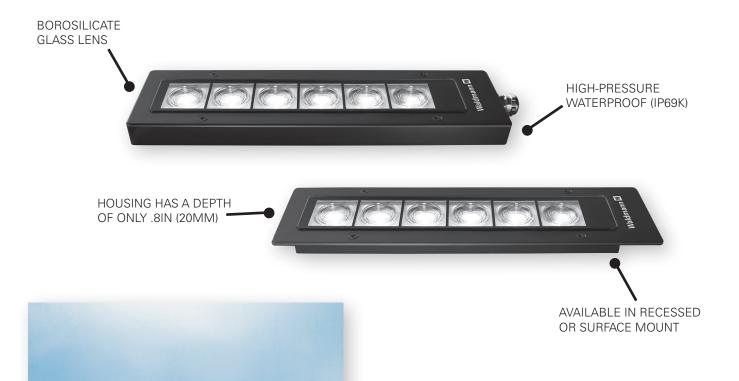

## **FLAT LED** LED Flood Light

FLAT LED combines new LED technology with advanced optics, resulting in a luminaire with minimal height, maximum luminous power and intelligent electronics. The intelligent electronics allow FLAT LED to be directly connected to 24V DC or a 24V AC connection, without regard for polarity. Together with a heat-dissipating luminaire housing, FLAT LED provides years of maintenance-free performance. The flat design is the result of innovative optical design and aluminum housing technology. FLAT LED is designed for wide area illumination using state-of-

the-art, high output LEDs with these optics to produce intense light in confined spaces. With an overall depth of only 7/8", the FLAT LED can be installed in a variety of applications and is completely waterproof (IP69K) and maintenance-free. The 60° beam angle and sophisticated optics provide a wide, circular beam of light, evenly illuminating a large area. Perfect for areas that require constant cleaning, FLAT LED's IP69K protection rating allows high-pressure steam cleaning of the luminaire.

## **FEATURES:**

- Hard anodized aluminum housing
- 50,000 hours maintenance-free operation
- Precision optics provide 60° beam spread
- High-resistance coating against heat, wear and corrosion
- ESD protection diodes
- Impervious to shock or vibration