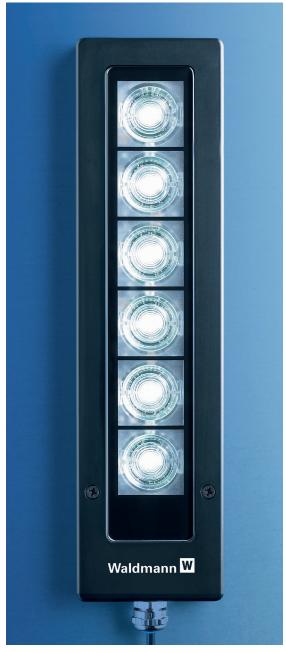

## **FLAT LED** LED Flood Light

FLAT LED combines new LED technology with advanced optics, resulting in a luminaire with minimal height, maximum luminous power and intelligent electronics. The intelligent electronics allow FLAT LED to be directly connected to 24V DC or a 24V AC connection, without regard for polarity. Together with a heat-dissipating luminaire housing, FLAT LED provides years of maintenance-free performance. The flat design is the result of innovative optical design and aluminum housing technology. FLAT LED is designed for wide area illumination using state-of-

the-art, high output LEDs with these optics to produce intense light in confined spaces. With an overall depth of only 7/8", the FLAT LED can be installed in a variety of applications and is completely waterproof (IP69K) and maintenance-free. The 60° beam angle and sophisticated optics provide a wide, circular beam of light, evenly illuminating a large area. Perfect for areas that require constant cleaning, FLAT LED's IP69K protection rating allows high-pressure steam cleaning of the luminaire.