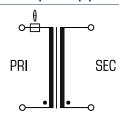

## Sample application

## **Applications**

Safety isolating transformer for the safe electrical isolation of the input and output sides. The transformer is suitable for creating SELV and PELV circuits because of the limit on the output voltage.