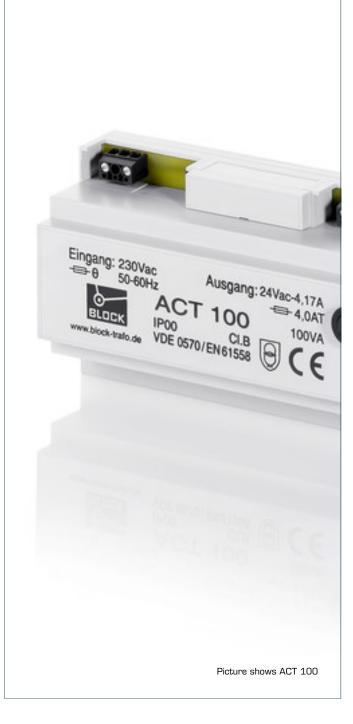

# Safety isolating transformer **ACT 10**

## **Applications**

Safety isolating transformer for the safe electrical isolation of the input and output sides. The transformer is suitable for creating SELV and PELV circuits because of the limit on the output voltage.