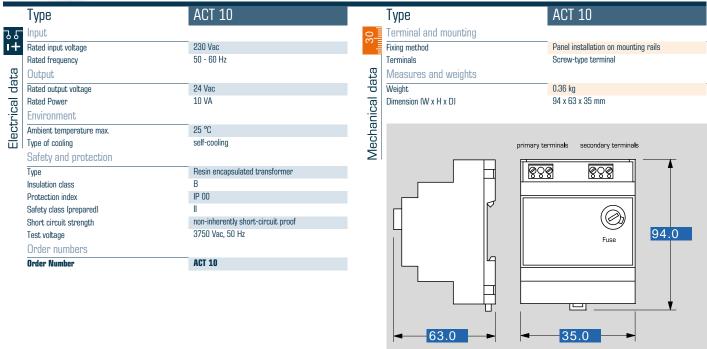

### Advantages

Integrated short-circuit and overload protection thanks to temperature fuse in the input and fuse in the output (ACT 10 only temperature fuse)  $\,$ 

Permanent corrosion protection, high insulation value and maximum electrical reliability thanks to XtraDenseFill resin encapsulation

Robust plastic housing for rail mounting, e.g. in consumer units or meter mounting hoards

#### Standards

Safety isolating transformer to: VDE 0570 Part 2-6, DIN EN 61558-2-6, EN 61558-2-6, IEC 61558-2-6

**Approvals** 