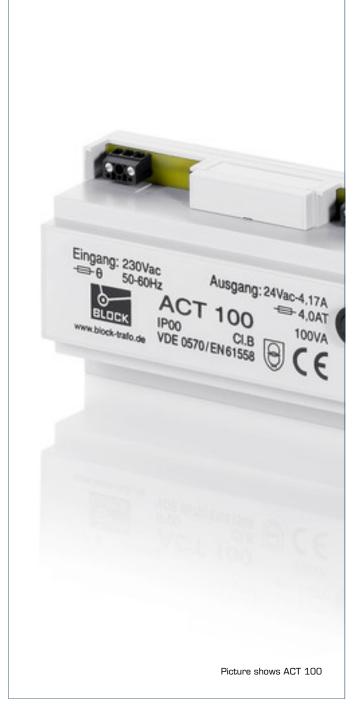

Robust plastic housing for rail mounting, e.g. in consumer units or meter mounting hoards

## **Applications**

Safety isolating transformer for the safe electrical isolation of the input and output sides. The transformer is suitable for creating SELV and PELV circuits because of the limit on the output voltage.

#### Standards

Safety isolating transformer to: VDE 0570 Part 2-6, DIN EN 61558-2-6, EN 61558-2-6, IEC 61558-2-6

**Approvals** 