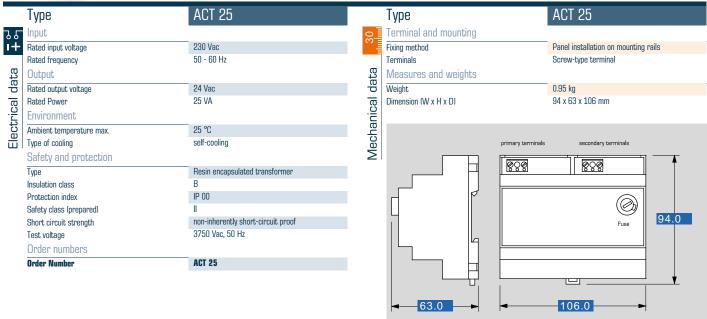

ated short-circuit and overload protection thanks to temperature fuse in the input and fuse in the output (ACT 10 only temperature fuse)  $\,$ 

Permanent corrosion protection, high insulation value and maximum electrical reliability thanks to XtraDenseFill resin encapsulation

Robust plastic housing for rail mounting, e.g. in consumer units or meter mounting hoards

## **Applications**

Safety isolating transformer for the safe electrical isolation of the input and output sides. The transformer is suitable for creating SELV and PELV circuits because of the limit on the output voltage.

### Sample application



#### Standards

Safety isolating transformer to: VDE 0570 Part 2-6, DIN EN 61558-2-6, EN 61558-2-6, IEC 61558-2-6

**Approvals** 







# Safety isolating transformer **ACT 25**



Subject to change.