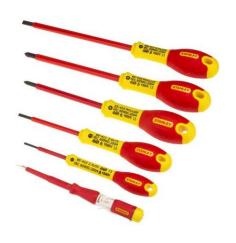

#### **Features:**

- Parallel 2.5 x 50, 3.5 x 75, 5.5 x 150mm
- Phillips PH1 x 100, PH2 x 125mm
- Voltage Tester

### **Description:**

The STANLEY FATMAX® 6 Piece Parallel/Phillips VDE Screwdriver Set has been constructed using chrome vanadium steel, the hardened tip allows for high torque and reduces the chances of tip breakage, leading to a longer tool life. The heavy duty plastic sheath running the length of the bar protects the user from live current. All STANLEY VDE screwdrivers are individually tested to 10,000 volts, and guaranteed to protect against 1,000 volts. Red handles help self selection and identification of a VDE screwdriver. The handle design has been moulded to the bar creating a virtually unbreakable bond that is highly durable.

| Specifications |                 |
|----------------|-----------------|
| Colour         | Red/ Yellow     |
| Bar Material   | Chrome Vanadium |
| Quantity       | 6               |