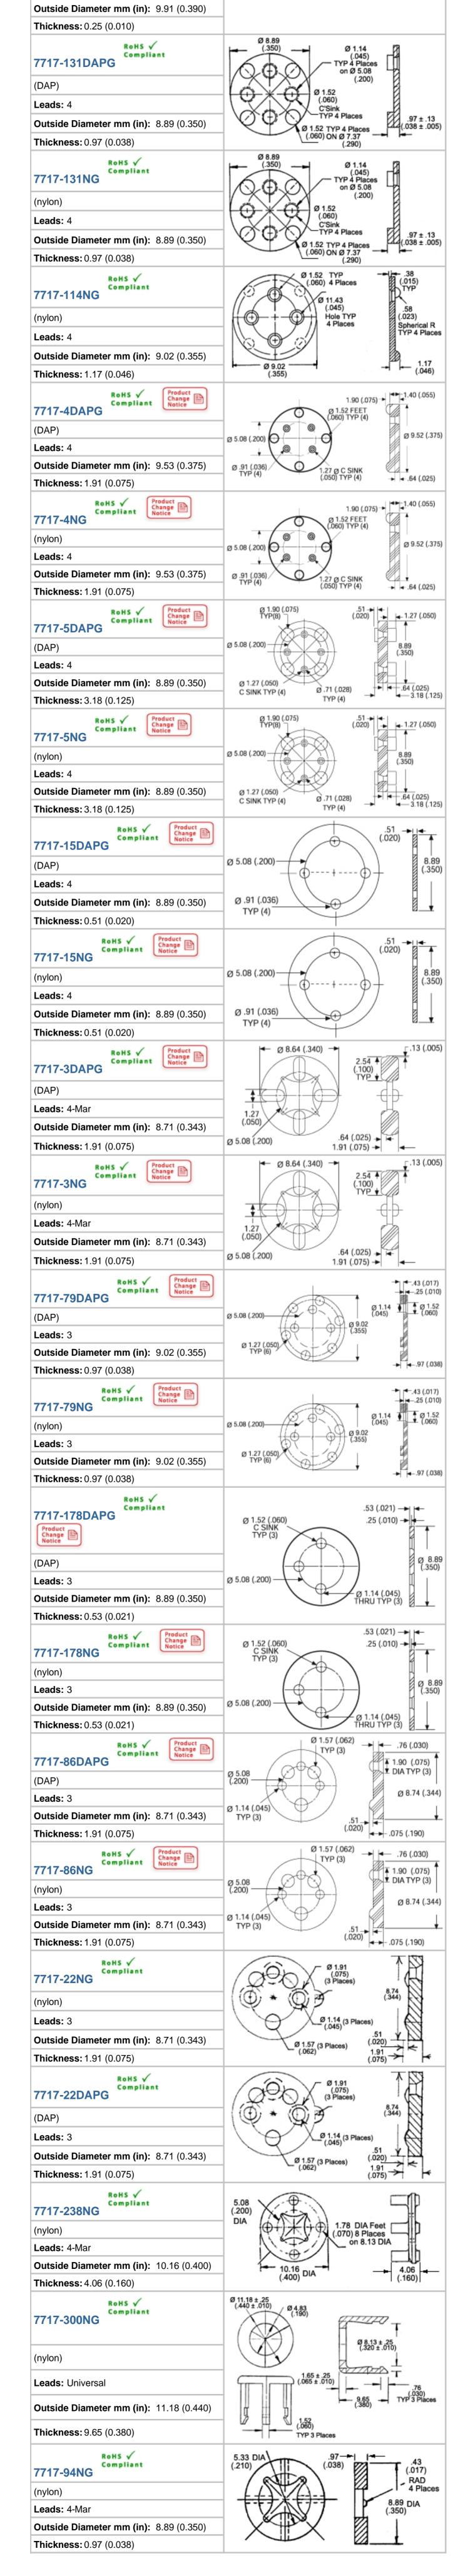

| Quick Reference                                                                                                                                                                          |                                                 |                                                                                                                                                                                                                                                                                                                                                                                                                                                             |
|------------------------------------------------------------------------------------------------------------------------------------------------------------------------------------------|-------------------------------------------------|-------------------------------------------------------------------------------------------------------------------------------------------------------------------------------------------------------------------------------------------------------------------------------------------------------------------------------------------------------------------------------------------------------------------------------------------------------------|
| Search by part #                                                                                                                                                                         | Accessories                                     |                                                                                                                                                                                                                                                                                                                                                                                                                                                             |
|                                                                                                                                                                                          | Standard Mounting Pads                          |                                                                                                                                                                                                                                                                                                                                                                                                                                                             |
|                                                                                                                                                                                          | The following Mounting Pads are for use with TG |                                                                                                                                                                                                                                                                                                                                                                                                                                                             |
| Check distributor<br>part inventory                                                                                                                                                      | RoHS ✓<br>Compliant                             | 1.15<br>(.045)<br>DIA Thru Hole<br>(.062)<br>1.57<br>(.062)<br>1.91<br>(.075)<br>DIA C Sink                                                                                                                                                                                                                                                                                                                                                                 |
|                                                                                                                                                                                          | (DAP)                                           | DIA Feet<br>(3 Places)<br>(3 Places)<br>(3 Places)<br>(3 Places)<br>(3 Places)<br>(3 Places)<br>(3 Places)<br>(3 Places)<br>(3 Places)<br>(3 Places)                                                                                                                                                                                                                                                                                                        |
|                                                                                                                                                                                          | Leads: 3                                        |                                                                                                                                                                                                                                                                                                                                                                                                                                                             |
|                                                                                                                                                                                          | Outside Diameter mm (in): 8.71 (0.343)          | 1.91<br>(.075)<br>DIAC Sink<br>1.19<br>(.047)<br>3.18                                                                                                                                                                                                                                                                                                                                                                                                       |
| Products                                                                                                                                                                                 | Thickness: 3.18 (0.125)                         | (3 Places) (125)                                                                                                                                                                                                                                                                                                                                                                                                                                            |
| Browse Products                                                                                                                                                                          | RoHS √<br>Compliant                             | 1.15<br>(.045)<br>DIA Thu Hole<br>(3 Places)<br>on 5.08 DIA<br>1.91<br>(.075)<br>DIA C Sink<br>(3 Places)<br>DIA Feet<br>(3 Places)<br>On 5.08 DIA<br>1.91<br>(.075)<br>DIA Feet<br>(3 Places)<br>On 5.08 DIA<br>(.343) DIA |
| · · ·                                                                                                                                                                                    | (nylon)                                         |                                                                                                                                                                                                                                                                                                                                                                                                                                                             |
| -By Product Line-                                                                                                                                                                        | Leads: 3                                        |                                                                                                                                                                                                                                                                                                                                                                                                                                                             |
| -Attachment Methods                                                                                                                                                                      | Outside Diameter mm (in): 8.71 (0.343)          |                                                                                                                                                                                                                                                                                                                                                                                                                                                             |
|                                                                                                                                                                                          | Thickness: 3.18 (0.125)                         |                                                                                                                                                                                                                                                                                                                                                                                                                                                             |
| -Interface Materials -                                                                                                                                                                   | 7717-161DAPG                                    | 1.90<br>(.075)<br>Ø 6.60<br>(.260) B.C.<br>Ø 8.64<br>(.340)                                                                                                                                                                                                                                                                                                                                                                                                 |
| -Accessories -                                                                                                                                                                           | (DAP)                                           |                                                                                                                                                                                                                                                                                                                                                                                                                                                             |
|                                                                                                                                                                                          | Leads: 4-Mar                                    |                                                                                                                                                                                                                                                                                                                                                                                                                                                             |
|                                                                                                                                                                                          | Outside Diameter mm (in): 8.64 (0.340)          |                                                                                                                                                                                                                                                                                                                                                                                                                                                             |
| Useful Links<br>MSDS Safety Sheets<br>How to Order?<br>Find Sales Rep<br>Find Distributor<br>Sample Request<br>Quote Request<br>Catalog Request<br>Building a Part #<br>Part # Cross Ref | Thickness: 1.91 (0.075)                         | Ø 1.27 TYP (8)<br>(.050)                                                                                                                                                                                                                                                                                                                                                                                                                                    |
|                                                                                                                                                                                          | 7717-161NG                                      | 1.90<br>(.075)<br>Ø 6.60<br>(.260) B.C.<br>Ø 8.64<br>(.340)<br>Ø 1.27 TYP (8)<br>(.050)                                                                                                                                                                                                                                                                                                                                                                     |
|                                                                                                                                                                                          | (nylon)                                         |                                                                                                                                                                                                                                                                                                                                                                                                                                                             |
|                                                                                                                                                                                          | Leads: 4-Mar                                    |                                                                                                                                                                                                                                                                                                                                                                                                                                                             |
|                                                                                                                                                                                          | Outside Diameter mm (in): 8.64 (0.340)          |                                                                                                                                                                                                                                                                                                                                                                                                                                                             |
|                                                                                                                                                                                          | Thickness: 1.91 (0.075)                         |                                                                                                                                                                                                                                                                                                                                                                                                                                                             |
|                                                                                                                                                                                          | 7717-159NG                                      | Ø 1.27<br>(.050)<br>5 Places<br>Ø .76<br>(.030)<br>5 Holes                                                                                                                                                                                                                                                                                                                                                                                                  |
|                                                                                                                                                                                          | (nylon)                                         | Ø 9.53 Ø 9.52                                                                                                                                                                                                                                                                                                                                                                                                                                               |
|                                                                                                                                                                                          | Leads: 5                                        | Ø Ø 9.53 ///// Ø 1.52<br>(.375) //// A Places                                                                                                                                                                                                                                                                                                                                                                                                               |
|                                                                                                                                                                                          | Outside Diameter mm (in): 9.53 (0.375)          |                                                                                                                                                                                                                                                                                                                                                                                                                                                             |
|                                                                                                                                                                                          | Thickness: 5.59 (0.220)                         | 5.59<br>- (.220) -                                                                                                                                                                                                                                                                                                                                                                                                                                          |
|                                                                                                                                                                                          | RoHS ✓<br>Compliant                             |                                                                                                                                                                                                                                                                                                                                                                                                                                                             |
|                                                                                                                                                                                          | (Teflon)                                        | ×                                                                                                                                                                                                                                                                                                                                                                                                                                                           |
|                                                                                                                                                                                          | Leads: 4                                        |                                                                                                                                                                                                                                                                                                                                                                                                                                                             |