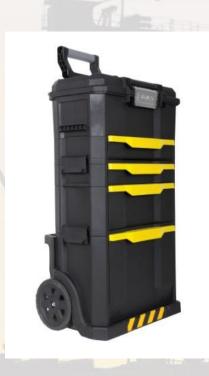

## **ROLLING WORKSHOP Stanley 1-79-206**

- Portable detachable containers with handle on top allowing to customize storage options and to carry only the options you need
- Top detachable toolbox with drawer and one hand operation latch, 2 drawer storage unit with shallow & deep drawer and bottom flip bin with back pocket for long tools storage (saw & level) - versatile organization for various sizes of tools and small parts
- Aluminium telescopic back handle for easy elevation; handle can be lowered for storage
- Heavy duty ball baring slides for the drawers- quality drawer sliding system with better grip and locking mechanism
- Heavy duty 7" wheels for easy on-site manoeuvrability