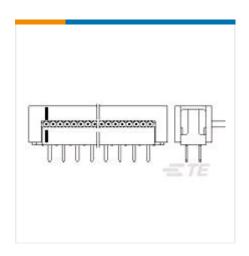

# AMP-LATCH PRE-ASSY DIL WITHO

AMP-LATCH | AMP-LATCH - NOVO

3-216093-4

TE Internal Number: 3-216093-4

**EU RoHS Compliant** 

**EU ELV Compliant** 

**Number of Positions 34** 

Connector Style Plug

Connector & Contact Terminates To Printed Circuit Board

**PRODUCT DRAWING** 

♣ 3D PDF

## **AMP LATCH 2.54 DIL-PLUG Connector Without Retention Legs**

PDF (TIFF AVAILABLE)

**English** 

**CAD Files** 