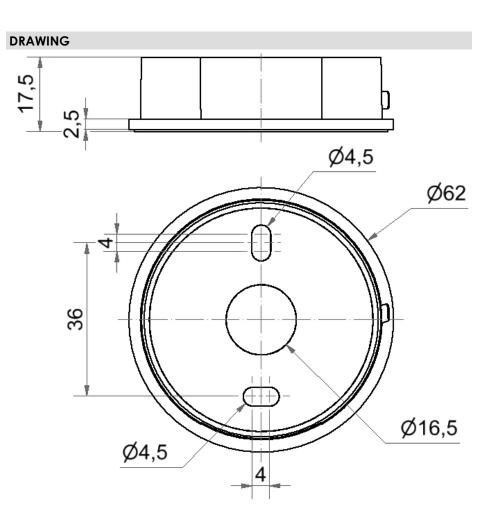

## EvoSIGNAL / EvoSIGNAL Accessories Mini Adaptor BM GY

ļ

Part No.: 260.700.01

| Height                      | 18 mm         |
|-----------------------------|---------------|
| Diameter                    | 62 mm         |
| Materials                   | PC/ABS        |
| Housing colour              | Grey          |
| Protection category         | IP66          |
| Cable entry                 | Through hole  |
| Cable entry maximum         | d = 9 mm      |
| Type of fixing              | Base mounting |
| Working temperature minimum | -30°C         |
| Working temperature maximum | +60°C         |
| Weight with packaging       | 19 g          |
| Product weight              | 13 g          |
| ELECTRICAL DATA             |               |
| Pollution degree            | 3             |
| APPROVAL DATA               |               |
| Conforms with CE            | No            |
| WEEE                        | No            |
| Conforms with RED directive | No            |
| Conform with ATEX-directive | No            |
| Conforms with CCC           | No            |
| Conforms with UL            | CULus         |
| UL Type Rating              | Type 12       |
| Conforms with FCC           | No            |
| Conforms with IC            | No            |
| EAC certificate available   | Yes           |
| Conforms with AS-I          | No            |
| ICAO Certification          | No            |
| Conforms with GL            | No            |
|                             |               |
| Conforms with RoHS CN       | No            |