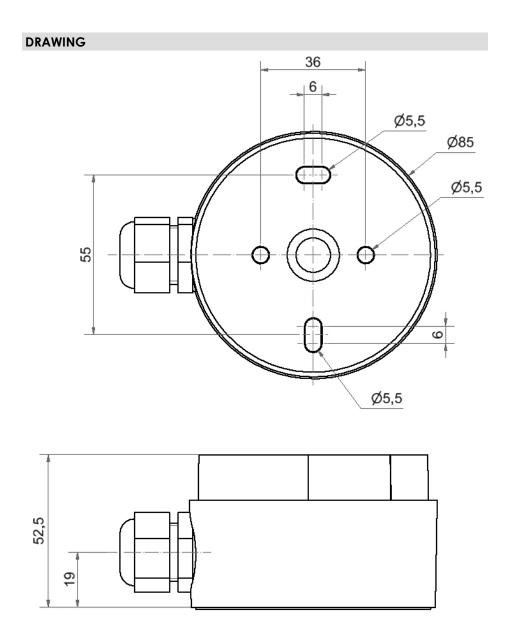

## EvoSIGNAL / EvoSIGNAL Accessories Midi Adaptor Cable Gland BM GY

i

Part No.: 261.700.02

| MECHANICAL DATA                           |                           |
|-------------------------------------------|---------------------------|
| Height                                    | 53 mm                     |
| Diameter                                  | 85 mm                     |
| Materials                                 | PC/ABS                    |
| Housing colour                            | Grey                      |
| Protection category                       | IP66                      |
| Cable entry                               | Screwed cable gland       |
| Cable entry minimum                       | d = 8 mm                  |
| Cable entry maximum                       | d = 12 mm                 |
| Tension relief                            | Present (conforms to VDE) |
| Type of fixing                            | Base mounting             |
| Working temperature minimum               | -30°C                     |
| Working temperature maximum               | +60°C                     |
| Weight with packaging                     | 100 g                     |
| Product weight                            | 100 g                     |
| ELECTRICAL DATA                           |                           |
| Pollution degree                          | 3                         |
| APPROVAL DATA                             |                           |
| Conforms with CE                          | No                        |
| WEEE                                      | No                        |
| Conforms with RED directive               | No                        |
| Conform with ATEX-directive               | No                        |
| Conforms with CCC                         | No                        |
| Conforms with UL                          | No                        |
| Conforms with FCC                         | No                        |
| Conforms with IC                          | No                        |
| EAC certificate available                 | Yes                       |
| Conforms with AS-I                        | No                        |
| ICAO Certification                        | No                        |
|                                           |                           |
| Conforms with GL                          | No                        |
| Conforms with GL<br>Conforms with RoHS CN | No<br>No                  |