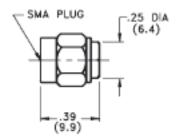

#### Impedance: 50 Ohms

Frequency: DC - 26.5, DC - 18.0, DC - 12.4., DC - 8.0, and DC - 2.0 GHz VSWR: 1.05 + 0.008 f (GHz) max @ DC - 18.0 GHz, 1.30 max @ 18 - 26.5 GHz Power: 0.5 Watts max @ 25 °C Operating Temperature Range: -65 to +125 °C

Finish: Passivated Stainless Steel

| DC - 26.5 GHz      | 2443 | Series | Model Numbers   |
|--------------------|------|--------|-----------------|
| Male Plug          |      | Male   | Plug with Chain |
| TRM-2443-M0-SMA-02 | 2    | TRM-   | 2443-MC-SMA-02  |