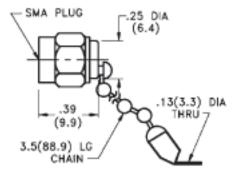

Midwest Microwave's SMA miniature series of high performance coaxial Terminations provide temperature stable, ruggedly built, low VSWR precision performance in a compact light weight package size. Bead Chains are available with any of the units described.

#### Impedance: 50 Ohms

Frequency: DC - 26.5, DC - 18.0, DC - 12.4., DC - 8.0, and DC - 2.0 GHz VSWR: 1.05 + 0.008 f (GHz) max @ DC - 18.0 GHz, 1.30 max @ 18 - 26.5 GHz Power: 0.5 Watts max @ 25 °C Operating Temperature Range: -65 to +125 °C

Finish: Passivated Stainless Steel

| DC - 26.5 GHz      | 2443 | Series | Model Numbers   |
|--------------------|------|--------|-----------------|
| Male Plug          |      | Male   | Plug with Chain |
| TRM-2443-M0-SMA-02 | 2    | TRM-   | 2443-MC-SMA-02  |