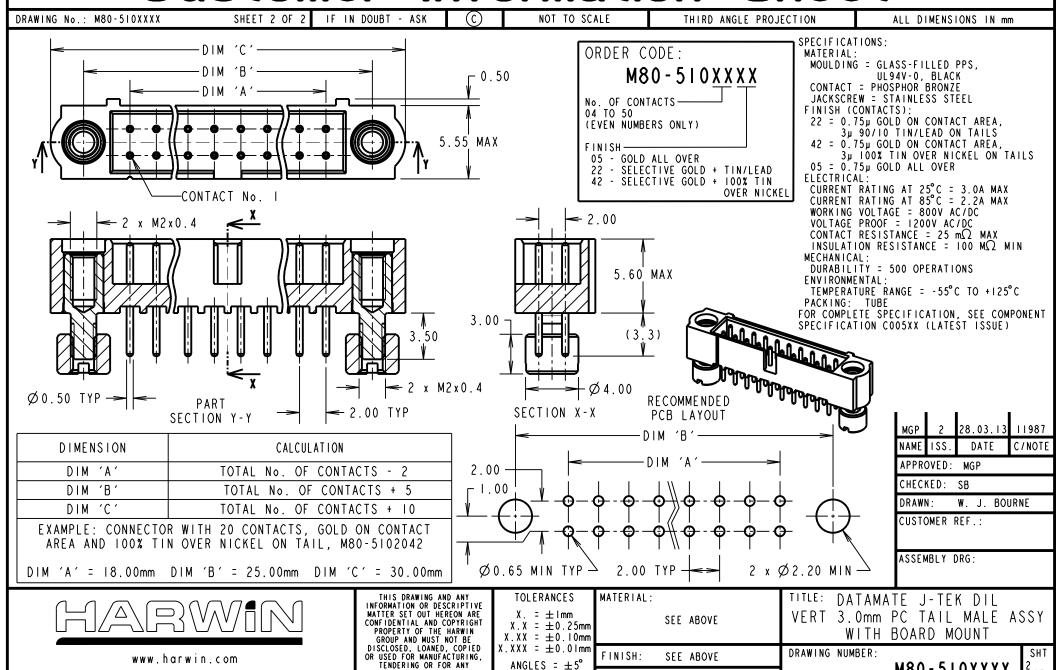

## Customer Information Sheet

OTHER PURPOSE WITHOUT

THEIR WRITTEN PERMISSION.

technical@harwin.com

M80-510XXXX

mm 2

S/AREA:

UNLESS STATED

## Harwin:

M80-5105022 M80-5101022 M80-5101422 M80-5104222 M80-5102622 M80-5100642 M80-5105042 M80-5103442 M80-5102642 M80-5102042 M80-5104422 M80-5101042 M80-5101442 M80-5104242 M80-5100842 M80-5102022 M80-5100622 M80-5103422 M80-5101222 M80-5101242 M80-5101822 M80-5101842 M80-5102005 M80-5101405 M80-5100605 M80-5101205 M80-5101605 M80-5101605 M80-5101605 M80-5100822 M80-5100825 M80-5100825 M80-5100805 M80-5100805