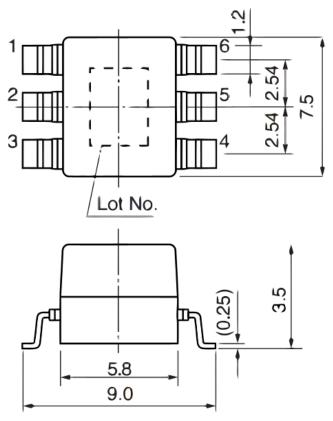

## M-538CT Aliases (UDLM000538CT00) KEMET, M-500CT, DC Line Filters, Common Mode

| Dimensions |           |
|------------|-----------|
| L          | 9mm NOM   |
| W          | 7.5mm NOM |
| т          | 3.5mm NOM |
| L2         | 5.8mm NOM |
|            |           |