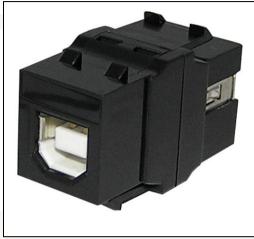

## USB A female to B female keystone coupler

**USB A to B keystone coupler (KCUABbk)** 

This USB2.0 keystone coupler can be used to convert a USB A to USB B. With its standardised dimensions it can be used for easy snap-in mounting in a keystone patch panel, face plate or surface-mount box.

## Specifications:

Dimensions: approx 34.5x16.5x23mm

Housing: ABS UL94V-0

Colour: black

Connection: USB2.0 A female / B female