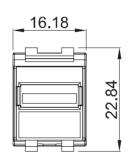

## Specifications:

Dimensions: approx 34.5x16.5x23mm

Housing: ABS UL94V-0

Colour: black

Connection: USB2.0 A female / B female

## **ROHS Compliant**

| TOLERANCE |              |
|-----------|--------------|
| .XXXX     |              |
| .XXX      | 0.10         |
| .XX       | 0.25         |
| .X        | 0.38         |
| MATERIAL  |              |
| 0475000   | V LICE (A) I |

| MATERIAL   |                                          |
|------------|------------------------------------------|
| CATEGORY   | USB (A) FEMALE TO USB (B) FEMALE ADAPTER |
| HOUSING    | ABS UL94V-0                              |
| CONNECTOR  | BODY: ZINC ALLOY WITH NICKEL PLATING     |
|            | CONTACT : BRASS WITH FLASH GOLD PLATING  |
| COLOUR     | BLACK                                    |
| ELECTRICAL | IMPEDANCE: 50Ω                           |
|            | FREQUENCY: 0~1 GHZ                       |
|            | VOLTAGE RATING: 500 VOLTS MS             |