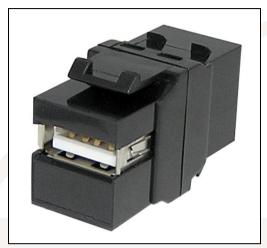

## USB A female to B female keystone coupler

**USB A to B keystone coupler (KCUABbk)** 

This USB2.0 keystone coupler can be used to convert a USB A to USB B. With its standardised dimensions it can be used for easy snap-in mounting in a keystone patch panel, face plate or surface-mount box.

## Specifications:

Dimensions: approx 34.5x16.5x23mm

Housing: ABS UL94V-0

Colour: black

Connection: USB2.0 A female / B female