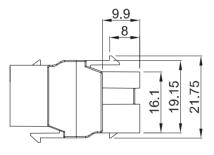

## Specifications:

Dimensions: approx 34.5x16.5x23mm

Housing: ABS UL94V-0

Colour: black

Connection: USB2.0 A female / B female

## **ROHS Compliant**

| TOLERANCE |              |
|-----------|--------------|
| .XXXX     |              |
| .XXX      | 0.10         |
| .XX       | 0.25         |
| .X        | 0.38         |
| MATERIAL  |              |
| 0475000   | V LICE (A) I |

| MATERIAL   |                                          |
|------------|------------------------------------------|
| CATEGORY   | USB (A) FEMALE TO USB (B) FEMALE ADAPTER |
| HOUSING    | ABS UL94V-0                              |
| CONNECTOR  | BODY: ZINC ALLOY WITH NICKEL PLATING     |
|            | CONTACT : BRASS WITH FLASH GOLD PLATING  |
| COLOUR     | BLACK                                    |
| ELECTRICAL | IMPEDANCE: 50Ω                           |
|            | FREQUENCY: 0~1 GHZ                       |
|            | VOLTAGE RATING: 500 VOLTS MS             |