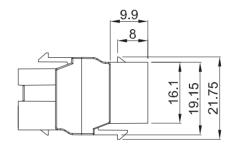

## Specifications:

Dimensions: approx 34.5x16.5x23mm

Housing: ABS UL94V-0

Colour: black

Connection: USB2.0 A female / B female

## **ROHS Compliant**

| TOLERANCE |              |
|-----------|--------------|
| .XXXX     |              |
| .XXX      | 0.10         |
| .XX       | 0.25         |
| .X        | 0.38         |
| MATERIAL  |              |
| 0475000   | V LICE (A) I |

| MATERIAL   |                                          |
|------------|------------------------------------------|
| CATEGORY   | USB (A) FEMALE TO USB (B) FEMALE ADAPTER |
| HOUSING    | ABS UL94V-0                              |
| CONNECTOR  | BODY: ZINC ALLOY WITH NICKEL PLATING     |
|            | CONTACT : BRASS WITH FLASH GOLD PLATING  |
| COLOUR     | BLACK                                    |
| ELECTRICAL | IMPEDANCE: 50Ω                           |
|            | FREQUENCY: 0~1 GHZ                       |
|            | VOLTAGE RATING: 500 VOLTS MS             |