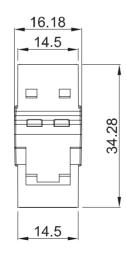

## Specifications:

Dimensions: approx 34.5x16.5x23mm

Housing: ABS UL94V-0

Colour: black

Connection: USB2.0 A female / B female

## **ROHS Compliant**

| TOLERANCE |              |
|-----------|--------------|
| .XXXX     |              |
| .XXX      | 0.10         |
| .XX       | 0.25         |
| .X        | 0.38         |
| MATERIAL  |              |
| 0475000   | V LICE (A) I |

| MATERIAL   |                                          |
|------------|------------------------------------------|
| CATEGORY   | USB (A) FEMALE TO USB (B) FEMALE ADAPTER |
| HOUSING    | ABS UL94V-0                              |
| CONNECTOR  | BODY: ZINC ALLOY WITH NICKEL PLATING     |
|            | CONTACT : BRASS WITH FLASH GOLD PLATING  |
| COLOUR     | BLACK                                    |
| ELECTRICAL | IMPEDANCE: 50Ω                           |
|            | FREQUENCY: 0~1 GHZ                       |
|            | VOLTAGE RATING: 500 VOLTS MS             |