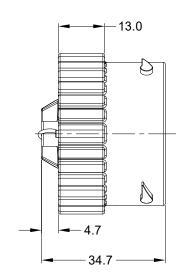

| TITLE: PROTECTIVE CAP FOR PLUGS, WITH CORD, AHDP SERIES, SIZE 24 | DWG NO: | AHDC04-24-T | REV:A2 | SH: <b>1</b> | OF: 1 |
|------------------------------------------------------------------|---------|-------------|--------|--------------|-------|

NOTES: UNLESS OTHERWISE SPECIFIED

1. MATERIAL: SHELL: THERMOPLASTIC SEAL: SILICONE RUBBER CORD: NYLON

2. COLORS: BLACK

3. RoHS COMPLIANT

4. COMPATIBLE WITH ALL SIZE 24 AHDP SERIES PLUG.

5. ALL DIMENSIONS ARE FOR REFERENCE USE ONLY.