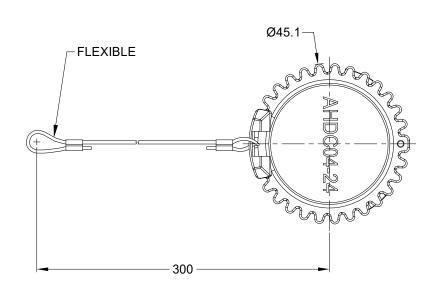

| TITLE: PROTECTIVE CAP FOR PLUGS, WITH CORD, AHDP SERIES, SIZE 24 | DWG NO: | AHDC04-24-T | REV:A2 | SH: <b>1</b> | OF: 1 |
|------------------------------------------------------------------|---------|-------------|--------|--------------|-------|

NOTES: UNLESS OTHERWISE SPECIFIED

1. MATERIAL: SHELL: THERMOPLASTIC SEAL: SILICONE RUBBER CORD: NYLON

2. COLORS: BLACK

3. RoHS COMPLIANT

4. COMPATIBLE WITH ALL SIZE 24 AHDP SERIES PLUG.

5. ALL DIMENSIONS ARE FOR REFERENCE USE ONLY.