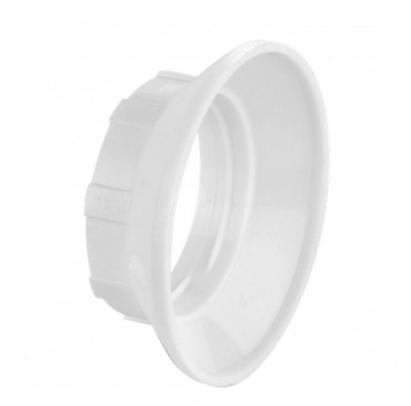

## Screw Ring E14 TP 43x15MM White

Article number 141395

Width [mm]

Height [mm]

Diameter [mm]

BAI Screw Ring for E14 Lampholder Thermoplastic White 43x15mm Shade ring

| General ETIM properties      |                                       |
|------------------------------|---------------------------------------|
| ETIM group                   | Accessories for lighting              |
| ETIM class                   | Mechanical accessories for luminaires |
| Name                         | Screw Ring E14 TP 43x15MM White       |
| Brand                        | Bailey                                |
| Productseries                | Accessories                           |
| Product type                 | Screw Ring                            |
| GTIN                         | 08714681413951                        |
| Manufacturer articlenumber   | 141395                                |
|                              |                                       |
| ETIM specifications          |                                       |
| Type of accessory/spare part | Screw ring                            |
| Colour                       | White                                 |
| Material                     | Plastic                               |
| Length [mm]                  | 0                                     |