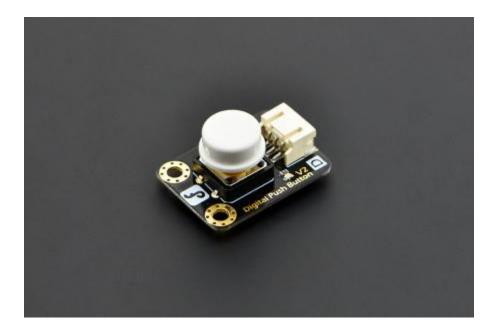

# INTRODUCTION

Press to release pleasure! Our redesigned digital push buttons come with LED, immersion gold surface, and bright colored hats. A captital D at left corner indicates that it is a digital sensor. An illustration of button painted in the back notifying its function. Pressing it is a real fun, especially with the plastic cap off. The long pressable life also ensures its durability.

# **FEATURES**

- Wide voltage range from 3.3V to 5V
- Standard assembling structure (two 3mm diameter holes with multiple of 5mm as distance from center)
- Easily recognitive interfaces of sensors ("A" for analog and "D" for digital)
- Icons to simplely illustrate sensor function
- High quality connector
- Immersion gold surface

### **SPECIFICATION**

- Supply Voltage: 3.3V to 5V
- Indicator LED on board
- Easy to 'plug and play'
- Large button keypad and high-quality first-class hat
- Able to achieve very interesting and an interactive work
- Interface: Digital
- Size: 22x30mm(0.87x1.18")