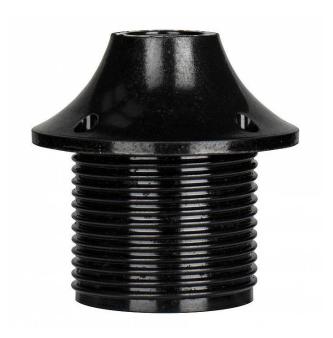

## Lampholder E27 Thread+Cap Black Article number 141401

## BAI Lampholder E27 Bakelite M10x1 Black Threaded outer shell with Cap

## ETIM specifications

| Model                  | Edison lamp holder |
|------------------------|--------------------|
| Material               | Plastic            |
| Colour                 | Black              |
| Lamp holder            | E27                |
| With starter insertion | No                 |
| Type of fastening      | Screw mounting     |
| Nipple thread          | M10 x 1            |