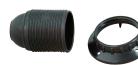

| ArtNo.    | VE | PG  | EAN             |
|-----------|----|-----|-----------------|
| 212415085 | 10 | 142 | 4 008222 891167 |

Lampholder of insulating material, E27, threaded sleeve with locking ring, black

| Technical data         |                   | 212415085 |
|------------------------|-------------------|-----------|
| Model                  | Screw lamp holder |           |
| Material               | Plastic           |           |
| Colour                 | Black             |           |
| Lamp holder            | E27               |           |
| Nipple thread          | M10 x 1           |           |
| With starter insertion | No                |           |